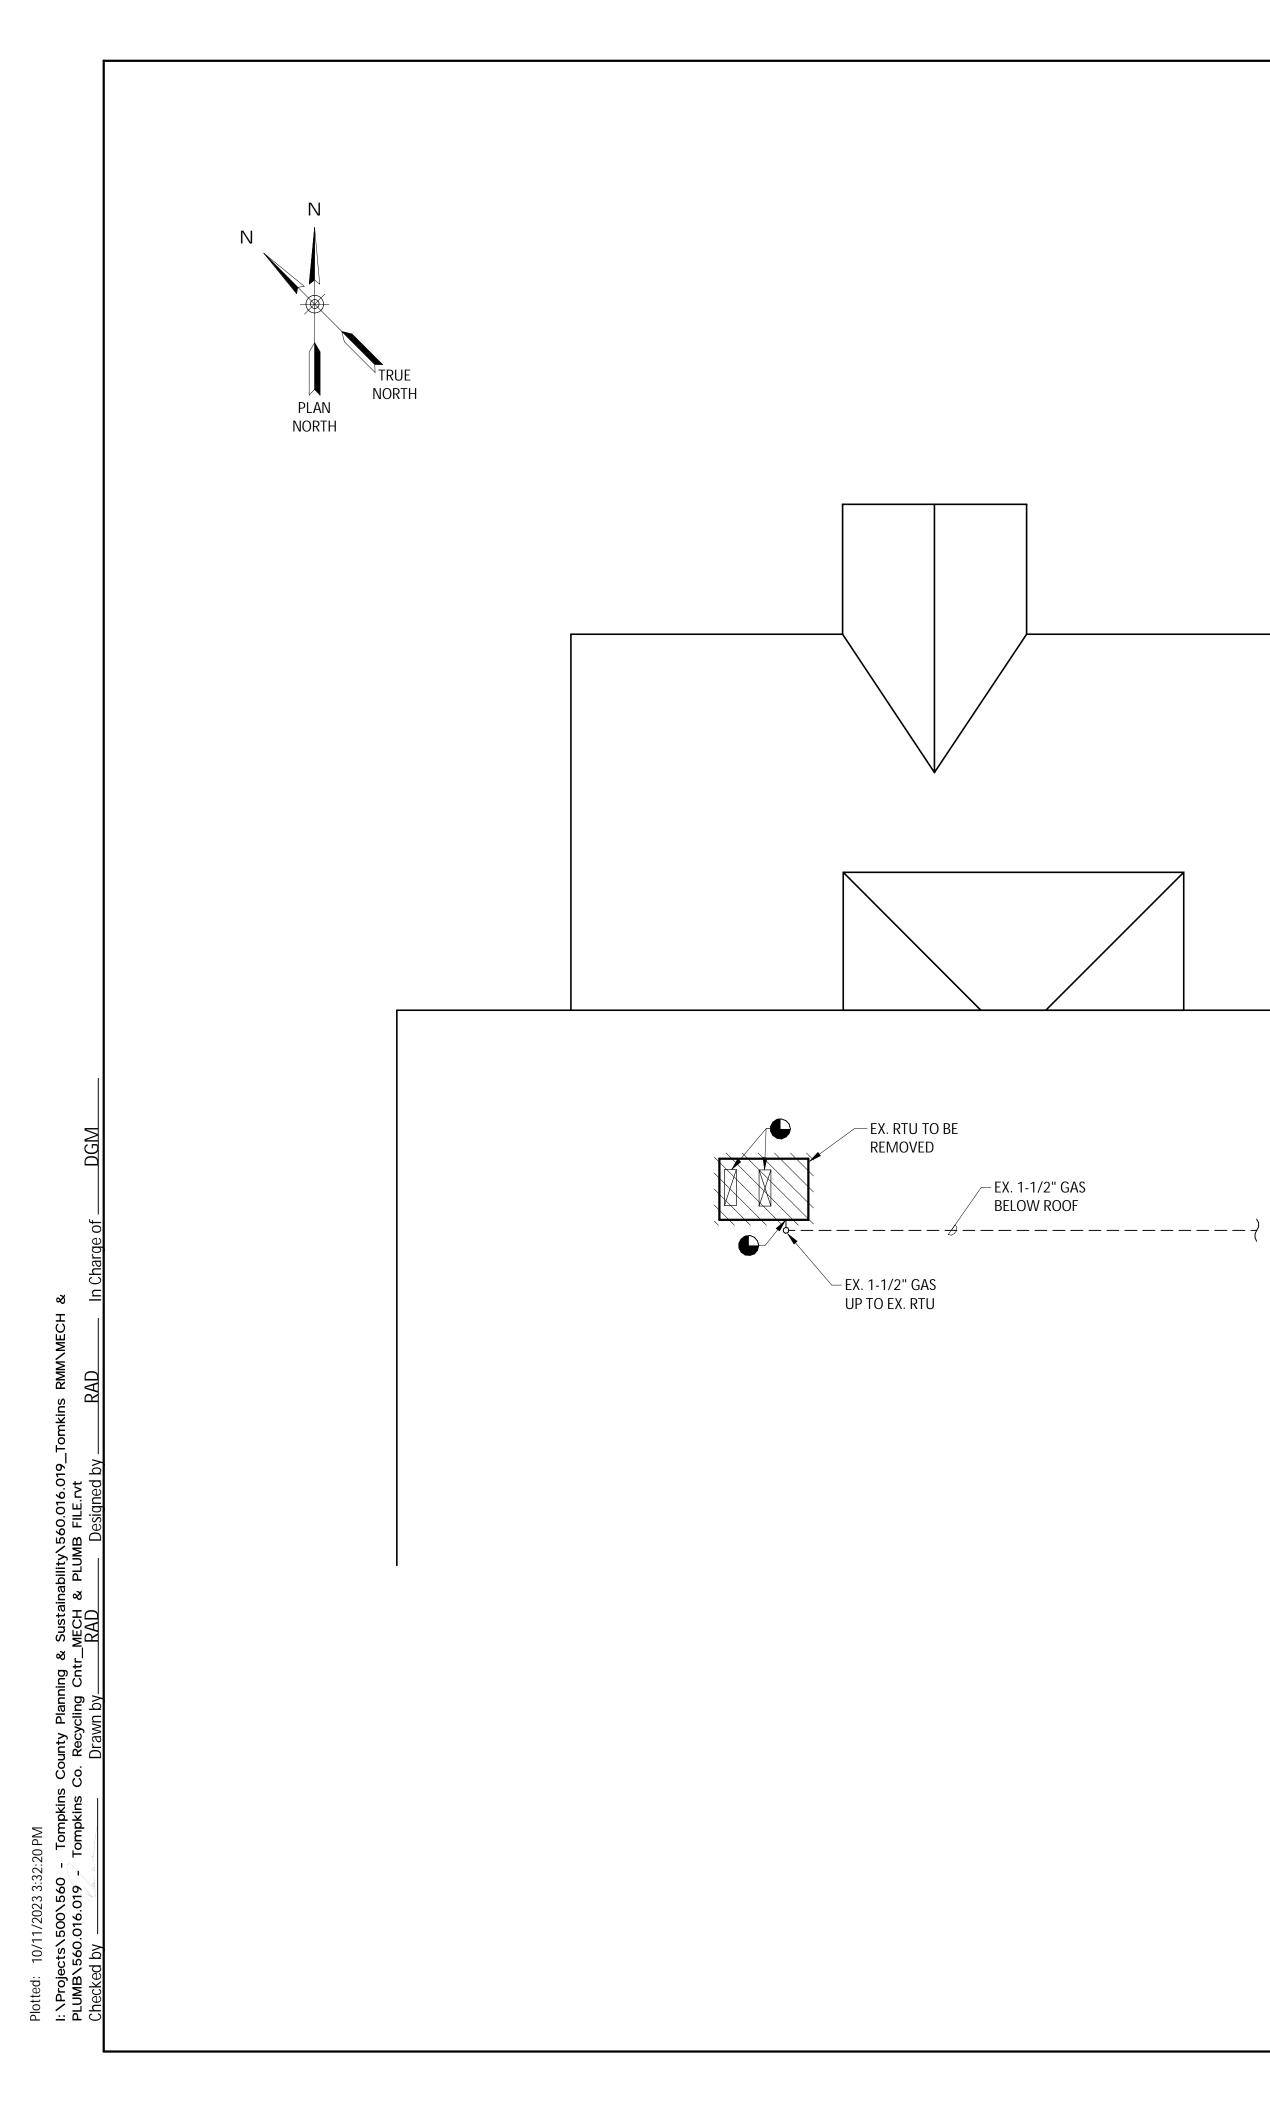

|                     |                             | 9       |                           |  |  |  |  |



Plotted: 10/11/2023 3:32:20 PM I: \Projects\500\560 - Tompkins County Planning & Sustainability\560.016.0 PLUMB\560.016.019 - Tompkins Co. Recycling Cntr\_MECH & PLUMB FILE.rvt Checked by \_\_\_\_\_ Designed





## ROOF MECHANICAL DEMOLITION PARTIAL PLAN SCALE: 1/8" = 1'-0"

|    | EDUC<br>SPECI<br>UNLE<br>DIREC<br>ENGI<br>ARCHI<br>ARCHI<br>ARCHI<br>SHAL<br>INCLU<br>FOLLO<br>OF SU | VIOLATION OF<br>CATION LAW,<br>AL PROVISIOI<br>SS THEY ARE<br>TION OF A LIC<br>NEER, ARCH<br>ITECT, OR LANI<br>EM IN ANY WA<br>TAMP OF A LIC<br>ERED, THE ALT<br>L STAMP TH<br>JDE THE NOT<br>WED BY THEIR<br>JCH ALTERAT<br>RIPTION OF<br>REVI | ARTICLE 14<br>NS, FOR ANY<br>ACTING UN<br>ENSED PROF<br>ITECT, LAN<br>D SURVEYOR,<br>Y. IF AN ITEM<br>EENSED PROF<br>TERING PROF<br>TERING PROF<br>TERING PROF<br>ATION "ALT<br>SIGNATURE,<br>ION, AND A | 45 §7209<br>PERSON,<br>IDER THE<br>ESSIONAL<br>IDSCAPE<br>TO ALTER<br>I BEARING<br>ESSIONAL<br>ESSIONAL<br>ESSIONAL<br>ENT AND<br>ERED BY"<br>THE DATE<br>SPECIFIC |
|----|--------