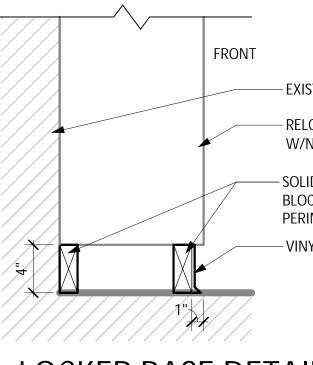

## **Attachment H**

NYS CERTIFICATE OF AUTHORIZATION: 0018246

| <u>Shee</u> | <u>T INDEX</u> |
|-------------|----------------|
|             | SHEET TITLE    |

SHEET NO.

SHEET INDEX SHEET TITLE

| G001                                                              | COVER SHEET                                                                                                                 | M001  | SYMBOLS AND ABBREVIATIONS                |
|-------------------------------------------------------------------|-----------------------------------------------------------------------------------------------------------------------------|-------|------------------------------------------|
| LS101                                                             | CODE COMPLIANCE REVIEW & LIFE SAFETY PLAN                                                                                   | MD101 | ROOF MECHANICAL MODIFICATION PLAN        |
| A001                                                              | STANDARD SYMBOLS, NOTES & ABBREVIATIONS                                                                                     | MD102 | ROOF MECHANICAL DEMOLITION PLAN          |
| AD101                                                             | ADMINISTRATION AREA DEMOLITION PLAN                                                                                         | M101  | FIRST FLOOR MECHANICAL MODIFICATION PLAN |
| AD102                                                             | PARTIAL REFLECTED CEILING DEMOLITION PLAN                                                                                   | M102  | ROOF MECHANICAL MODIFICATION PLAN        |
| A101                                                              | FIRST FLOOR NEW WORK PLAN                                                                                                   | P001  | SYMBOLS AND ABBREVIATIONS                |
| A102                                                              | PARTIAL ADMINISTRATION AREA REFLECTED CEILING PLAN                                                                          | PD101 | FIRST FLOOR PLUMBING DEMOLITION PLAN     |
| A401                                                              | ENLARGED FLOOR PLAN & INTERIOR ELEVATIONS                                                                                   | PD102 | FIRST FLOOR SANITARY DEMOLITION PLAN     |
| A402                                                              | ENLARGED FLOOR PLAN & INTERIOR ELEVATIONS                                                                                   | P101  | FIRST FLOOR PLUMBING PLAN                |
| A601                                                              | ROOM FINISH PLAN & SCHEDULE                                                                                                 | P102  | FIRST FLOOR SANITARY PLAN                |
| A602                                                              | DOOR SCHEDULE & STANDARD INFORMATION                                                                                        | FP101 | FIRE PROTECTION PLAN                     |
| S001                                                              | GENERAL STRUCTURAL NOTES                                                                                                    | E001  | ELECTRICAL REFERENCES                    |
| S100                                                              | EXISTING RECYCLING FACILITY CONC. WALL & SLAB REPAIR PLAN                                                                   | ED100 | FIRST FLOOR ELECTRICAL DEMOLITION PLAN   |
| S201                                                              | CONCRETE WALL REPAIR ELEVATIONS                                                                                             | ED200 | FIRST FLOOR LIGHTING DEMOLITION PLAN     |
| S501                                                              | CONCRETE WALL REPAIR SECTIONS AND DETAILS                                                                                   | E100  | FIRST FLOOR ELECTRICAL MODIFICATION PLAN |
|                                                                   |                                                                                                                             | E200  | FIRST FLOOR LIGHTING MODIFICATION PLAN   |
|                                                                   | N OF THE NEW YORK STATE<br>AW, ARTICLE 145 §7209                                                                            | E300  | FIRST FLOOR FIRE ALARM MODIFICATION PLAN |
| SPECIAL PROVIS<br>UNLESS THEY A<br>DIRECTION OF A<br>ENGINEER, AF | SIONS, FOR ANY PERSON,<br>ARE ACTING UNDER THE<br>A LICENSED PROFESSIONAL<br>RCHITECT, LANDSCAPE<br>LAND SURVEYOR, TO ALTER | E500  | ELECTRICAL ONE-LINE DIAGRAMS, SCHEDULES, |