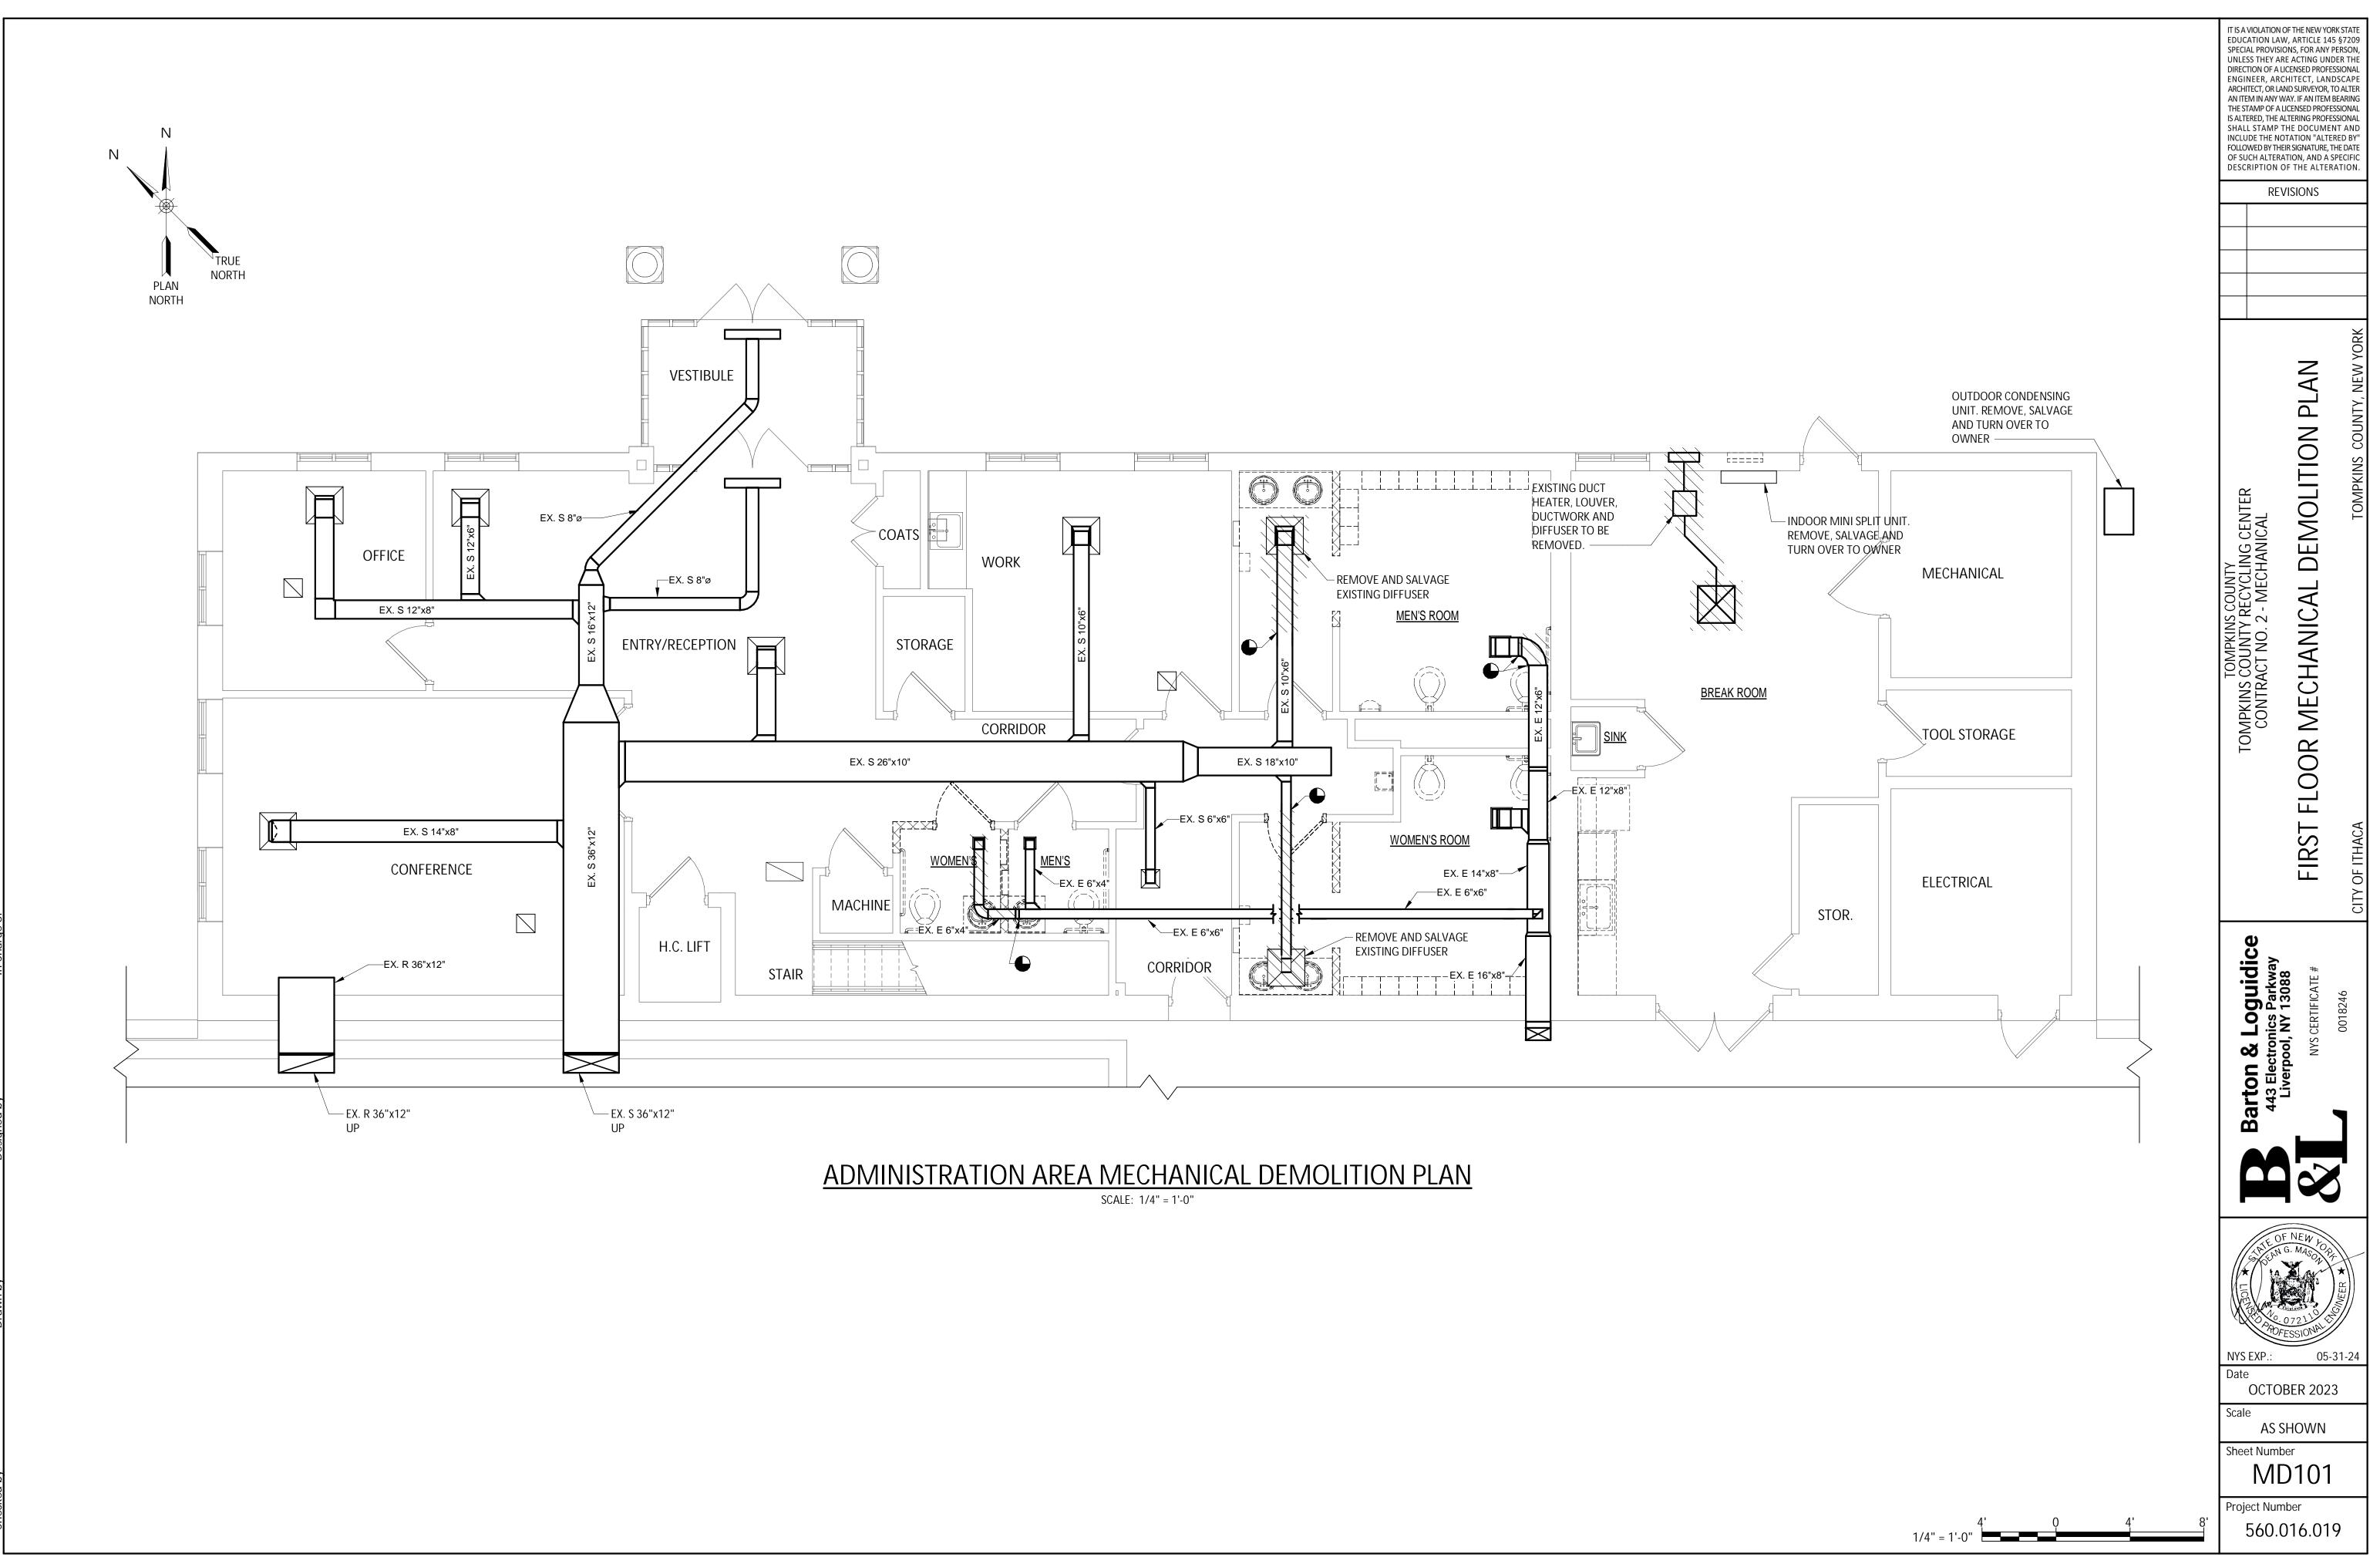

|                     |                             | 9       |                           |  |  |  |  |



Plotted: 10/11/2023 3:32:20 PM I: \Projects\500\560 - Tompkins County Planning & Sustainability\560.016.0 PLUMB\560.016.019 - Tompkins Co. Recycling Cntr\_MECH & PLUMB FILE.rvt Checked by \_\_\_\_\_ Designed





## ROOF MECHANICAL DEMOLITION PARTIAL PLAN SCALE: 1/8" = 1'-0"

|    | EDUC<br>SPECI<br>UNLE<br>DIREC<br>ENGI<br>ARCHI<br>ARCHI<br>ARCHI<br>SHAL<br>INCLU<br>FOLLO<br>OF SU | VIOLATION OF<br>CATION LAW,<br>AL PROVISIOI<br>SS THEY ARE<br>TION OF A LIC<br>NEER, ARCH<br>ITECT, OR LANI<br>EM IN ANY WA<br>TAMP OF A LIC<br>ERED, THE ALT<br>L STAMP TH<br>JDE THE NOT<br>WED BY THEIR<br>JCH ALTERAT<br>RIPTION OF<br>REVI | ARTICLE 14<br>NS, FOR ANY<br>ACTING UN<br>ENSED PROF<br>ITECT, LAN<br>D SURVEYOR,<br>Y. IF AN ITEM<br>EENSED PROF<br>TERING PROF<br>TERING PROF<br>TERING PROF<br>ATION "ALT<br>SIGNATURE,<br>ION, AND A | 45 §7209<br>PERSON,<br>IDER THE<br>ESSIONAL<br>IDSCAPE<br>TO ALTER<br>I BEARING<br>ESSIONAL<br>ESSIONAL<br>ESSIONAL<br>ENT AND<br>ERED BY"<br>THE DATE<br>SPECIFIC |
|----|------