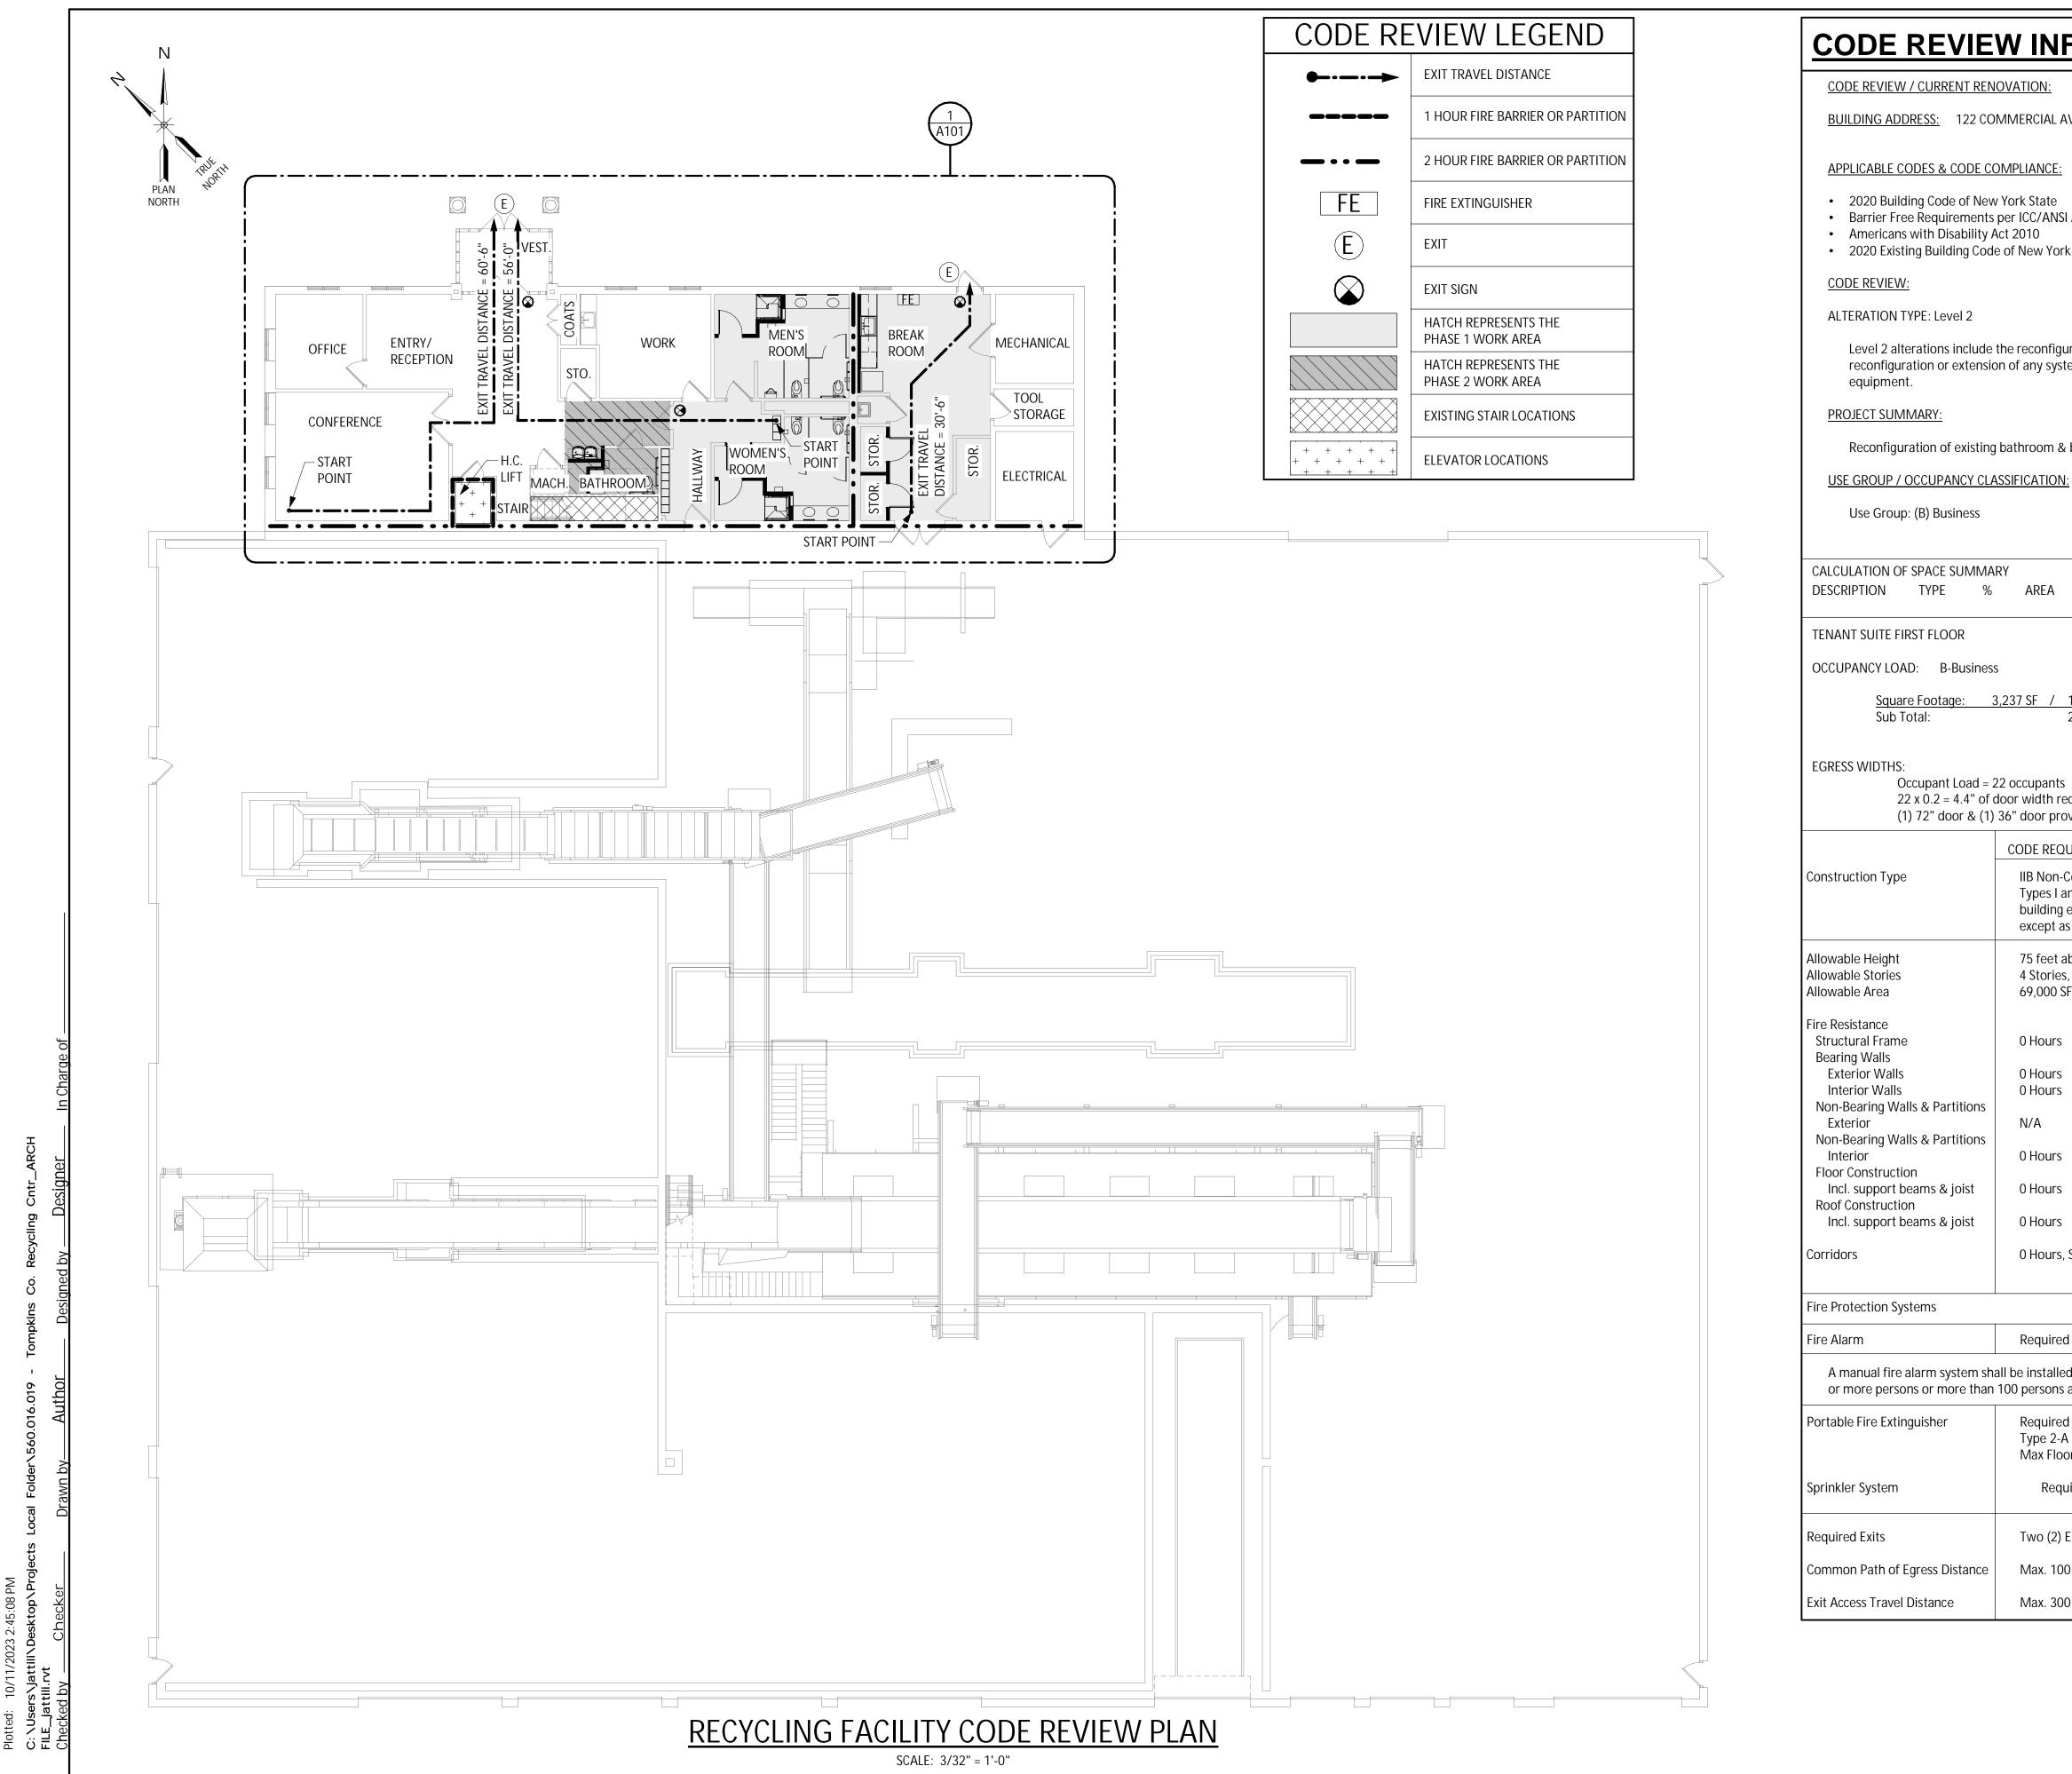

## 0 Hours, Required A manual fire alarm system shall be installe or more persons or more than 100 persons Portable Fire Extinguisher Required Type 2-A Max Flooi Requ Two (2) I Common Path of Egress Distance Max. 100