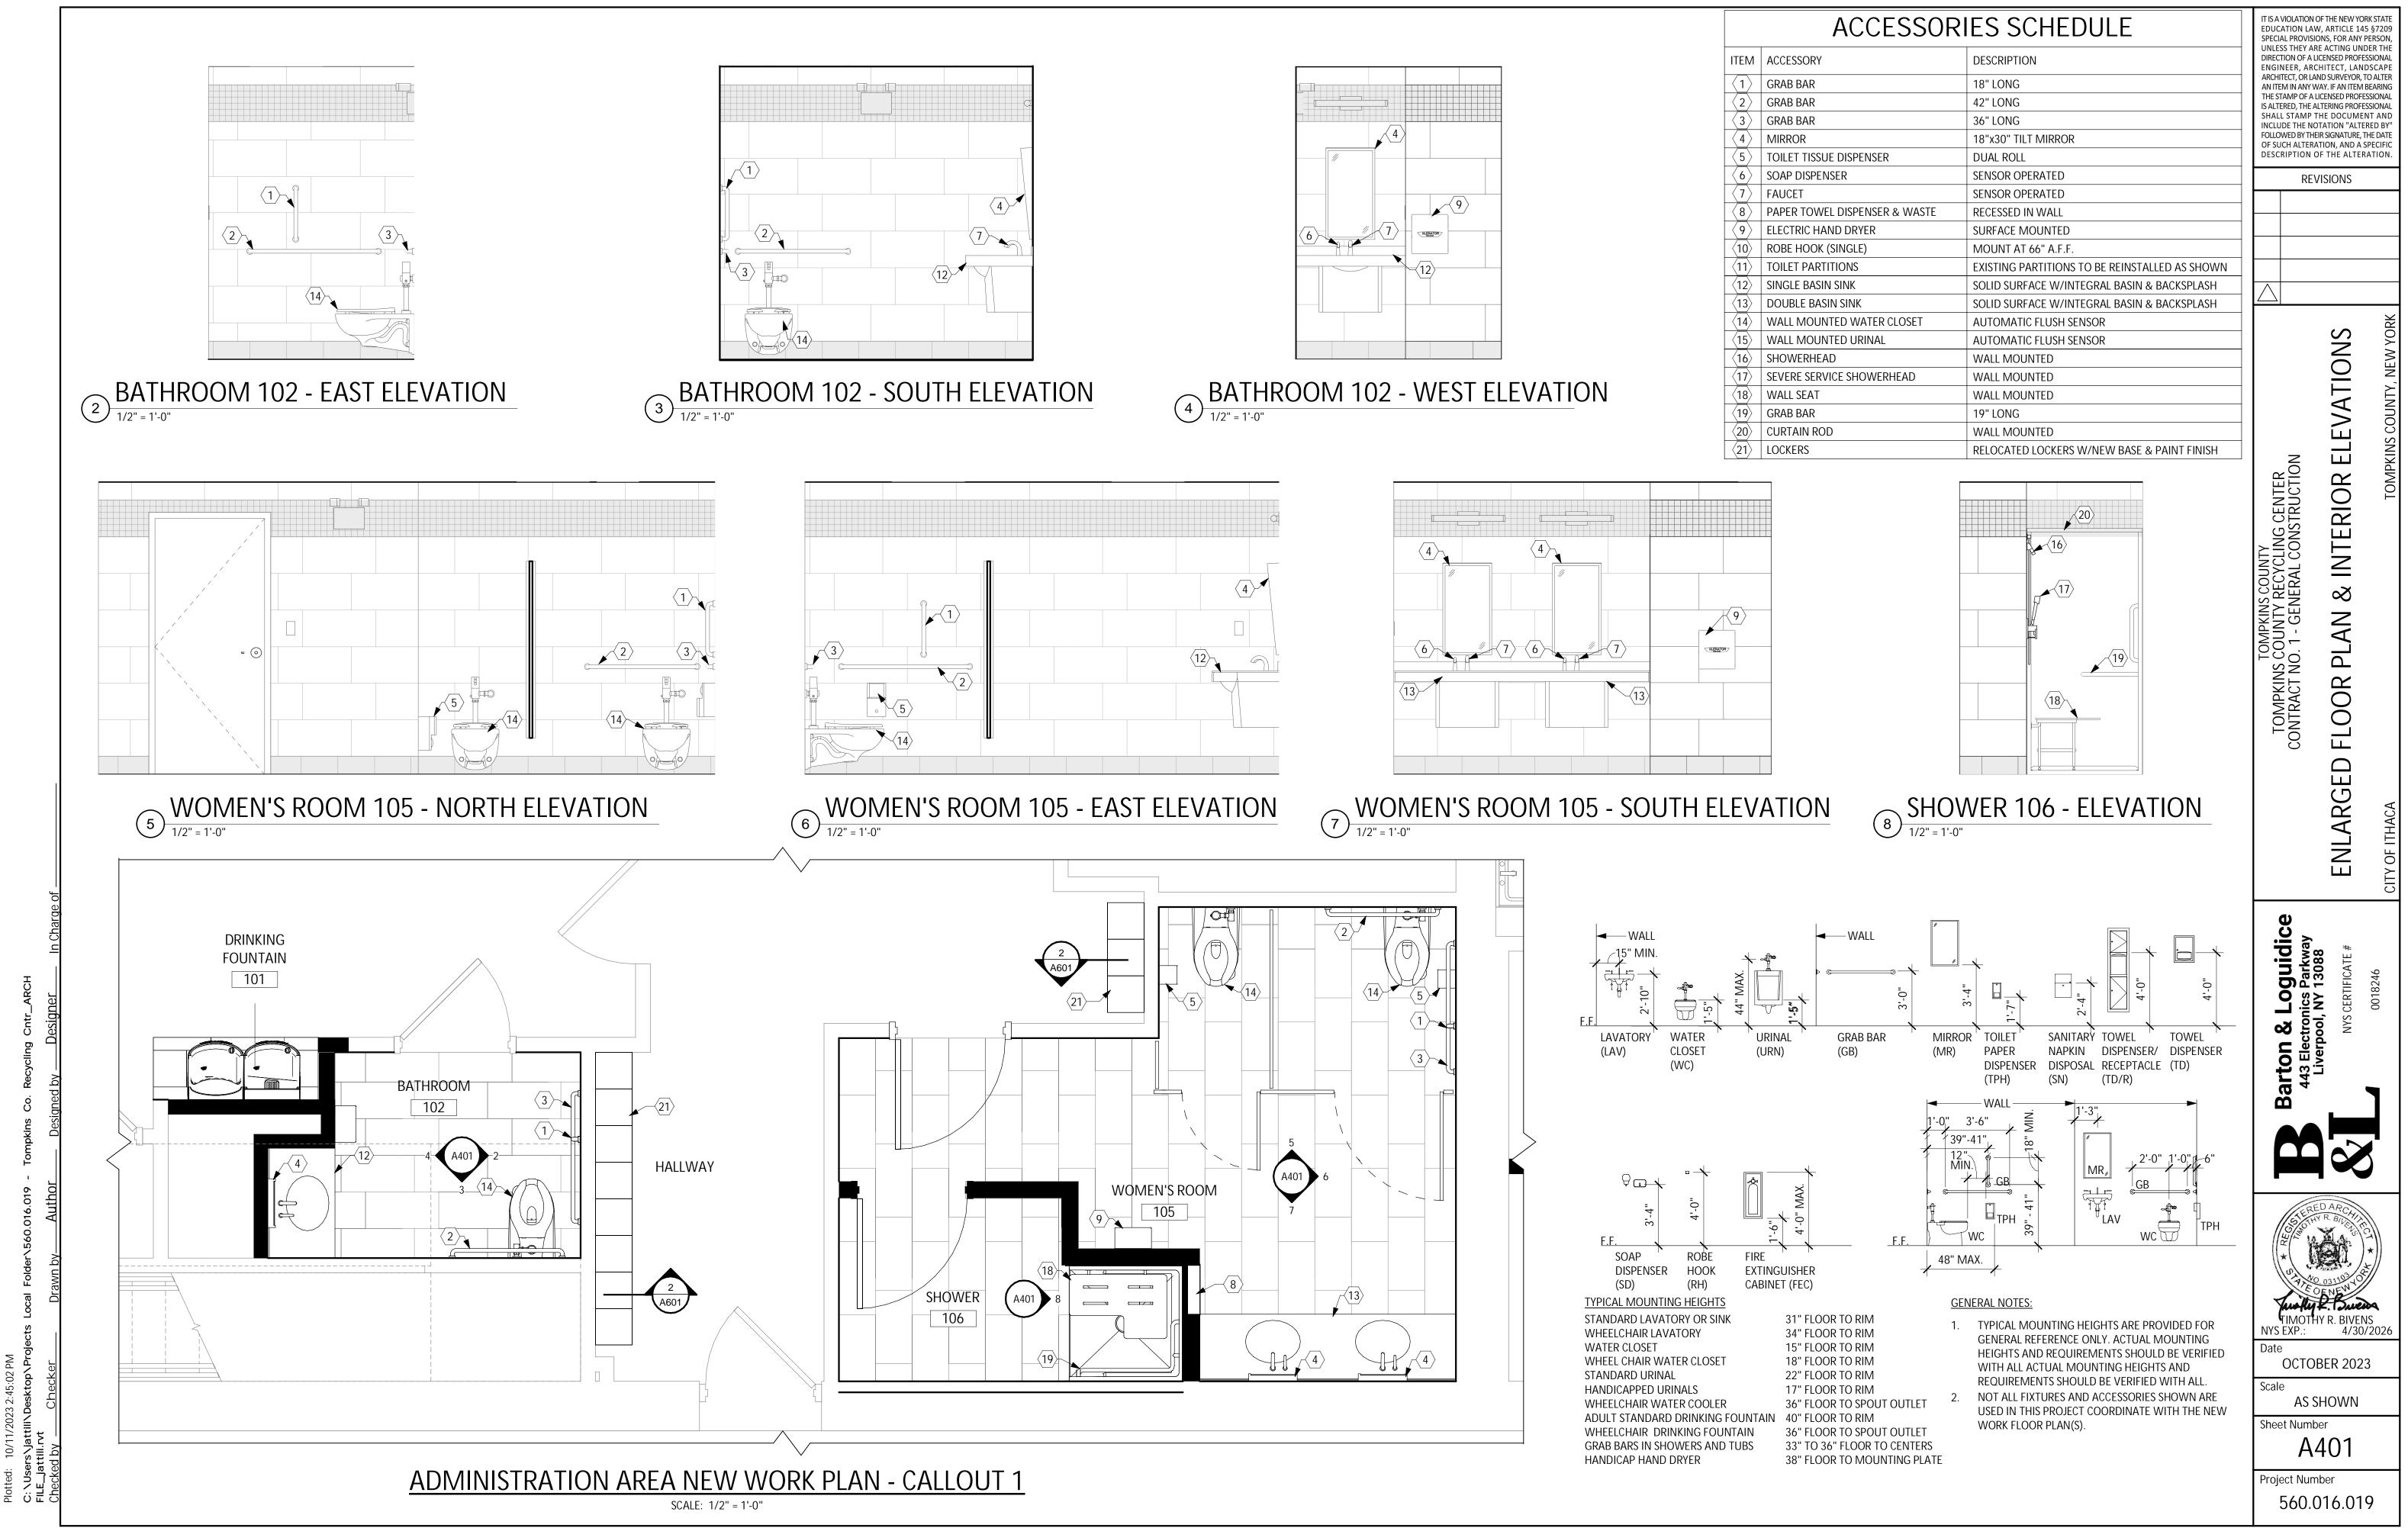

## **Attachment H**

NYS CERTIFICATE OF AUTHORIZATION: 0018246

| <u>Shee</u> | <u>T INDEX</u> |
|-------------|----------------|
|             | SHEET TITLE    |

SHEET NO.

SHEET INDEX SHEET TITLE

| G001                                                              | COVER SHEET                                                                                                                 | M001  | SYMBOLS AND ABBREVIATIONS                |
|-------------------------------------------------------------------|-----------------------------------------------------------------------------------------------------------------------------|-------|------------------------------------------|
| LS101                                                             | CODE COMPLIANCE REVIEW & LIFE SAFETY PLAN                                                                                   | MD101 | ROOF MECHANICAL MODIFICATION PLAN        |
| A001                                                              | STANDARD SYMBOLS, NOTES & ABBREVIATIONS                                                                                     | MD102 | ROOF MECHANICAL DEMOLITION PLAN          |
| AD101                                                             | ADMINISTRATION AREA DEMOLITION PLAN                                                                                         | M101  | FIRST FLOOR MECHANICAL MODIFICATION PLAN |
| AD102                                                             | PARTIAL REFLECTED CEILING DEMOLITION PLAN                                                                                   | M102  | ROOF MECHANICAL MODIFICATION PLAN        |
| A101                                                              | FIRST FLOOR NEW WORK PLAN                                                                                                   | P001  | SYMBOLS AND ABBREVIATIONS                |
| A102                                                              | PARTIAL ADMINISTRATION AREA REFLECTED CEILING PLAN                                                                          | PD101 | FIRST FLOOR PLUMBING DEMOLITION PLAN     |
| A401                                                              | ENLARGED FLOOR PLAN & INTERIOR ELEVATIONS                                                                                   | PD102 | FIRST FLOOR SANITARY DEMOLITION PLAN     |
| A402                                                              | ENLARGED FLOOR PLAN & INTERIOR ELEVATIONS                                                                                   | P101  | FIRST FLOOR PLUMBING PLAN                |
| A601                                                              | ROOM FINISH PLAN & SCHEDULE                                                                                                 | P102  | FIRST FLOOR SANITARY PLAN                |
| A602                                                              | DOOR SCHEDULE & STANDARD INFORMATION                                                                                        | FP101 | FIRE PROTECTION PLAN                     |
| S001                                                              | GENERAL STRUCTURAL NOTES                                                                                                    | E001  | ELECTRICAL REFERENCES                    |
| S100                                                              | EXISTING RECYCLING FACILITY CONC. WALL & SLAB REPAIR PLAN                                                                   | ED100 | FIRST FLOOR ELECTRICAL DEMOLITION PLAN   |
| S201                                                              | CONCRETE WALL REPAIR ELEVATIONS                                                                                             | ED200 | FIRST FLOOR LIGHTING DEMOLITION PLAN     |
| S501                                                              | CONCRETE WALL REPAIR SECTIONS AND DETAILS                                                                                   | E100  | FIRST FLOOR ELECTRICAL MODIFICATION PLAN |
|                                                                   |                                                                                                                             | E200  | FIRST FLOOR LIGHTING MODIFICATION PLAN   |
|                                                                   | N OF THE NEW YORK STATE<br>AW, ARTICLE 145 §7209                                                                            | E300  | FIRST FLOOR FIRE ALARM MODIFICATION PLAN |
| SPECIAL PROVIS<br>UNLESS THEY A<br>DIRECTION OF A<br>ENGINEER, AF | SIONS, FOR ANY PERSON,<br>ARE ACTING UNDER THE<br>A LICENSED PROFESSIONAL<br>RCHITECT, LANDSCAPE<br>LAND SURVEYOR, TO ALTER | E500  | ELECTRICAL ONE-LINE DIAGRAMS, SCHEDULES, |