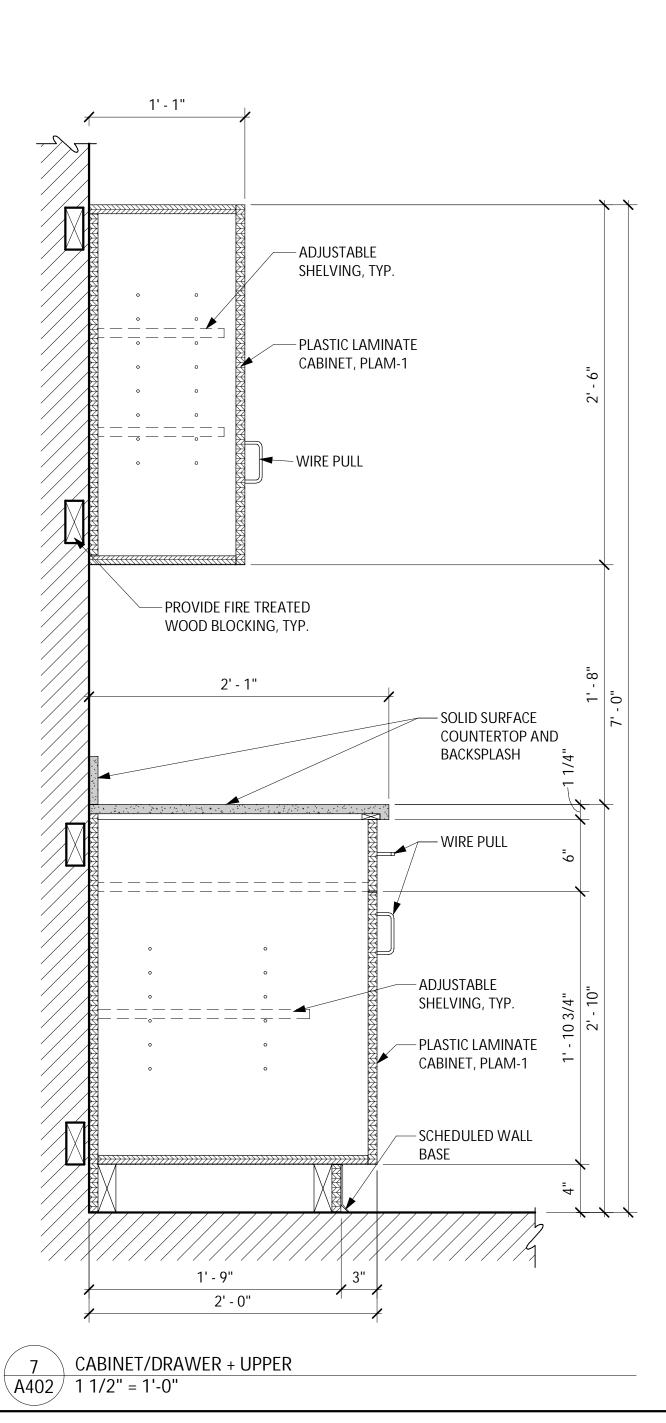

| ect Num<br>560.(                                                                                                                                                                                                 | ber                                                                                                              |                                                                                                                                                   | -                                                                                                                          |                                                                                        |













## $\underbrace{\text{MEN'S ROOM 103 - SOUTH ELEVATION}}_{1/2" = 1'-0"}$







| CESSORY                     | DESCRIPTION                                    |
|-----------------------------|------------------------------------------------|
| AB BAR                      | 18" LONG                                       |
| AB BAR                      | 42" LONG                                       |
| AB BAR                      | 36" LONG                                       |
| ROR                         | 18"x30" TILT MIRROR                            |
| LET TISSUE DISPENSER        | DUAL ROLL                                      |
| AP DISPENSER                | SENSOR OPERATED                                |
| JCET                        | SENSOR OPERATED                                |
| PER TOWEL DISPENSER & WASTE | RECESSED IN WALL