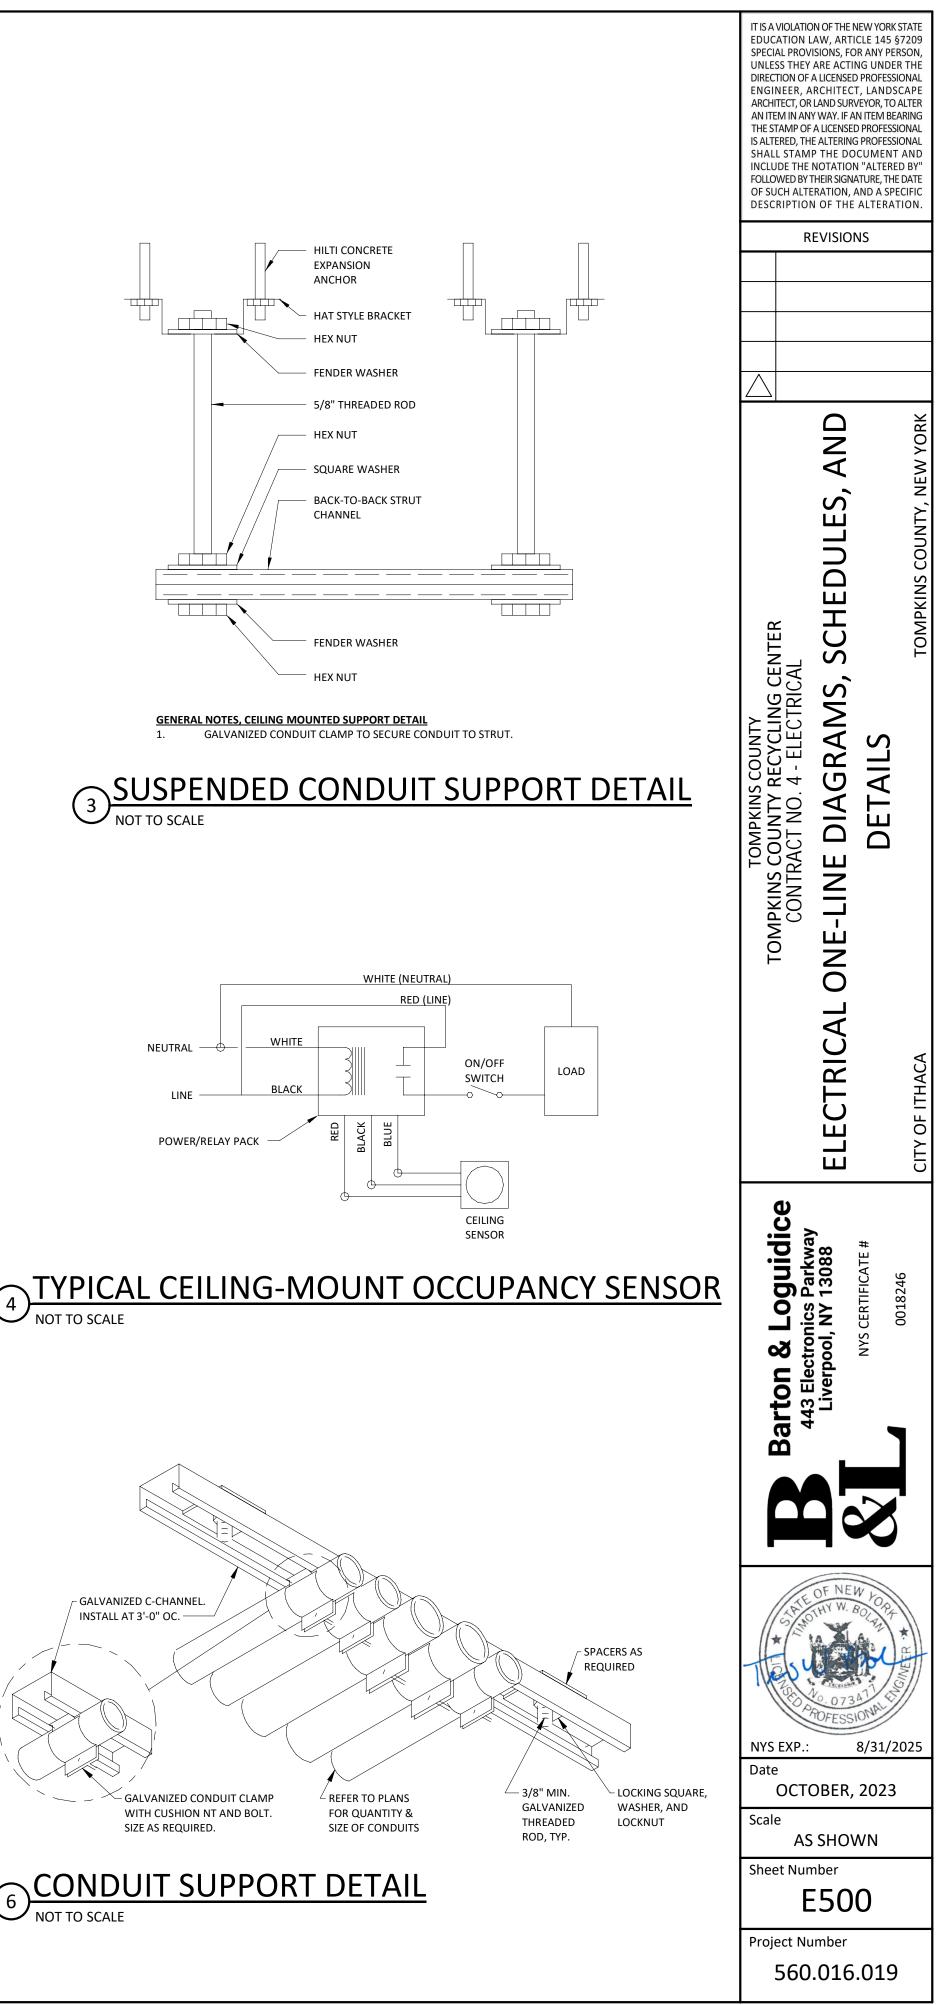

## **Attachment H**

NYS CERTIFICATE OF AUTHORIZATION: 0018246

| <u>Shee</u> | <u>T INDEX</u> |
|-------------|----------------|
|             | SHEET TITLE    |

SHEET NO.

SHEET INDEX SHEET TITLE

| G001                                                              | COVER SHEET                                                                                                                 | M001  | SYMBOLS AND ABBREVIATIONS                |
|-------------------------------------------------------------------|-----------------------------------------------------------------------------------------------------------------------------|-------|------------------------------------------|
| LS101                                                             | CODE COMPLIANCE REVIEW & LIFE SAFETY PLAN                                                                                   | MD101 | ROOF MECHANICAL MODIFICATION PLAN        |
| A001                                                              | STANDARD SYMBOLS, NOTES & ABBREVIATIONS                                                                                     | MD102 | ROOF MECHANICAL DEMOLITION PLAN          |
| AD101                                                             | ADMINISTRATION AREA DEMOLITION PLAN                                                                                         | M101  | FIRST FLOOR MECHANICAL MODIFICATION PLAN |
| AD102                                                             | PARTIAL REFLECTED CEILING DEMOLITION PLAN                                                                                   | M102  | ROOF MECHANICAL MODIFICATION PLAN        |
| A101                                                              | FIRST FLOOR NEW WORK PLAN                                                                                                   | P001  | SYMBOLS AND ABBREVIATIONS                |
| A102                                                              | PARTIAL ADMINISTRATION AREA REFLECTED CEILING PLAN                                                                          | PD101 | FIRST FLOOR PLUMBING DEMOLITION PLAN     |
| A401                                                              | ENLARGED FLOOR PLAN & INTERIOR ELEVATIONS                                                                                   | PD102 | FIRST FLOOR SANITARY DEMOLITION PLAN     |
| A402                                                              | ENLARGED FLOOR PLAN & INTERIOR ELEVATIONS                                                                                   | P101  | FIRST FLOOR PLUMBING PLAN                |
| A601                                                              | ROOM FINISH PLAN & SCHEDULE                                                                                                 | P102  | FIRST FLOOR SANITARY PLAN                |
| A602                                                              | DOOR SCHEDULE & STANDARD INFORMATION                                                                                        | FP101 | FIRE PROTECTION PLAN                     |
| S001                                                              | GENERAL STRUCTURAL NOTES                                                                                                    | E001  | ELECTRICAL REFERENCES                    |
| S100                                                              | EXISTING RECYCLING FACILITY CONC. WALL & SLAB REPAIR PLAN                                                                   | ED100 | FIRST FLOOR ELECTRICAL DEMOLITION PLAN   |
| S201                                                              | CONCRETE WALL REPAIR ELEVATIONS                                                                                             | ED200 | FIRST FLOOR LIGHTING DEMOLITION PLAN     |
| S501                                                              | CONCRETE WALL REPAIR SECTIONS AND DETAILS                                                                                   | E100  | FIRST FLOOR ELECTRICAL MODIFICATION PLAN |
|                                                                   |                                                                                                                             | E200  | FIRST FLOOR LIGHTING MODIFICATION PLAN   |
|                                                                   | N OF THE NEW YORK STATE<br>AW, ARTICLE 145 §7209                                                                            | E300  | FIRST FLOOR FIRE ALARM MODIFICATION PLAN |
| SPECIAL PROVIS<br>UNLESS THEY A<br>DIRECTION OF A<br>ENGINEER, AF | SIONS, FOR ANY PERSON,<br>ARE ACTING UNDER THE<br>A LICENSED PROFESSIONAL<br>RCHITECT, LANDSCAPE<br>LAND SURVEYOR, TO ALTER | E500  | ELECTRICAL ONE-LINE DIAGRAMS, SCHEDULES, |