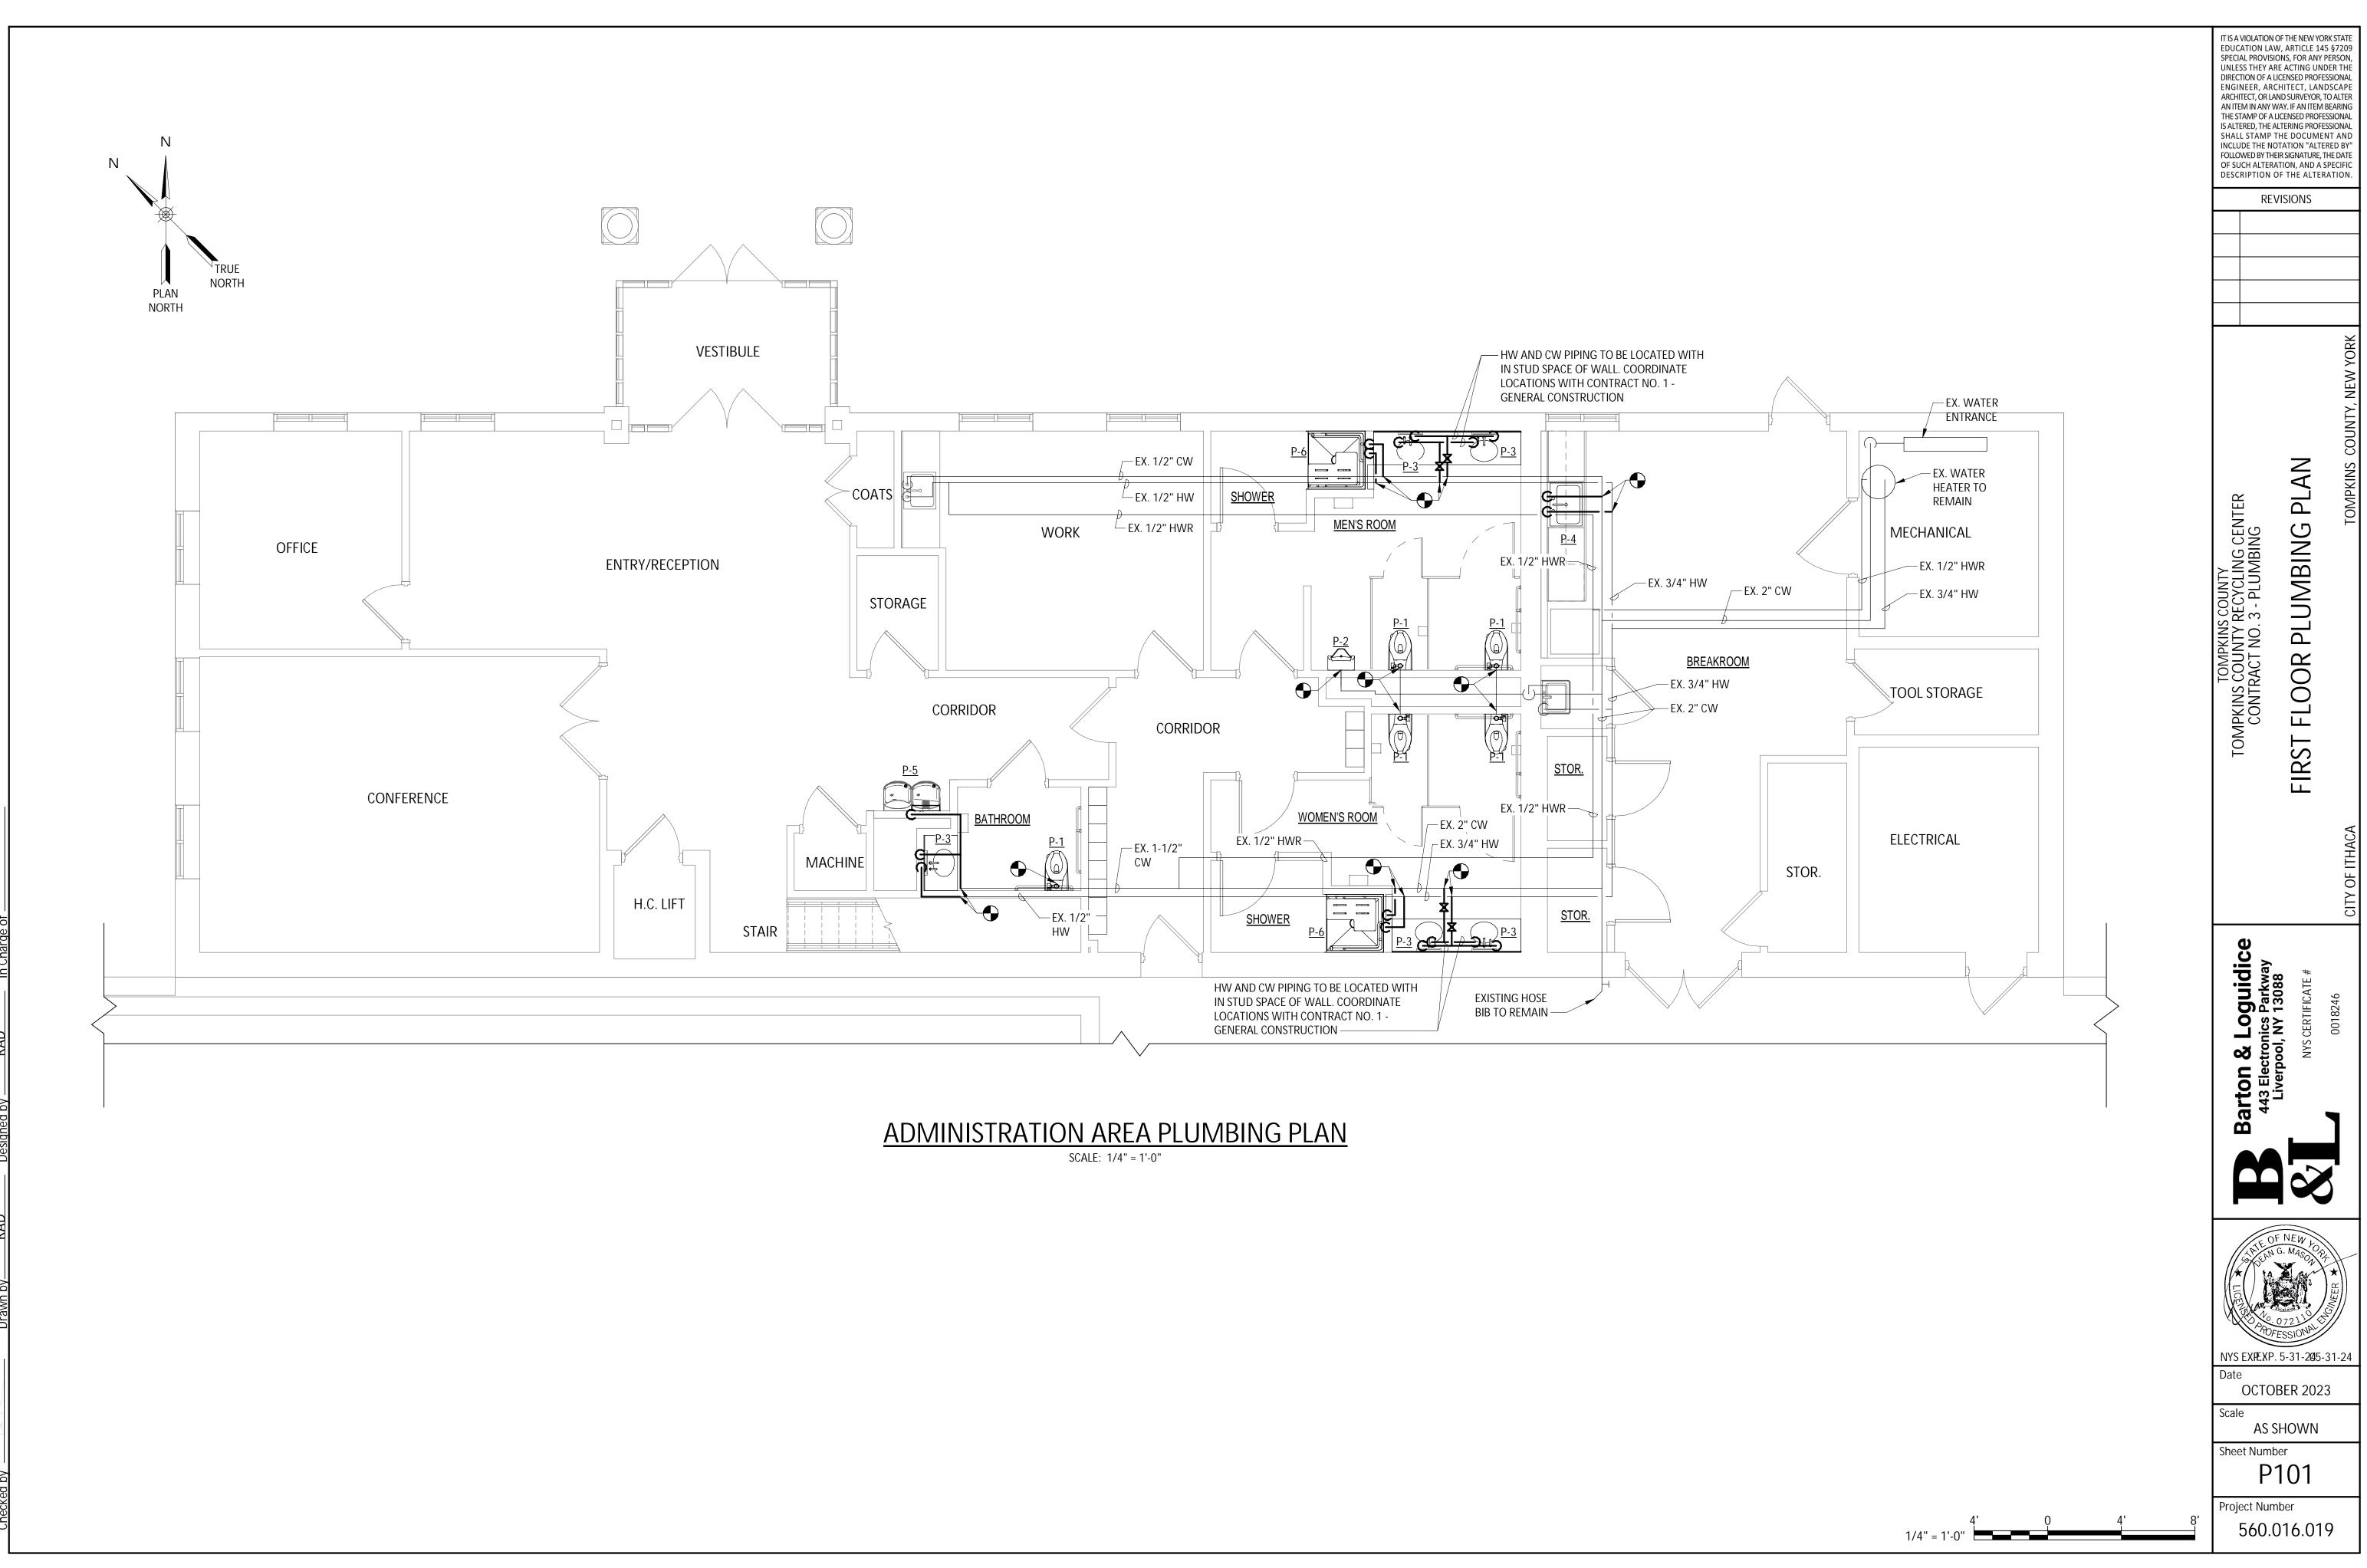

## **Attachment H**

NYS CERTIFICATE OF AUTHORIZATION: 0018246

| <u>Shee</u> | <u>T INDEX</u> |
|-------------|----------------|
|             | SHEET TITLE    |

SHEET NO.

SHEET INDEX SHEET TITLE

| G001                                                              | COVER SHEET                                                                                                                 | M001  | SYMBOLS AND ABBREVIATIONS                |
|-------------------------------------------------------------------|-----------------------------------------------------------------------------------------------------------------------------|-------|------------------------------------------|
| LS101                                                             | CODE COMPLIANCE REVIEW & LIFE SAFETY PLAN                                                                                   | MD101 | ROOF MECHANICAL MODIFICATION PLAN        |
| A001                                                              | STANDARD SYMBOLS, NOTES & ABBREVIATIONS                                                                                     | MD102 | ROOF MECHANICAL DEMOLITION PLAN          |
| AD101                                                             | ADMINISTRATION AREA DEMOLITION PLAN                                                                                         | M101  | FIRST FLOOR MECHANICAL MODIFICATION PLAN |
| AD102                                                             | PARTIAL REFLECTED CEILING DEMOLITION PLAN                                                                                   | M102  | ROOF MECHANICAL MODIFICATION PLAN        |
| A101                                                              | FIRST FLOOR NEW WORK PLAN                                                                                                   | P001  | SYMBOLS AND ABBREVIATIONS                |
| A102                                                              | PARTIAL ADMINISTRATION AREA REFLECTED CEILING PLAN                                                                          | PD101 | FIRST FLOOR PLUMBING DEMOLITION PLAN     |
| A401                                                              | ENLARGED FLOOR PLAN & INTERIOR ELEVATIONS                                                                                   | PD102 | FIRST FLOOR SANITARY DEMOLITION PLAN     |
| A402                                                              | ENLARGED FLOOR PLAN & INTERIOR ELEVATIONS                                                                                   | P101  | FIRST FLOOR PLUMBING PLAN                |
| A601                                                              | ROOM FINISH PLAN & SCHEDULE                                                                                                 | P102  | FIRST FLOOR SANITARY PLAN                |
| A602                                                              | DOOR SCHEDULE & STANDARD INFORMATION                                                                                        | FP101 | FIRE PROTECTION PLAN                     |
| S001                                                              | GENERAL STRUCTURAL NOTES                                                                                                    | E001  | ELECTRICAL REFERENCES                    |
| S100                                                              | EXISTING RECYCLING FACILITY CONC. WALL & SLAB REPAIR PLAN                                                                   | ED100 | FIRST FLOOR ELECTRICAL DEMOLITION PLAN   |
| S201                                                              | CONCRETE WALL REPAIR ELEVATIONS                                                                                             | ED200 | FIRST FLOOR LIGHTING DEMOLITION PLAN     |
| S501                                                              | CONCRETE WALL REPAIR SECTIONS AND DETAILS                                                                                   | E100  | FIRST FLOOR ELECTRICAL MODIFICATION PLAN |
|                                                                   |                                                                                                                             | E200  | FIRST FLOOR LIGHTING MODIFICATION PLAN   |
|                                                                   | N OF THE NEW YORK STATE<br>AW, ARTICLE 145 §7209                                                                            | E300  | FIRST FLOOR FIRE ALARM MODIFICATION PLAN |
| SPECIAL PROVIS<br>UNLESS THEY A<br>DIRECTION OF A<br>ENGINEER, AF | SIONS, FOR ANY PERSON,<br>ARE ACTING UNDER THE<br>A LICENSED PROFESSIONAL<br>RCHITECT, LANDSCAPE<br>LAND SURVEYOR, TO ALTER | E500  | ELECTRICAL ONE-LINE DIAGRAMS, SCHEDULES, |