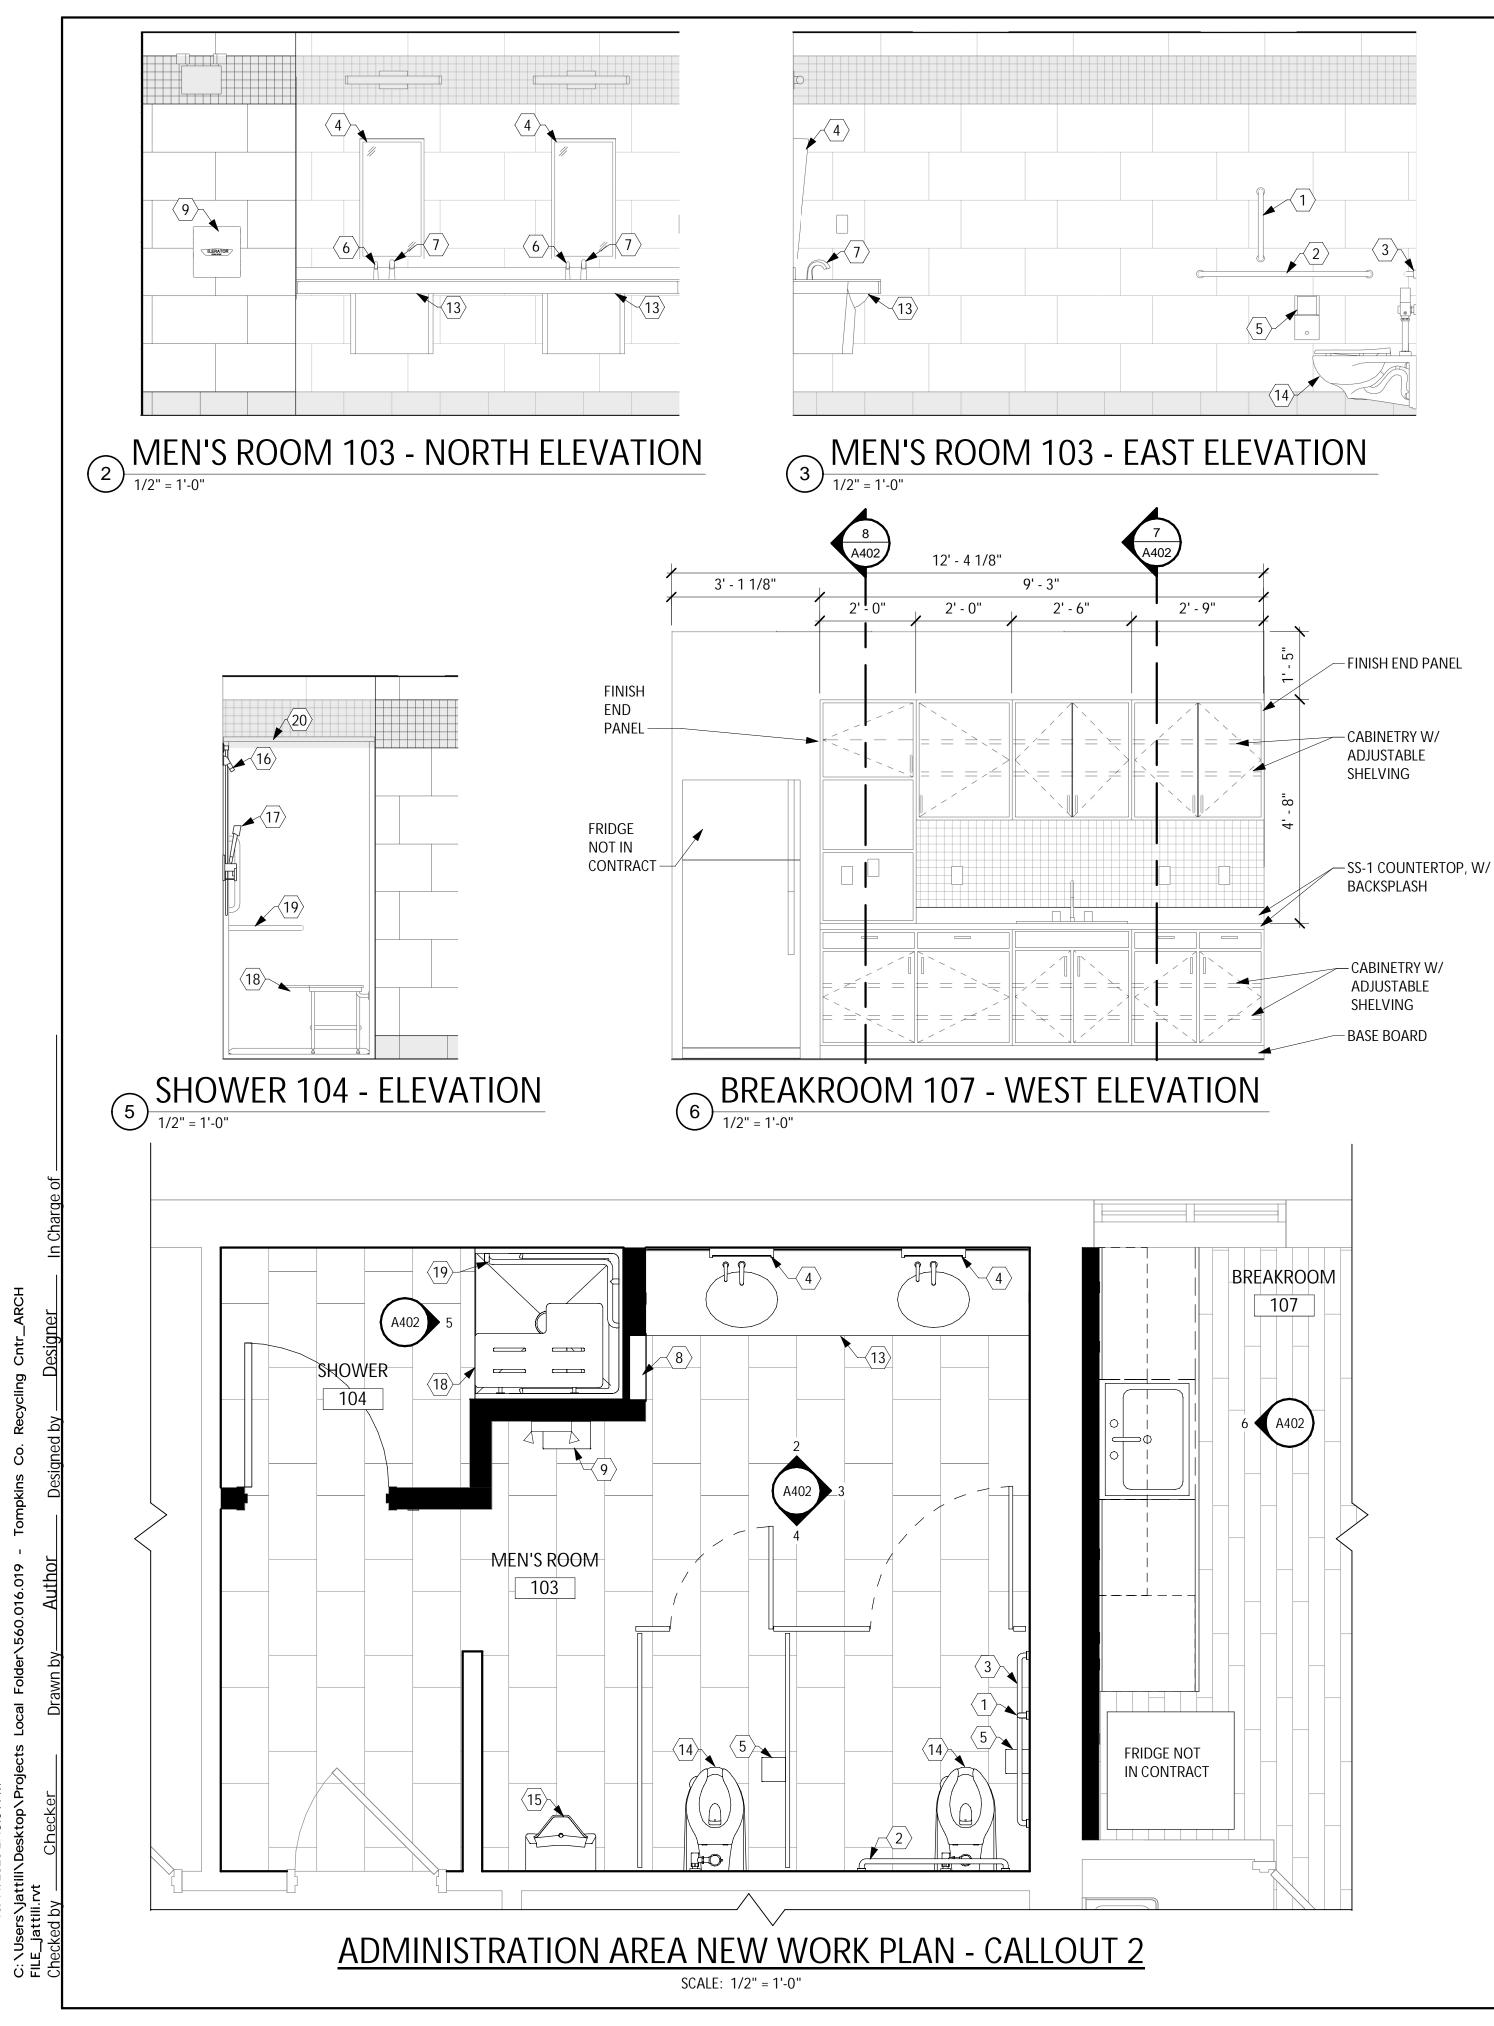

| ect Num<br>560.(                                                                                                                                                                                                 | ber                                                                                                              |                                                                                                                                                   | -                                                                                                                          |                                                                                        |













## $\underbrace{\text{MEN'S ROOM 103 - SOUTH ELEVATION}}_{1/2" = 1'-0"}$







| CESSORY                     | DESCRIPTION                                    |
|-----------------------------|------------------------------------------------|
| AB BAR                      | 18" LONG                                       |
| AB BAR                      | 42" LONG                                       |
| AB BAR                      | 36" LONG                                       |
| ROR                         | 18"x30" TILT MIRROR                            |
| LET TISSUE DISPENSER        | DUAL ROLL                                      |
| AP DISPENSER                | SENSOR OPERATED                                |
| JCET                        | SENSOR OPERATED