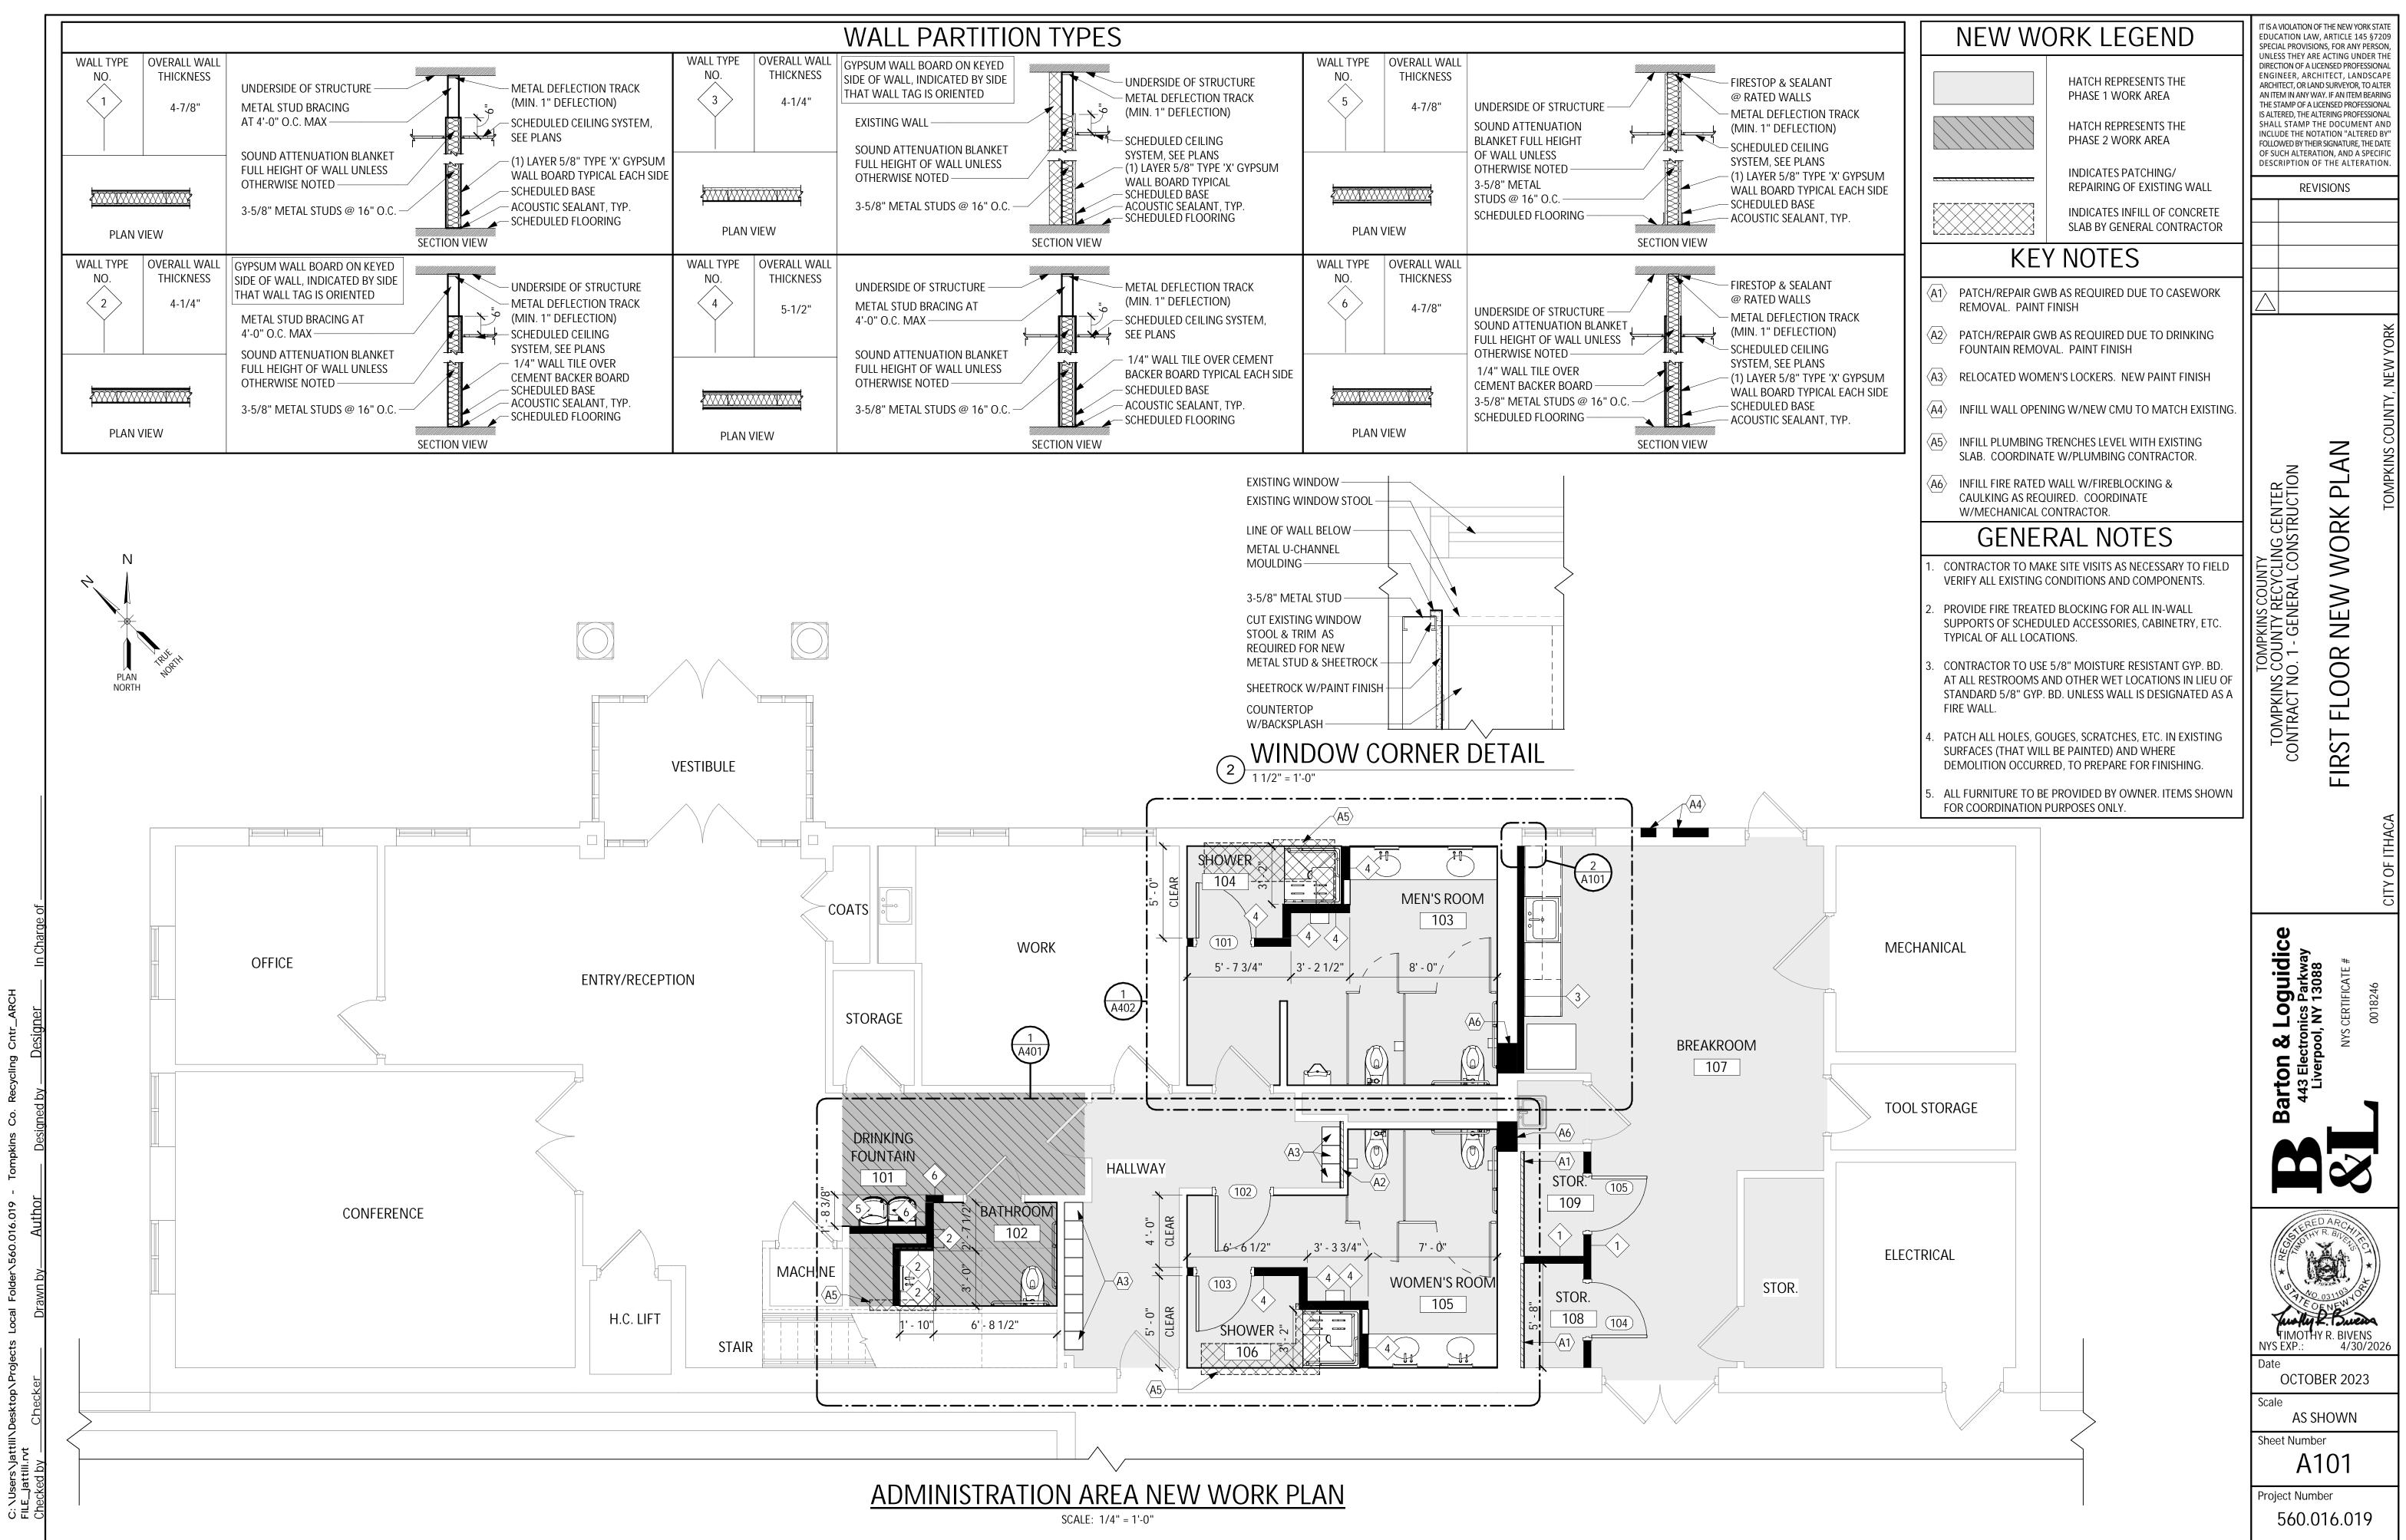

## **Attachment H**

NYS CERTIFICATE OF AUTHORIZATION: 0018246

| <u>Shee</u> | <u>T INDEX</u> |
|-------------|----------------|
|             | SHEET TITLE    |

SHEET NO.

SHEET INDEX SHEET TITLE

| G001                                                              | COVER SHEET                                                                                                                 | M001  | SYMBOLS AND ABBREVIATIONS                |
|-------------------------------------------------------------------|-----------------------------------------------------------------------------------------------------------------------------|-------|------------------------------------------|
| LS101                                                             | CODE COMPLIANCE REVIEW & LIFE SAFETY PLAN                                                                                   | MD101 | ROOF MECHANICAL MODIFICATION PLAN        |
| A001                                                              | STANDARD SYMBOLS, NOTES & ABBREVIATIONS                                                                                     | MD102 | ROOF MECHANICAL DEMOLITION PLAN          |
| AD101                                                             | ADMINISTRATION AREA DEMOLITION PLAN                                                                                         | M101  | FIRST FLOOR MECHANICAL MODIFICATION PLAN |
| AD102                                                             | PARTIAL REFLECTED CEILING DEMOLITION PLAN                                                                                   | M102  | ROOF MECHANICAL MODIFICATION PLAN        |
| A101                                                              | FIRST FLOOR NEW WORK PLAN                                                                                                   | P001  | SYMBOLS AND ABBREVIATIONS                |
| A102                                                              | PARTIAL ADMINISTRATION AREA REFLECTED CEILING PLAN                                                                          | PD101 | FIRST FLOOR PLUMBING DEMOLITION PLAN     |
| A401                                                              | ENLARGED FLOOR PLAN & INTERIOR ELEVATIONS                                                                                   | PD102 | FIRST FLOOR SANITARY DEMOLITION PLAN     |
| A402                                                              | ENLARGED FLOOR PLAN & INTERIOR ELEVATIONS                                                                                   | P101  | FIRST FLOOR PLUMBING PLAN                |
| A601                                                              | ROOM FINISH PLAN & SCHEDULE                                                                                                 | P102  | FIRST FLOOR SANITARY PLAN                |
| A602                                                              | DOOR SCHEDULE & STANDARD INFORMATION                                                                                        | FP101 | FIRE PROTECTION PLAN                     |
| S001                                                              | GENERAL STRUCTURAL NOTES                                                                                                    | E001  | ELECTRICAL REFERENCES                    |
| S100                                                              | EXISTING RECYCLING FACILITY CONC. WALL & SLAB REPAIR PLAN                                                                   | ED100 | FIRST FLOOR ELECTRICAL DEMOLITION PLAN   |
| S201                                                              | CONCRETE WALL REPAIR ELEVATIONS                                                                                             | ED200 | FIRST FLOOR LIGHTING DEMOLITION PLAN     |
| S501                                                              | CONCRETE WALL REPAIR SECTIONS AND DETAILS                                                                                   | E100  | FIRST FLOOR ELECTRICAL MODIFICATION PLAN |
|                                                                   |                                                                                                                             | E200  | FIRST FLOOR LIGHTING MODIFICATION PLAN   |
|                                                                   | N OF THE NEW YORK STATE<br>AW, ARTICLE 145 §7209                                                                            | E300  | FIRST FLOOR FIRE ALARM MODIFICATION PLAN |
| SPECIAL PROVIS<br>UNLESS THEY A<br>DIRECTION OF A<br>ENGINEER, AF | SIONS, FOR ANY PERSON,<br>ARE ACTING UNDER THE<br>A LICENSED PROFESSIONAL<br>RCHITECT, LANDSCAPE<br>LAND SURVEYOR, TO ALTER | E500  | ELECTRICAL ONE-LINE DIAGRAMS, SCHEDULES, |