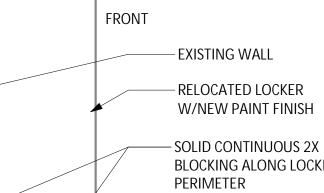

CWT-1 & CWT-2 | FF      | CWT-1 & CWT-2 | CWT-1 & CWT-2 | FF       |   |
| 105    | WOMEN'S ROOM      | CT-1    | CERAMIC  | CB-1 | CWT-1 & CWT-2 | FF      | CWT-1 & CWT-2 | CWT-1 & CWT-2 | FF       |   |
| 106    | SHOWER            | CT-1    | CERAMIC  | CB-1 | CWT-1 & CWT-2 | FF      | CWT-1 & CWT-2 | CWT-1 & CWT-2 | FF       |   |
| 107    | BREAKROOM         | LVT-1   | VINYL    | VB-1 | GWB           | PTD     | PC-1          | GWB           | PTD      |   |
| 108    | STOR.             | LVT-1   | VINYL    | VB-1 | GWB           | PTD     | PC-1          | GWB           | PTD      |   |
| 109    | STOR.             | LVT-1   | VINYL    | VB-1 | GWB           | PTD     | PC-1          | GWB           | PTD      |   |



## ADMINISTRATION AREA ROOM FINISH PLAN

SCALE: 1/4" = 1'-0"





- EXISTING WALL - RELOCATED LOCKER W/NEW PAINT FINISH

ROOM FINISH SCHEDULE WALLS CEILING DOOR SOUTH WALL WEST WALL MATERIA FINISH COLOR COLOR MATERIAL MATERIAL REMARKS MATERIAL FINISH COLOR FINISH COLOR FINISH L PC-1 PTD PC-1 N/A N/A N/A GYP PTD PC-1 N/A N/A GWB CWT-1 & CWT-2 PTD CWT-1 & CWT-2 | CWT-1 & CWT-2 | FF | CWT-1 & CWT-2 | CWT-1 & CWT-2 | FF GYP PTD PC-1 ΗM PTD CWT-1 & CWT-2 | CWT-1 & CWT-2 | FF | CWT-1 & CWT-2 | CWT-1 & CWT-2 | FF CWT-1 & CWT-2 ACT-1 FF ACT-1 ΗM CWT-1 & CWT-2 | CWT-1 & CWT-2 | FF | CWT-1 & CWT-2 | CWT-1 & CWT-2 | FF CWT-1 & CWT-2 GYP PTD PC-1 ΗM PTD PTD CWT-1 & CWT-2 | CWT-1 & CWT-2 | FF | CWT-1 & CWT-2 | CWT-1 & CWT-2 | FF CWT-1 & CWT-2 ACT-1 FF ACT-1 ΗM CWT-1 & CWT-2 CWT-1 & CWT-2 FF PTD CWT-1 & CWT-2 | CWT-1 & CWT-2 | FF CWT-1 & CWT-2 GYP PC-1 ΗM PTD PC-1 P