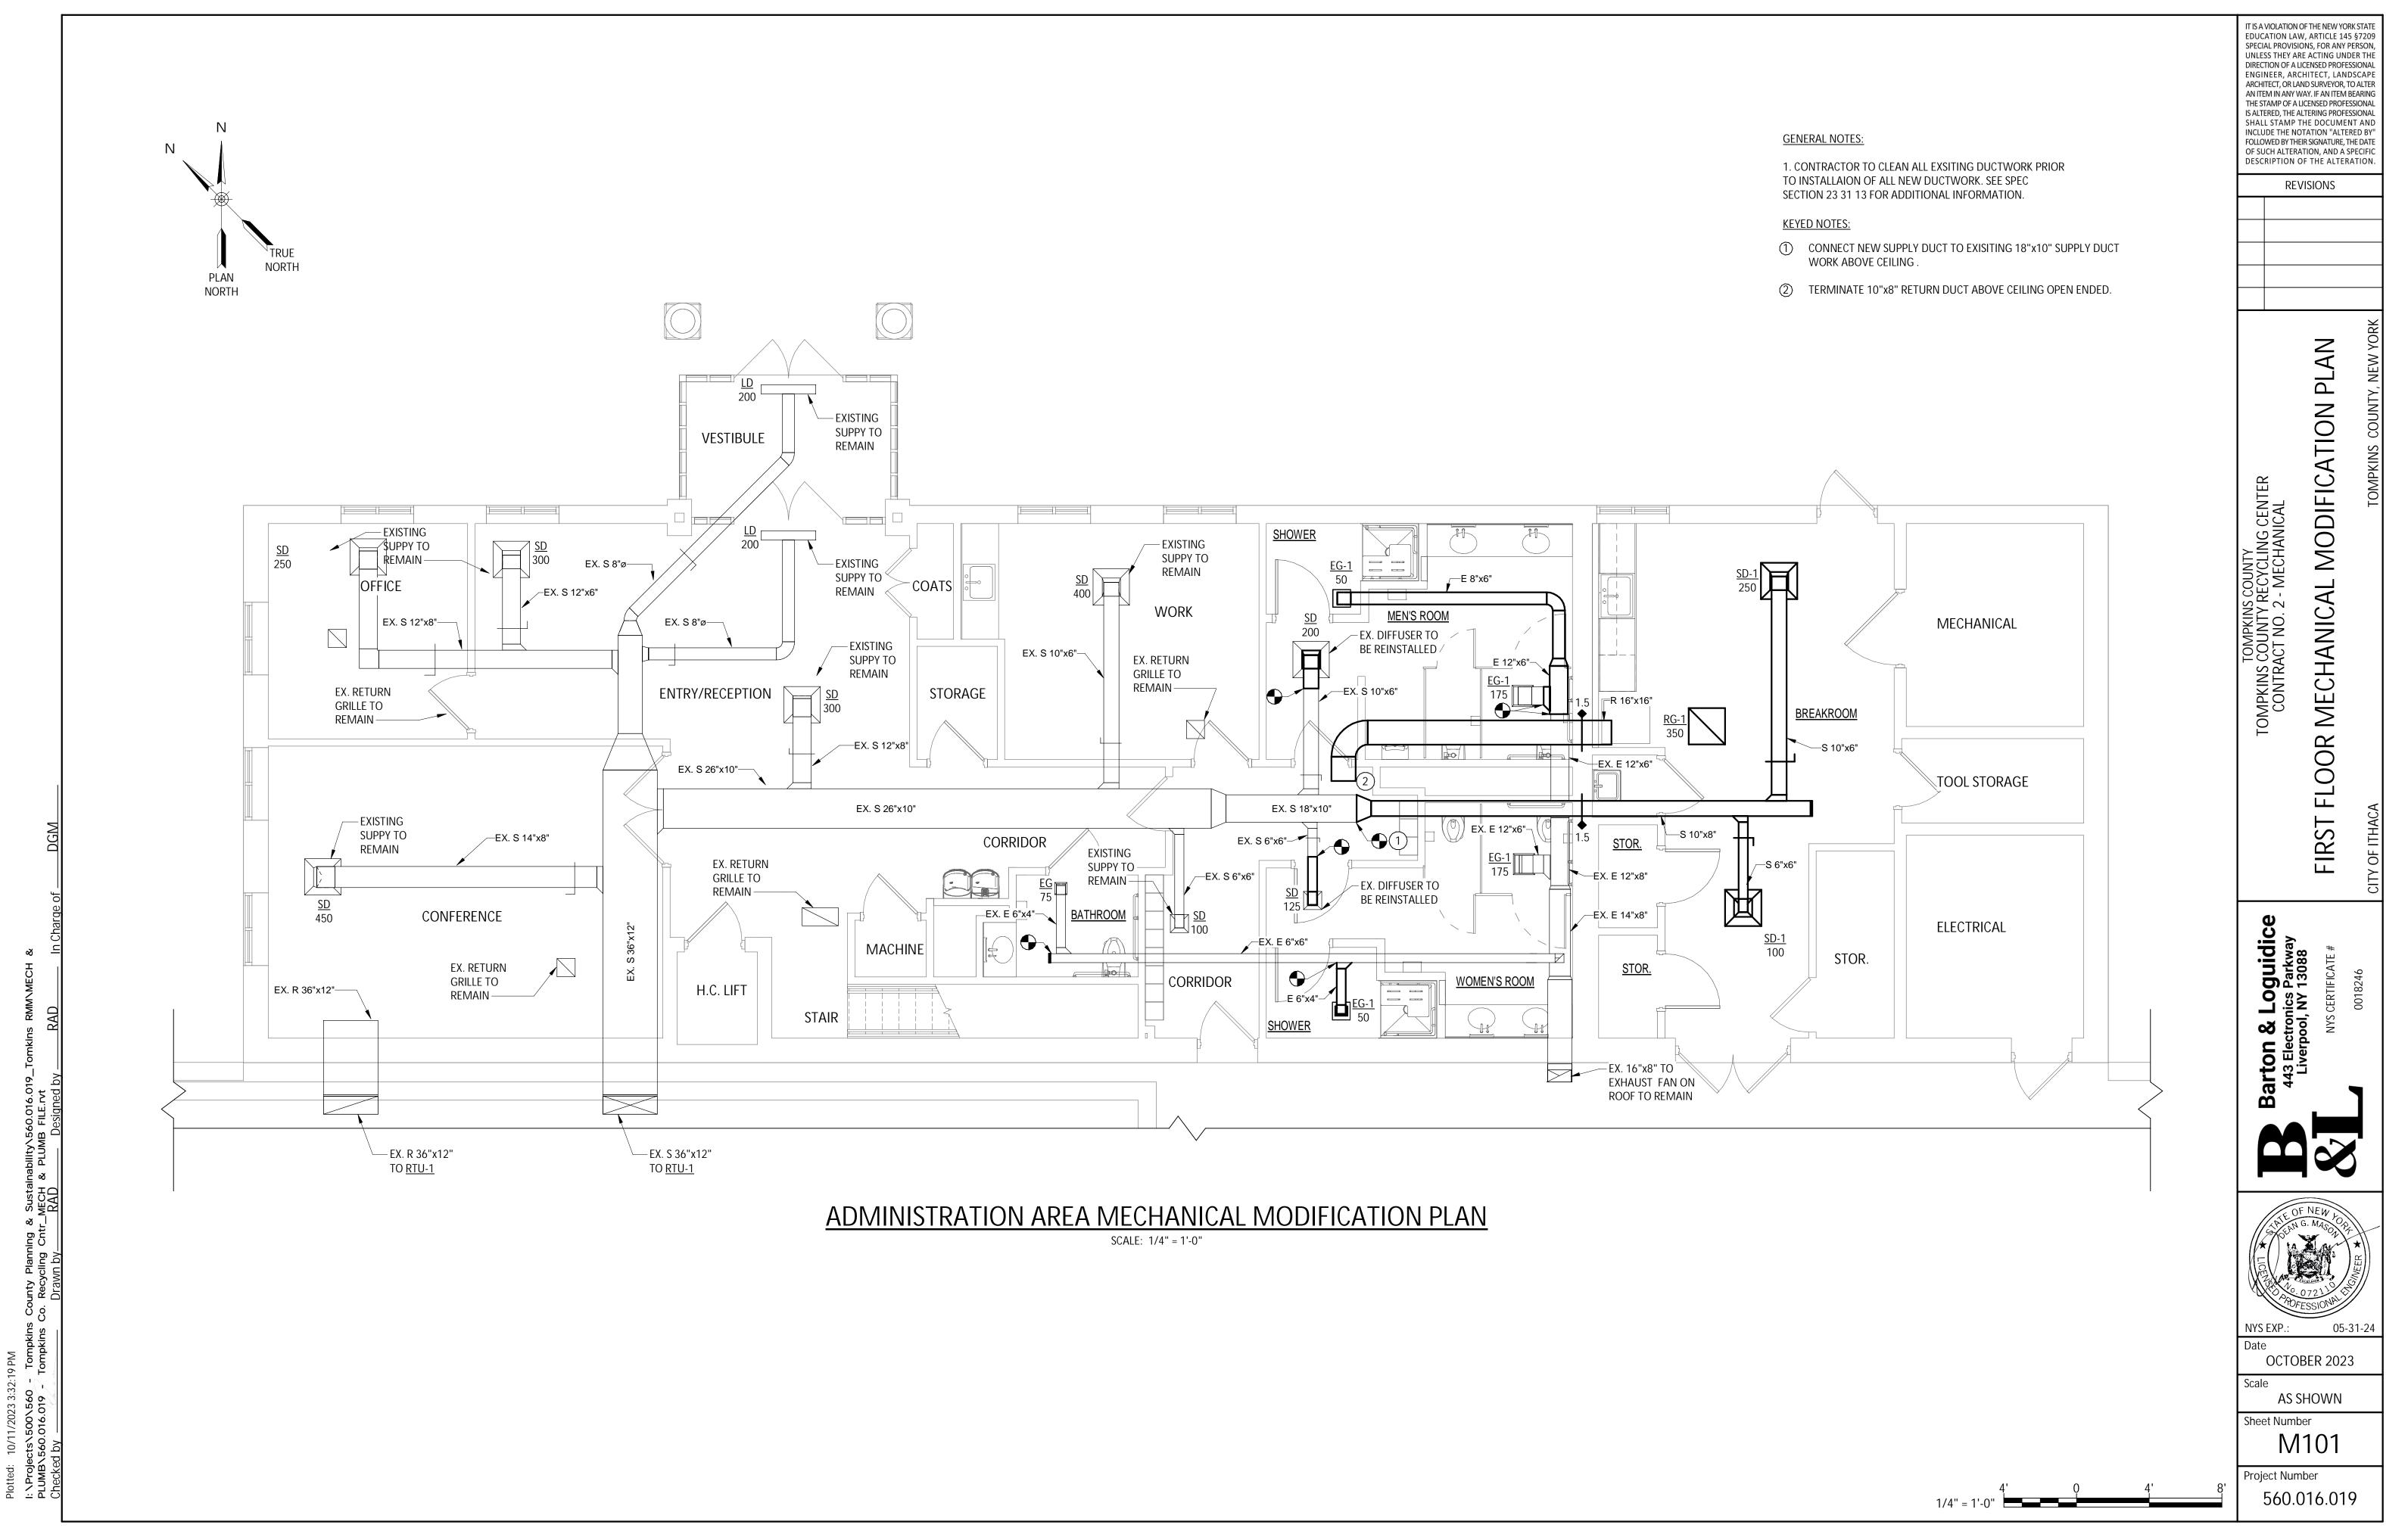

|
| 8' | Date<br>Scale<br>Shee<br>Proje                                                                       | EXP.:<br>OCTOB<br>e<br>AS SH                                                                                                                                                                                                                    | 05<br>ER 202<br>HOWN<br>er<br>0102                                                                                                                                                                       | -31-24<br>-31-24                                                                                                                                                   |



1/4" = 1'-0"





|    | EDUCATION LA<br>SPECIAL PROVIS<br>UNLESS THEY A<br>DIRECTION OF A<br>ENGINEER, AF<br>ARCHITECT, OR L<br>AN ITEM IN ANY<br>THE STAMP OF A<br>IS ALTERED, THE<br>SHALL STAMP<br>INCLUDE THE N<br>FOLLOWED BY TI<br>OF SUCH ALTEF<br>DESCRIPTION | N OF THE NEW YOF<br>AW, ARTICLE 145<br>SIONS, FOR ANY F<br>ARE ACTING UNE<br>LICENSED PROFES<br>CHITECT, LANE<br>AND SURVEYOR, T<br>WAY. IF AN ITEM F<br>A LICENSED PROFES<br>THE DOCUMEN<br>IOTATION "ALTEN<br>HEIR SIGNATURE, T<br>RATION, AND A S<br>OF THE ALTER | 5 §7209<br>PERSON,<br>DER THE<br>SSIONAL<br>DSCAPE<br>TO ALTER<br>BEARING<br>BEARING<br>SSIONAL<br>SSIONAL<br>SSIONAL<br>NT AND<br>RED BY"<br>HE DATE<br>IPECIFIC |
|----|--------------------------------------------------------------------------------------------------------------------