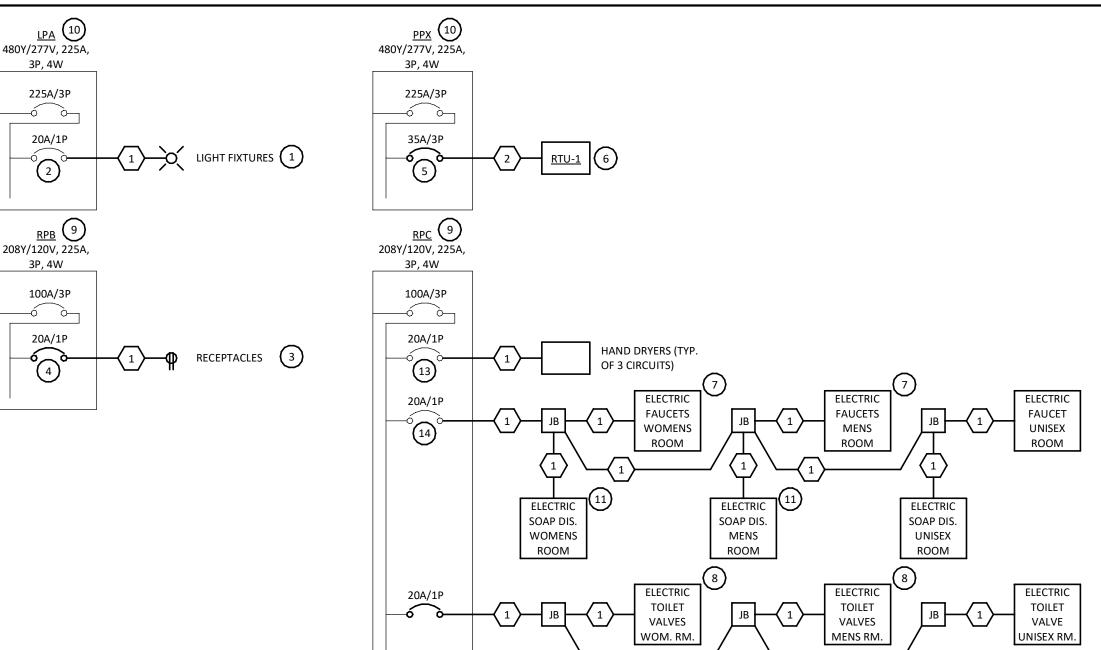

| E1          | EXIT SIGN AND<br>EMERGENCY LIGHT | COOPER       | LPXC50SD                                 | N/A    | RED            | 277   | N/A                   | SURFACE      | WHITE             | 1,2,3   |
| E2          | EMERGENCY LIGHT                  | COOPER       | SEL50SD                                  | N/A    | N/A            | 277   | N/A                   | SURFACE      | WHITE             | 1,2,3   |

**GENERAL NOTES, LIGHT FIXTURE SCHEDULE** 

MODEL IS GIVEN FOR QUALITY ONLY. SUBSTITUTE LIGHT FIXTURES SHALL BE OF EQUAL OR GREATER QUALITY. ALL FIXTURES TO BE PROVIDED WITH REQUIRED MOUNTING HARDWWARE FOR INSTALLATION TYPE SHOWN.

**REMARKS, LIGHT FIXTURE SCHEDULE** 

FIXTURE SHALL BE SELF DIAGNOSTIC.

PROVIDE WITH BATTERY PACK. CONNECT TO THE NEAREST UNSWITCHED SOURCE.



## GENERAL NOTE, PROPOSED ONE-LINE DIAGRAM

NOT ALL EQUIPMENT AND CIRCUITS SHOWN ON ONE-LINE DIAGRAM. SEE FLOOR PLANS AND LIGHTING PLANS FOR ADDITIONAL CIRCUIT REQUIREMENTS. ONE-LINE DIAGRAM IS TYPICAL. ADDITIONAL CIRCUITS MAY BE REQUIRED.

KEYED NOTES, PROPOSED ONE-LINE DIAGRAM

SEE E200 FOR LIGHTING CIRCUITING DETAILS.

USE EXISTING SPARE BREAKERS IN THE PANELBOARD. TYPICAL OF TWO LIGHTING CIRCUITS.

SEE E100 FOR RECEPTACLE CIRCUITING DETAILS.

PROVIDE FIVE (5) NEW 20A/1P BREAKERS. USE THREE (3) EXISTING SPARE 20A/1P BREAKERS.

PROVIDE A NEW BREAKER 35A/3P BREAKER.

DISCONNECT SWITCH AND CONVENIENCE RECEPTACLE PROVIDED WITH RTU-1.

ALL FAUCETS IN THE BATHROOM SHALL BE POWERED FROM THE SAME POWER SUPPLY THAT IS SUPPLIED WITH THE HARD-WIRED KIT. FAUCETS FURNISHED BY PC, THE ELECTRICAL SH