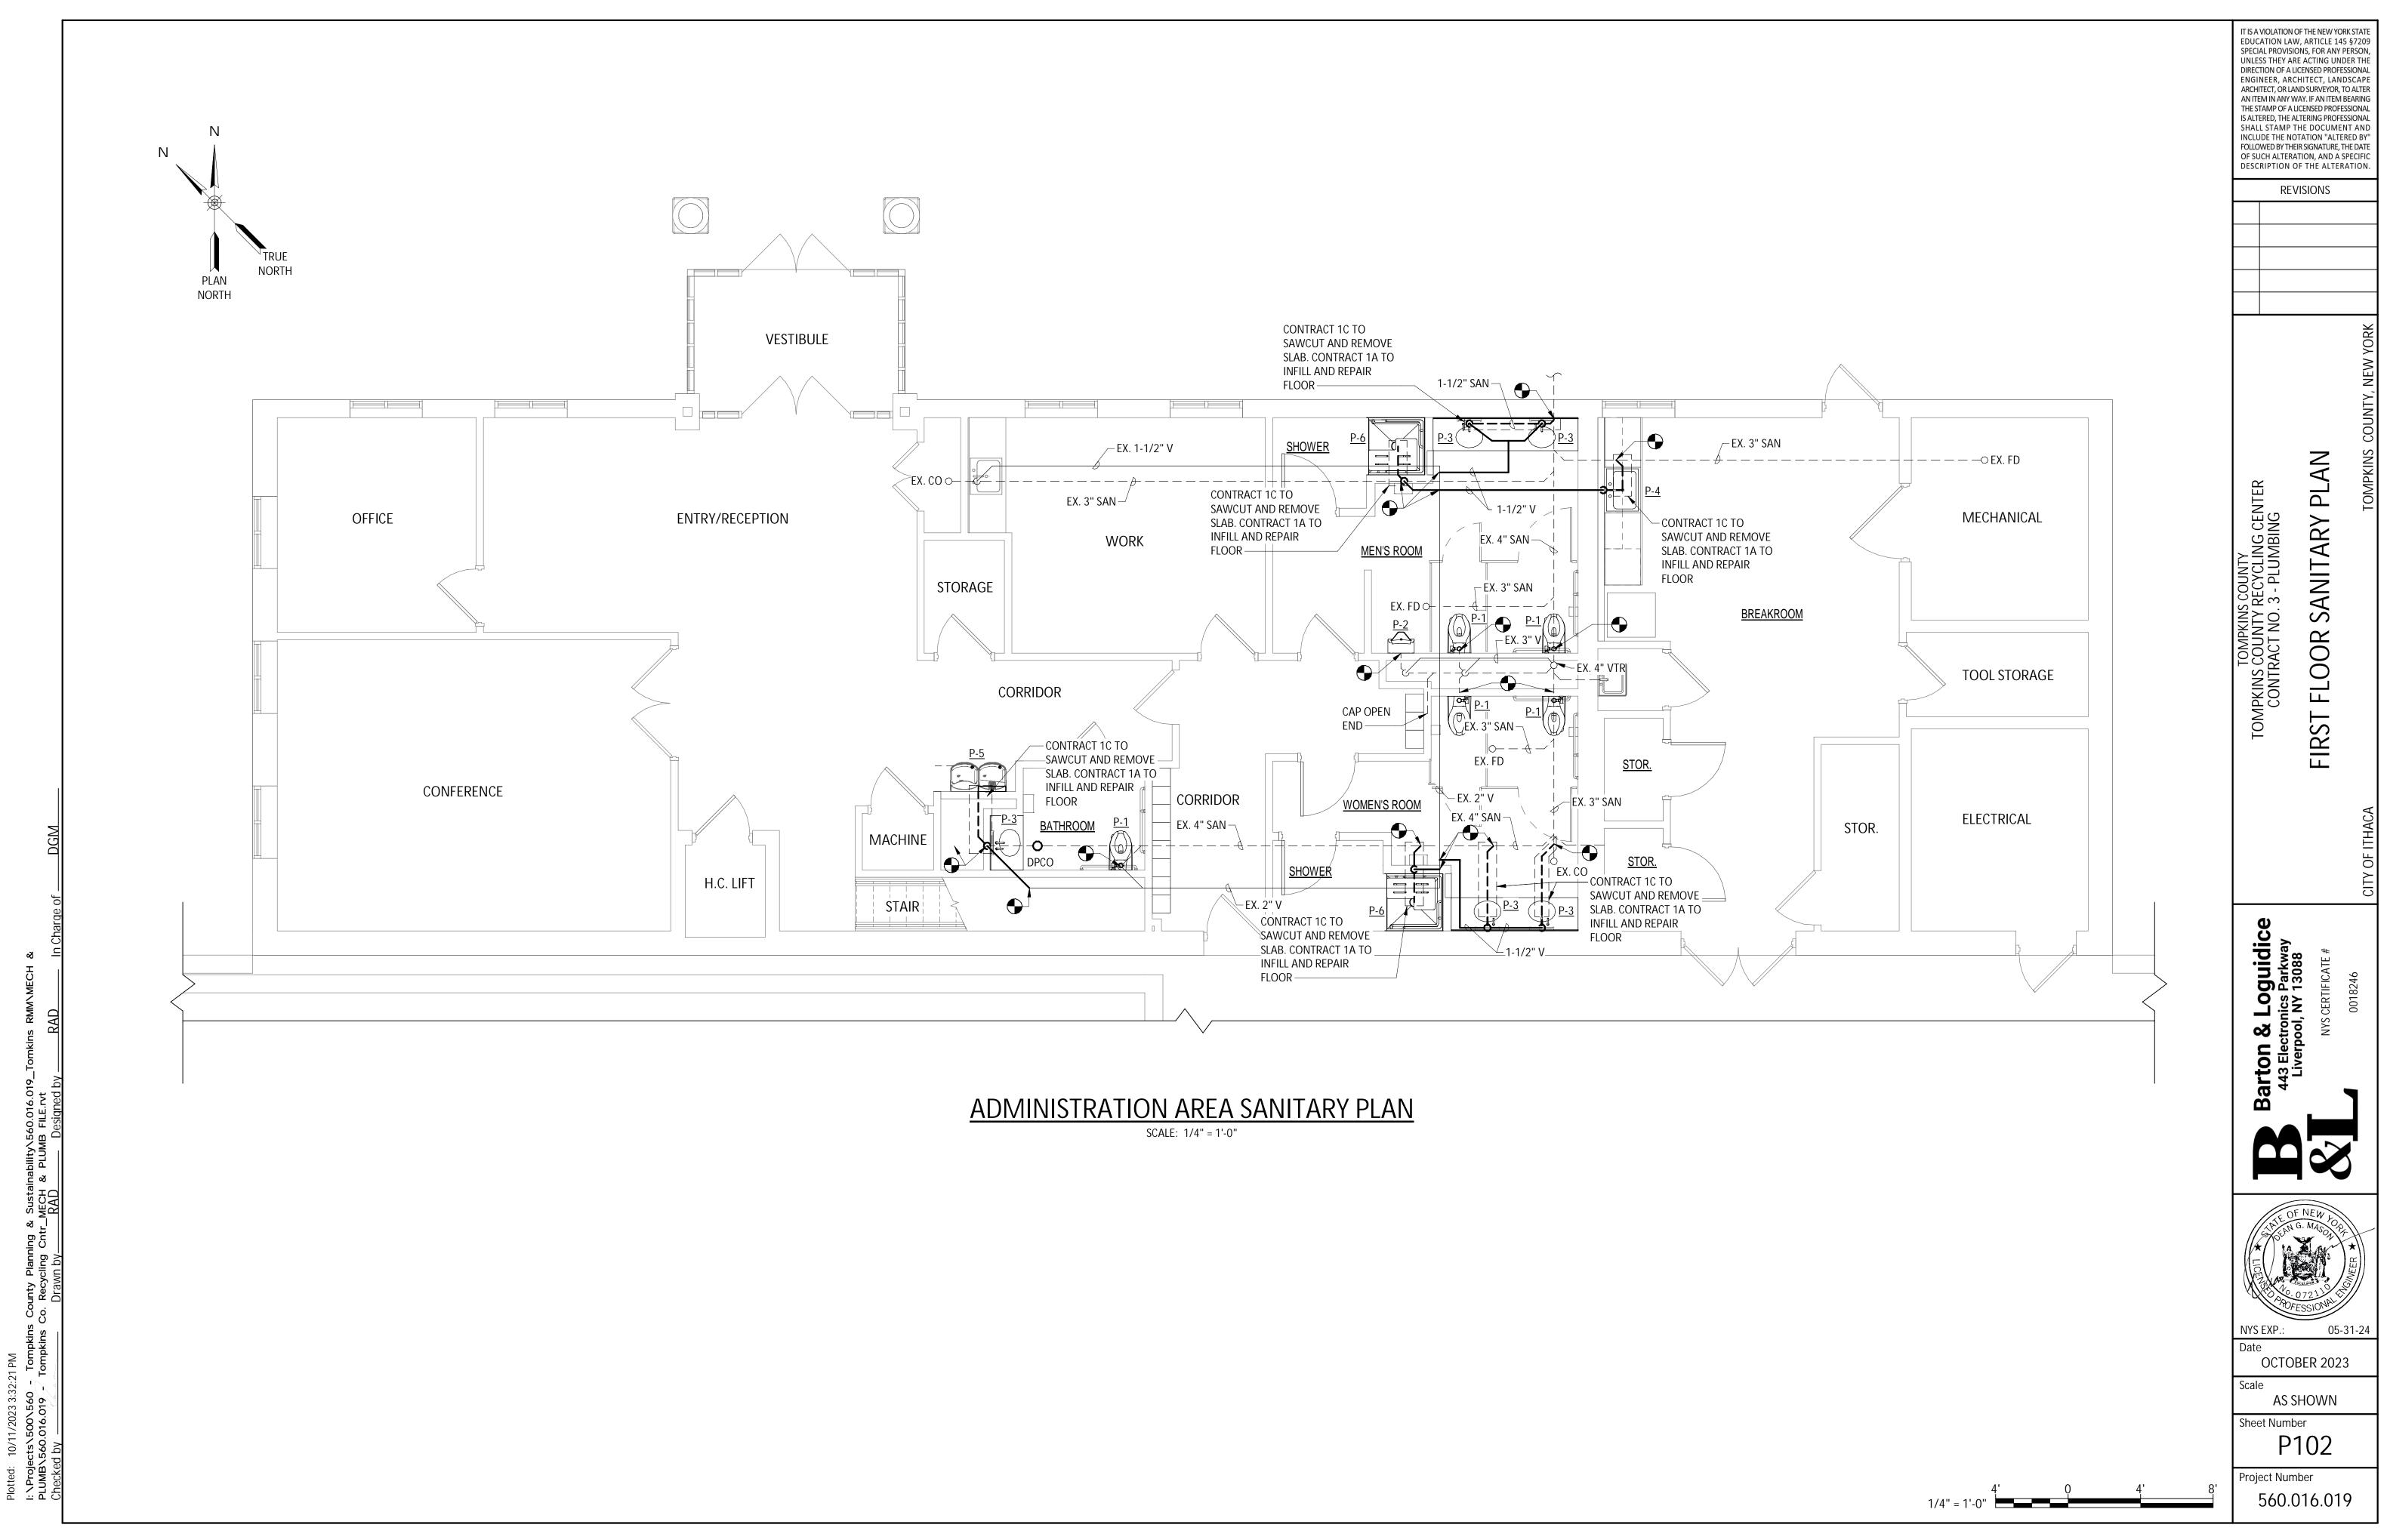

## **Attachment H**

NYS CERTIFICATE OF AUTHORIZATION: 0018246

| <u>Shee</u> | <u>T INDEX</u> |
|-------------|----------------|
|             | SHEET TITLE    |

SHEET NO.

SHEET INDEX SHEET TITLE

| G001                                                              | COVER SHEET                                                                                                                 | M001  | SYMBOLS AND ABBREVIATIONS                |
|-------------------------------------------------------------------|-----------------------------------------------------------------------------------------------------------------------------|-------|------------------------------------------|
| LS101                                                             | CODE COMPLIANCE REVIEW & LIFE SAFETY PLAN                                                                                   | MD101 | ROOF MECHANICAL MODIFICATION PLAN        |
| A001                                                              | STANDARD SYMBOLS, NOTES & ABBREVIATIONS                                                                                     | MD102 | ROOF MECHANICAL DEMOLITION PLAN          |
| AD101                                                             | ADMINISTRATION AREA DEMOLITION PLAN                                                                                         | M101  | FIRST FLOOR MECHANICAL MODIFICATION PLAN |
| AD102                                                             | PARTIAL REFLECTED CEILING DEMOLITION PLAN                                                                                   | M102  | ROOF MECHANICAL MODIFICATION PLAN        |
| A101                                                              | FIRST FLOOR NEW WORK PLAN                                                                                                   | P001  | SYMBOLS AND ABBREVIATIONS                |
| A102                                                              | PARTIAL ADMINISTRATION AREA REFLECTED CEILING PLAN                                                                          | PD101 | FIRST FLOOR PLUMBING DEMOLITION PLAN     |
| A401                                                              | ENLARGED FLOOR PLAN & INTERIOR ELEVATIONS                                                                                   | PD102 | FIRST FLOOR SANITARY DEMOLITION PLAN     |
| A402                                                              | ENLARGED FLOOR PLAN & INTERIOR ELEVATIONS                                                                                   | P101  | FIRST FLOOR PLUMBING PLAN                |
| A601                                                              | ROOM FINISH PLAN & SCHEDULE                                                                                                 | P102  | FIRST FLOOR SANITARY PLAN                |
| A602                                                              | DOOR SCHEDULE & STANDARD INFORMATION                                                                                        | FP101 | FIRE PROTECTION PLAN                     |
| S001                                                              | GENERAL STRUCTURAL NOTES                                                                                                    | E001  | ELECTRICAL REFERENCES                    |
| S100                                                              | EXISTING RECYCLING FACILITY CONC. WALL & SLAB REPAIR PLAN                                                                   | ED100 | FIRST FLOOR ELECTRICAL DEMOLITION PLAN   |
| S201                                                              | CONCRETE WALL REPAIR ELEVATIONS                                                                                             | ED200 | FIRST FLOOR LIGHTING DEMOLITION PLAN     |
| S501                                                              | CONCRETE WALL REPAIR SECTIONS AND DETAILS                                                                                   | E100  | FIRST FLOOR ELECTRICAL MODIFICATION PLAN |
|                                                                   |                                                                                                                             | E200  | FIRST FLOOR LIGHTING MODIFICATION PLAN   |
|                                                                   | N OF THE NEW YORK STATE<br>AW, ARTICLE 145 §7209                                                                            | E300  | FIRST FLOOR FIRE ALARM MODIFICATION PLAN |
| SPECIAL PROVIS<br>UNLESS THEY A<br>DIRECTION OF A<br>ENGINEER, AF | SIONS, FOR ANY PERSON,<br>ARE ACTING UNDER THE<br>A LICENSED PROFESSIONAL<br>RCHITECT, LANDSCAPE<br>LAND SURVEYOR, TO ALTER | E500  | ELECTRICAL ONE-LINE DIAGRAMS, SCHEDULES, |