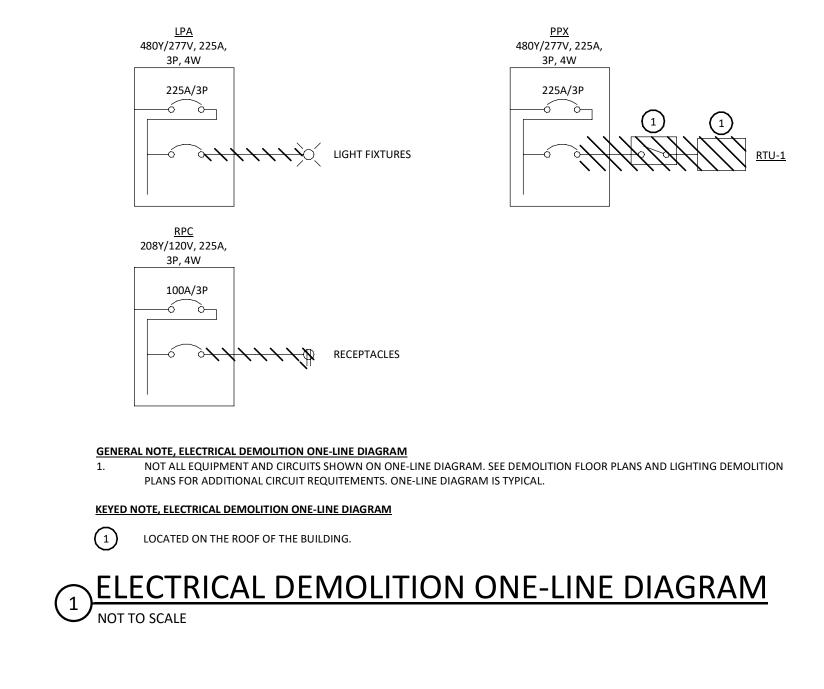

| LOC<br>LP    | LIGHTING PANEL                                            | ALIAIK       |                                                                |
|                                                                      |                                                                  |                                     |                                                                  |              |                                                           |              |                                                                |

I: /P RMM

ыщ

ຈ ບົ

σσ

Sus, TEL

## ABBREVIATIONS





CORRIDOR

(L.)

Ű



















ADMINISTRATION AREA LIGHTING MODIFICATION PLAN SCALE: 1/4" = 1'-0"











(1)

(2)

(3)

(4)

(6)

(7)

(8)

(9)

(10)

(11)

(13)

(14)



| CIRCUIT SCHEDULE |                                     |                            |         |  |  |  |  |  |
|------------------|-------------------------------------|----------------------------|---------|--|--|--|--|--|
|                  | CONDUCTORS<br>(SETS-QUANTITY #SIZE) | CONDUIT<br>(SETS-DIAMETER) | REMARKS |  |  |  |  |  |
| 1                | (2)#12, (1)#12G                     | 3/4"                       |         |  |  |  |  |  |
| 2                | (3)#8, (1)#10G                      | 3/4"                       |         |  |  |  |  |  |

| CONDUIT SCHEDULE    |                   |              |         |  |  |  |  |
|---------------------|-------------------|--------------|---------|--|--|--|--|
| BUILDING OR<br>AREA | AREA DESCRIPTION  | CONDUIT TYPE | REMARKS |