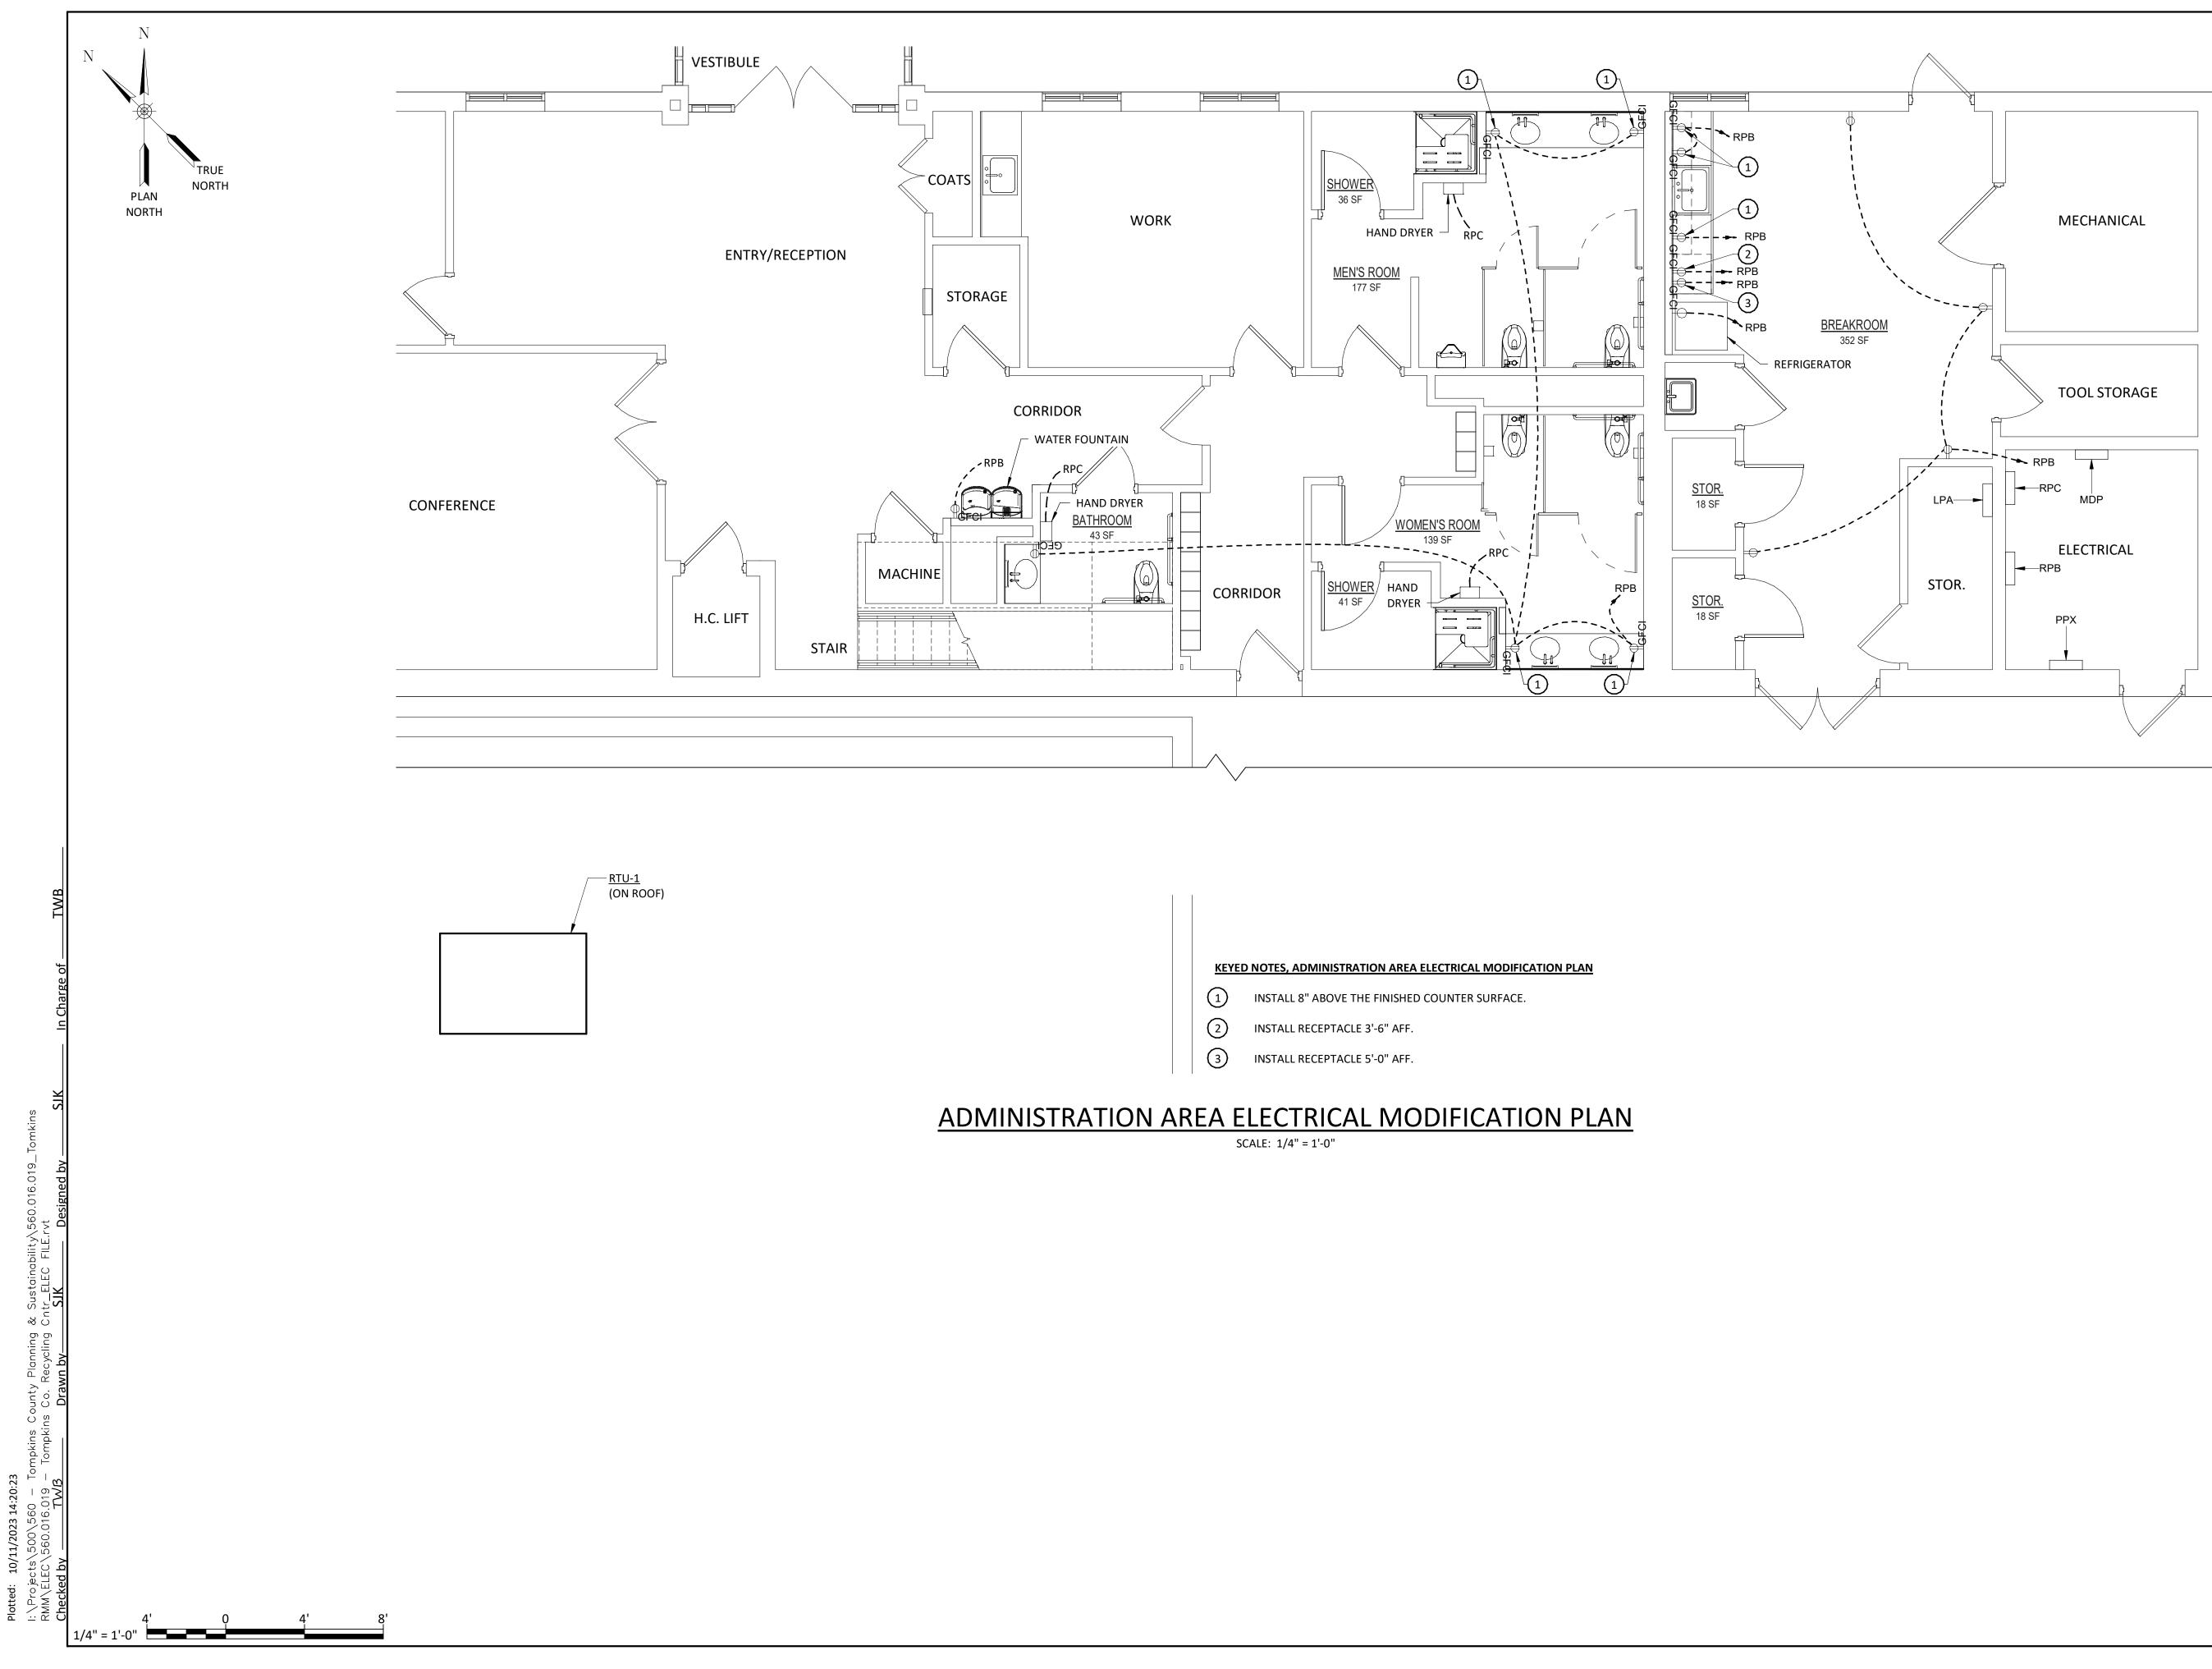

## **Attachment H**

NYS CERTIFICATE OF AUTHORIZATION: 0018246

| <u>Shee</u> | <u>T INDEX</u> |
|-------------|----------------|
|             | SHEET TITLE    |

SHEET NO.

SHEET INDEX SHEET TITLE

| G001                                                              | COVER SHEET                                                                                                                 | M001  | SYMBOLS AND ABBREVIATIONS                |
|-------------------------------------------------------------------|-----------------------------------------------------------------------------------------------------------------------------|-------|------------------------------------------|
| LS101                                                             | CODE COMPLIANCE REVIEW & LIFE SAFETY PLAN                                                                                   | MD101 | ROOF MECHANICAL MODIFICATION PLAN        |
| A001                                                              | STANDARD SYMBOLS, NOTES & ABBREVIATIONS                                                                                     | MD102 | ROOF MECHANICAL DEMOLITION PLAN          |
| AD101                                                             | ADMINISTRATION AREA DEMOLITION PLAN                                                                                         | M101  | FIRST FLOOR MECHANICAL MODIFICATION PLAN |
| AD102                                                             | PARTIAL REFLECTED CEILING DEMOLITION PLAN                                                                                   | M102  | ROOF MECHANICAL MODIFICATION PLAN        |
| A101                                                              | FIRST FLOOR NEW WORK PLAN                                                                                                   | P001  | SYMBOLS AND ABBREVIATIONS                |
| A102                                                              | PARTIAL ADMINISTRATION AREA REFLECTED CEILING PLAN                                                                          | PD101 | FIRST FLOOR PLUMBING DEMOLITION PLAN     |
| A401                                                              | ENLARGED FLOOR PLAN & INTERIOR ELEVATIONS                                                                                   | PD102 | FIRST FLOOR SANITARY DEMOLITION PLAN     |
| A402                                                              | ENLARGED FLOOR PLAN & INTERIOR ELEVATIONS                                                                                   | P101  | FIRST FLOOR PLUMBING PLAN                |
| A601                                                              | ROOM FINISH PLAN & SCHEDULE                                                                                                 | P102  | FIRST FLOOR SANITARY PLAN                |
| A602                                                              | DOOR SCHEDULE & STANDARD INFORMATION                                                                                        | FP101 | FIRE PROTECTION PLAN                     |
| S001                                                              | GENERAL STRUCTURAL NOTES                                                                                                    | E001  | ELECTRICAL REFERENCES                    |
| S100                                                              | EXISTING RECYCLING FACILITY CONC. WALL & SLAB REPAIR PLAN                                                                   | ED100 | FIRST FLOOR ELECTRICAL DEMOLITION PLAN   |
| S201                                                              | CONCRETE WALL REPAIR ELEVATIONS                                                                                             | ED200 | FIRST FLOOR LIGHTING DEMOLITION PLAN     |
| S501                                                              | CONCRETE WALL REPAIR SECTIONS AND DETAILS                                                                                   | E100  | FIRST FLOOR ELECTRICAL MODIFICATION PLAN |
|                                                                   |                                                                                                                             | E200  | FIRST FLOOR LIGHTING MODIFICATION PLAN   |
|                                                                   | N OF THE NEW YORK STATE<br>AW, ARTICLE 145 §7209                                                                            | E300  | FIRST FLOOR FIRE ALARM MODIFICATION PLAN |
| SPECIAL PROVIS<br>UNLESS THEY A<br>DIRECTION OF A<br>ENGINEER, AF | SIONS, FOR ANY PERSON,<br>ARE ACTING UNDER THE<br>A LICENSED PROFESSIONAL<br>RCHITECT, LANDSCAPE<br>LAND SURVEYOR, TO ALTER | E500  | ELECTRICAL ONE-LINE DIAGRAMS, SCHEDULES, |