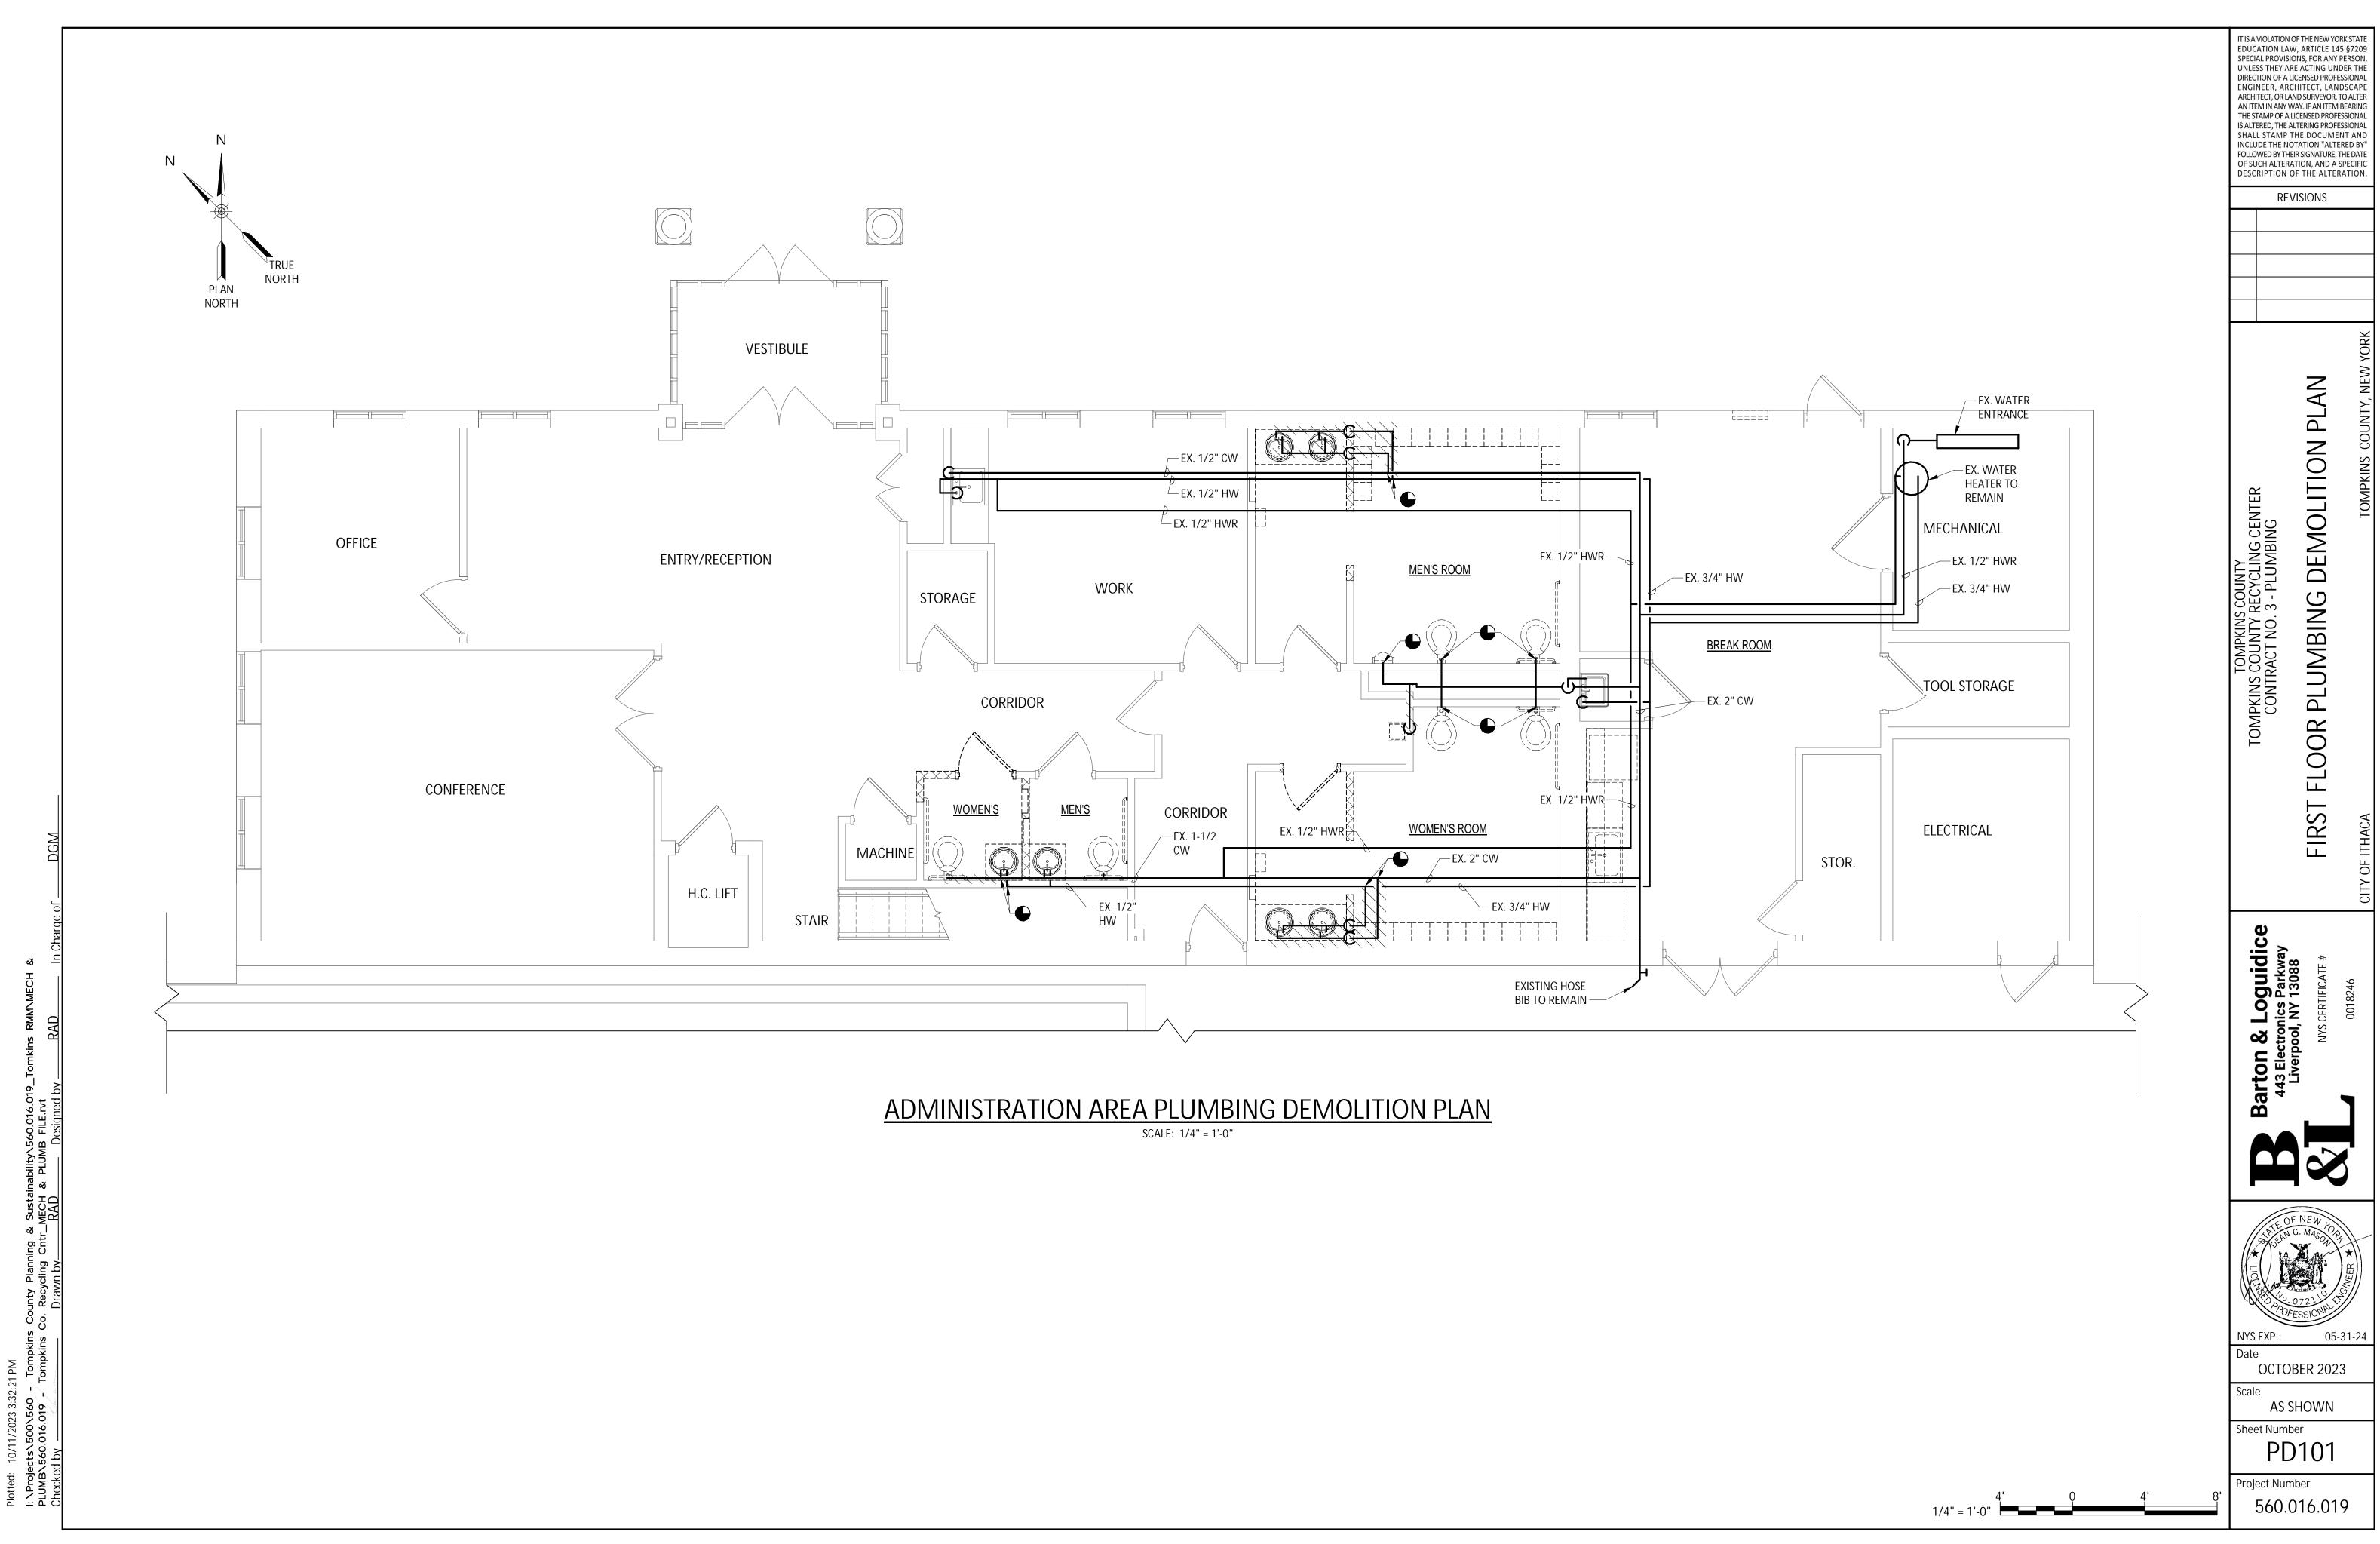

## **Attachment H**

NYS CERTIFICATE OF AUTHORIZATION: 0018246

| <u>Shee</u> | <u>T INDEX</u> |
|-------------|----------------|
|             | SHEET TITLE    |

SHEET NO.

SHEET INDEX SHEET TITLE

| G001                                                              | COVER SHEET                                                                                                                 | M001  | SYMBOLS AND ABBREVIATIONS                |
|-------------------------------------------------------------------|-----------------------------------------------------------------------------------------------------------------------------|-------|------------------------------------------|
| LS101                                                             | CODE COMPLIANCE REVIEW & LIFE SAFETY PLAN                                                                                   | MD101 | ROOF MECHANICAL MODIFICATION PLAN        |
| A001                                                              | STANDARD SYMBOLS, NOTES & ABBREVIATIONS                                                                                     | MD102 | ROOF MECHANICAL DEMOLITION PLAN          |
| AD101                                                             | ADMINISTRATION AREA DEMOLITION PLAN                                                                                         | M101  | FIRST FLOOR MECHANICAL MODIFICATION PLAN |
| AD102                                                             | PARTIAL REFLECTED CEILING DEMOLITION PLAN                                                                                   | M102  | ROOF MECHANICAL MODIFICATION PLAN        |
| A101                                                              | FIRST FLOOR NEW WORK PLAN                                                                                                   | P001  | SYMBOLS AND ABBREVIATIONS                |
| A102                                                              | PARTIAL ADMINISTRATION AREA REFLECTED CEILING PLAN                                                                          | PD101 | FIRST FLOOR PLUMBING DEMOLITION PLAN     |
| A401                                                              | ENLARGED FLOOR PLAN & INTERIOR ELEVATIONS                                                                                   | PD102 | FIRST FLOOR SANITARY DEMOLITION PLAN     |
| A402                                                              | ENLARGED FLOOR PLAN & INTERIOR ELEVATIONS                                                                                   | P101  | FIRST FLOOR PLUMBING PLAN                |
| A601                                                              | ROOM FINISH PLAN & SCHEDULE                                                                                                 | P102  | FIRST FLOOR SANITARY PLAN                |
| A602                                                              | DOOR SCHEDULE & STANDARD INFORMATION                                                                                        | FP101 | FIRE PROTECTION PLAN                     |
| S001                                                              | GENERAL STRUCTURAL NOTES                                                                                                    | E001  | ELECTRICAL REFERENCES                    |
| S100                                                              | EXISTING RECYCLING FACILITY CONC. WALL & SLAB REPAIR PLAN                                                                   | ED100 | FIRST FLOOR ELECTRICAL DEMOLITION PLAN   |
| S201                                                              | CONCRETE WALL REPAIR ELEVATIONS                                                                                             | ED200 | FIRST FLOOR LIGHTING DEMOLITION PLAN     |
| S501                                                              | CONCRETE WALL REPAIR SECTIONS AND DETAILS                                                                                   | E100  | FIRST FLOOR ELECTRICAL MODIFICATION PLAN |
|                                                                   |                                                                                                                             | E200  | FIRST FLOOR LIGHTING MODIFICATION PLAN   |
|                                                                   | N OF THE NEW YORK STATE<br>AW, ARTICLE 145 §7209                                                                            | E300  | FIRST FLOOR FIRE ALARM MODIFICATION PLAN |
| SPECIAL PROVIS<br>UNLESS THEY A<br>DIRECTION OF A<br>ENGINEER, AF | SIONS, FOR ANY PERSON,<br>ARE ACTING UNDER THE<br>A LICENSED PROFESSIONAL<br>RCHITECT, LANDSCAPE<br>LAND SURVEYOR, TO ALTER | E500  | ELECTRICAL ONE-LINE DIAGRAMS, SCHEDULES, |