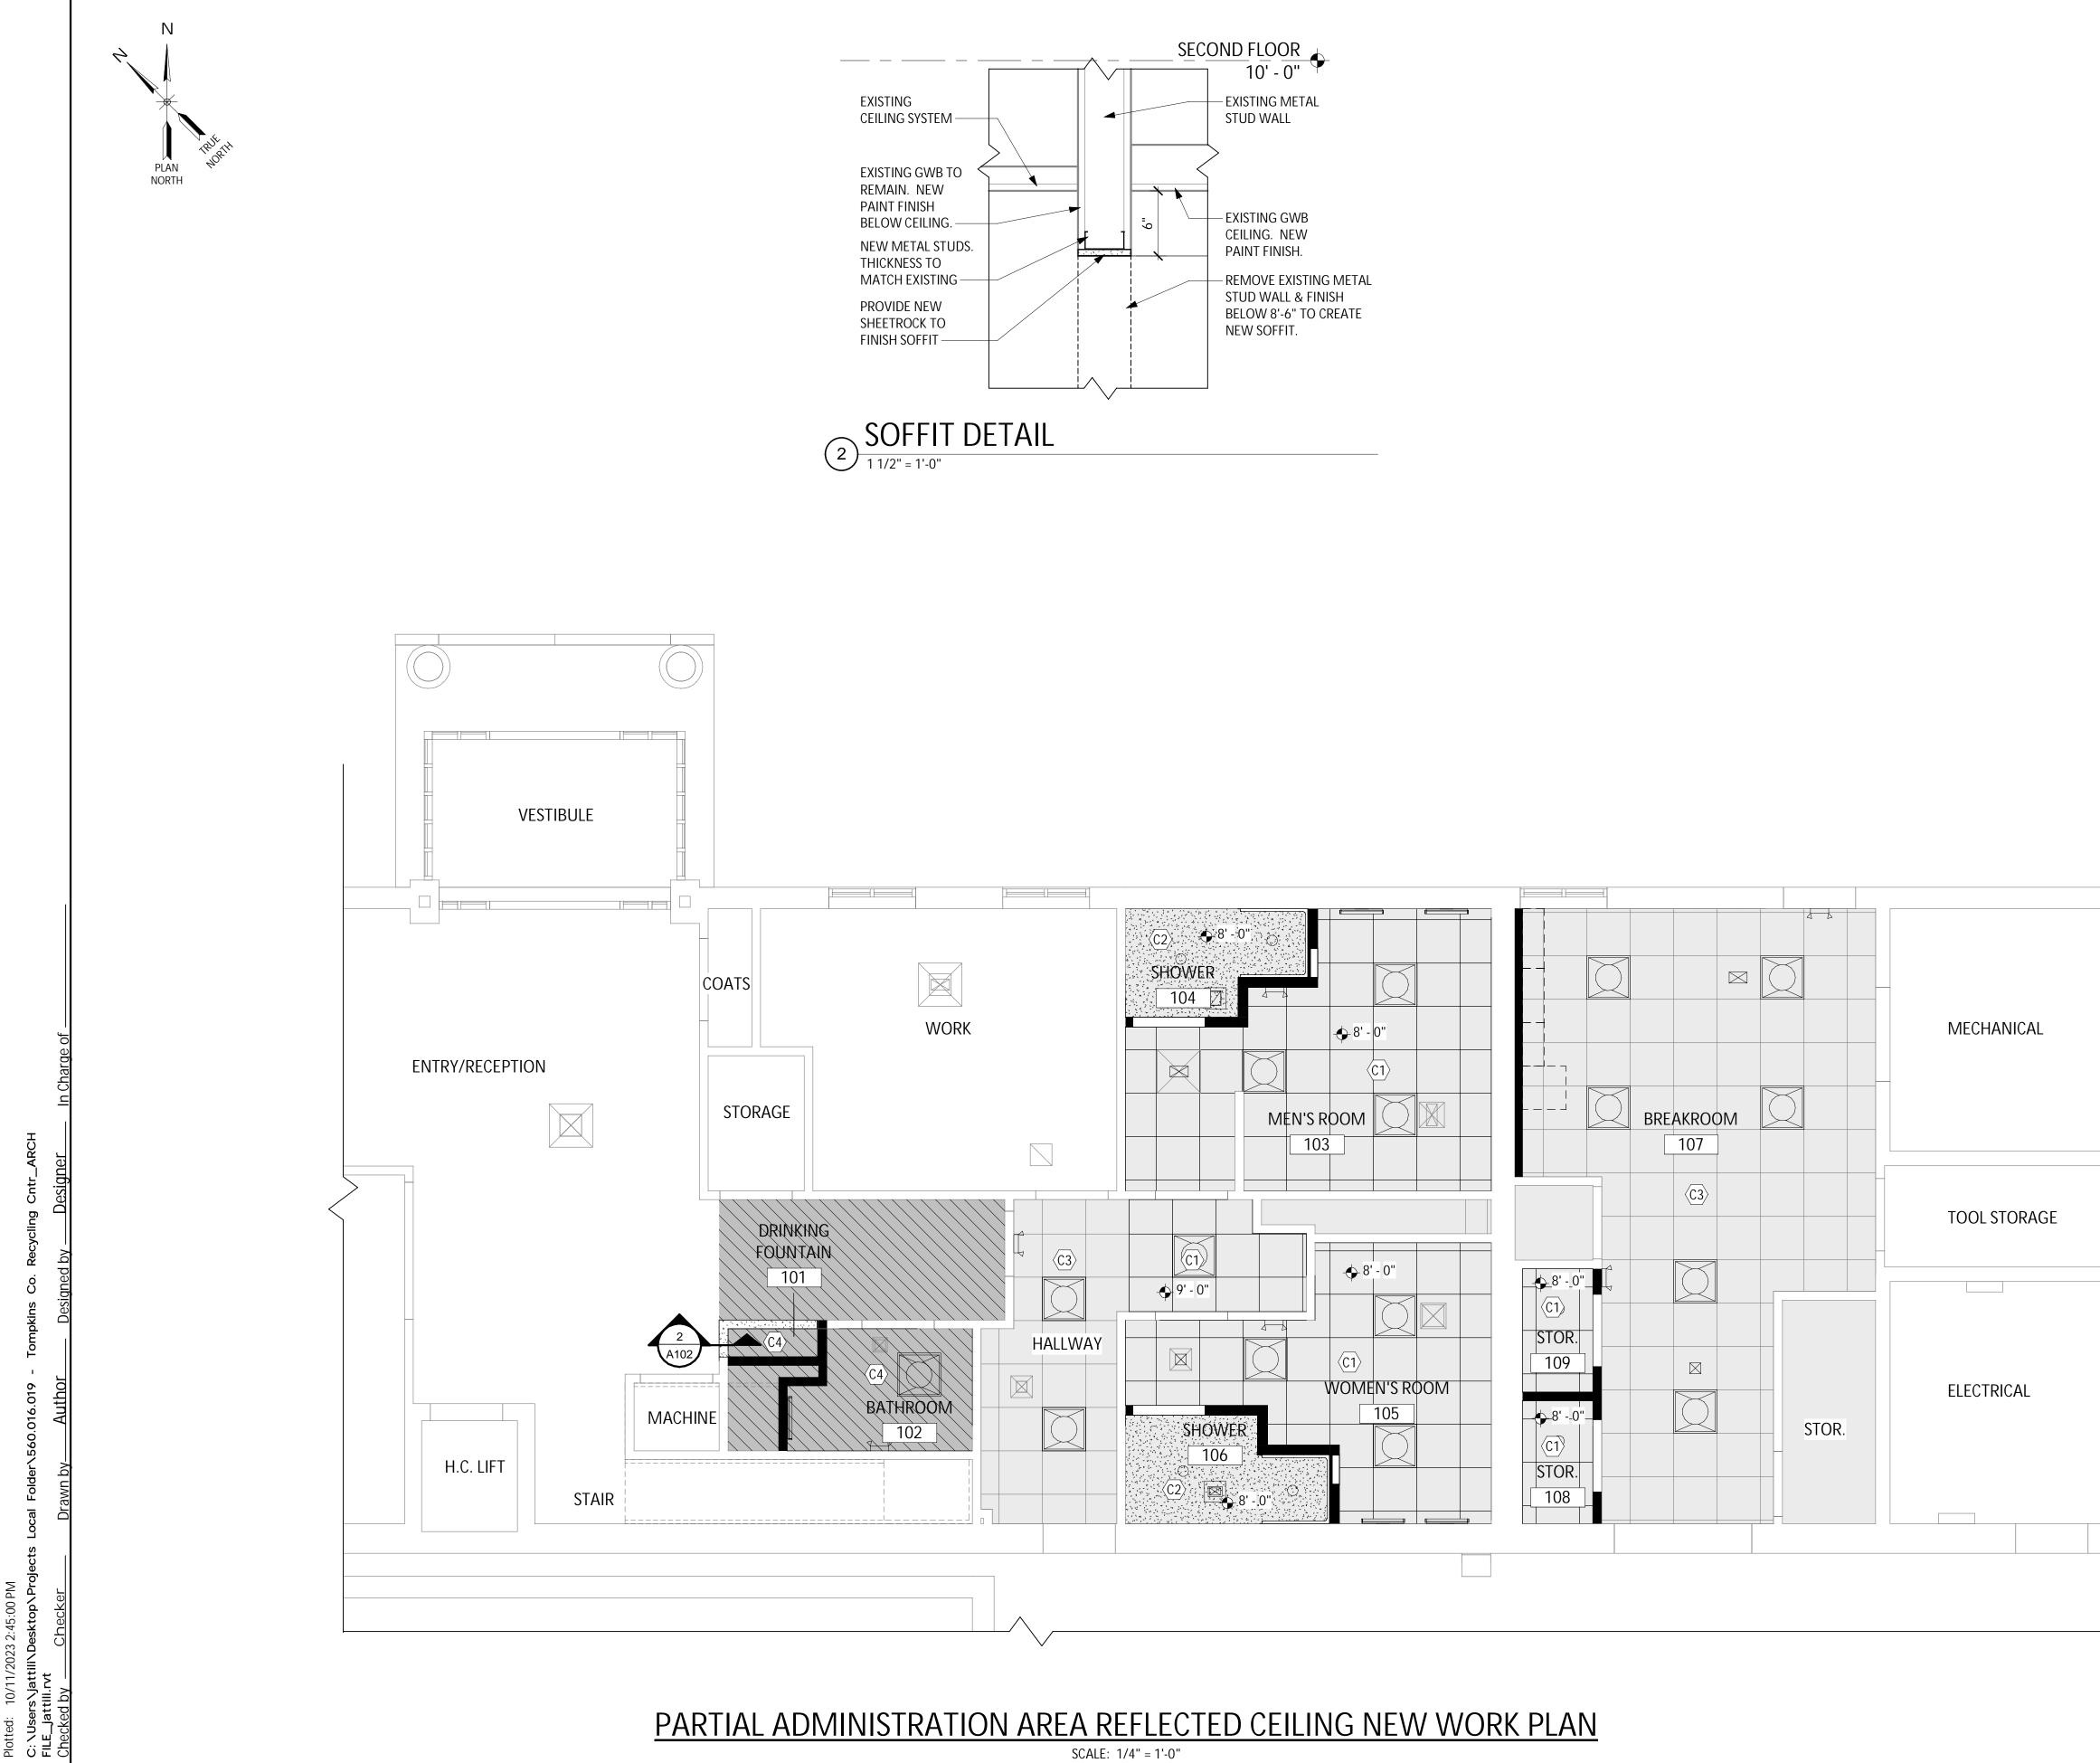

## **Attachment H**

NYS CERTIFICATE OF AUTHORIZATION: 0018246

| <u>Shee</u> | <u>T INDEX</u> |
|-------------|----------------|
|             | SHEET TITLE    |

SHEET NO.

SHEET INDEX SHEET TITLE

| G001                                                              | COVER SHEET                                                                                                                 | M001  | SYMBOLS AND ABBREVIATIONS                |
|-------------------------------------------------------------------|-----------------------------------------------------------------------------------------------------------------------------|-------|------------------------------------------|
| LS101                                                             | CODE COMPLIANCE REVIEW & LIFE SAFETY PLAN                                                                                   | MD101 | ROOF MECHANICAL MODIFICATION PLAN        |
| A001                                                              | STANDARD SYMBOLS, NOTES & ABBREVIATIONS                                                                                     | MD102 | ROOF MECHANICAL DEMOLITION PLAN          |
| AD101                                                             | ADMINISTRATION AREA DEMOLITION PLAN                                                                                         | M101  | FIRST FLOOR MECHANICAL MODIFICATION PLAN |
| AD102                                                             | PARTIAL REFLECTED CEILING DEMOLITION PLAN                                                                                   | M102  | ROOF MECHANICAL MODIFICATION PLAN        |
| A101                                                              | FIRST FLOOR NEW WORK PLAN                                                                                                   | P001  | SYMBOLS AND ABBREVIATIONS                |
| A102                                                              | PARTIAL ADMINISTRATION AREA REFLECTED CEILING PLAN                                                                          | PD101 | FIRST FLOOR PLUMBING DEMOLITION PLAN     |
| A401                                                              | ENLARGED FLOOR PLAN & INTERIOR ELEVATIONS                                                                                   | PD102 | FIRST FLOOR SANITARY DEMOLITION PLAN     |
| A402                                                              | ENLARGED FLOOR PLAN & INTERIOR ELEVATIONS                                                                                   | P101  | FIRST FLOOR PLUMBING PLAN                |
| A601                                                              | ROOM FINISH PLAN & SCHEDULE                                                                                                 | P102  | FIRST FLOOR SANITARY PLAN                |
| A602                                                              | DOOR SCHEDULE & STANDARD INFORMATION                                                                                        | FP101 | FIRE PROTECTION PLAN                     |
| S001                                                              | GENERAL STRUCTURAL NOTES                                                                                                    | E001  | ELECTRICAL REFERENCES                    |
| S100                                                              | EXISTING RECYCLING FACILITY CONC. WALL & SLAB REPAIR PLAN                                                                   | ED100 | FIRST FLOOR ELECTRICAL DEMOLITION PLAN   |
| S201                                                              | CONCRETE WALL REPAIR ELEVATIONS                                                                                             | ED200 | FIRST FLOOR LIGHTING DEMOLITION PLAN     |
| S501                                                              | CONCRETE WALL REPAIR SECTIONS AND DETAILS                                                                                   | E100  | FIRST FLOOR ELECTRICAL MODIFICATION PLAN |
|                                                                   |                                                                                                                             | E200  | FIRST FLOOR LIGHTING MODIFICATION PLAN   |
|                                                                   | N OF THE NEW YORK STATE<br>AW, ARTICLE 145 §7209                                                                            | E300  | FIRST FLOOR FIRE ALARM MODIFICATION PLAN |
| SPECIAL PROVIS<br>UNLESS THEY A<br>DIRECTION OF A<br>ENGINEER, AF | SIONS, FOR ANY PERSON,<br>ARE ACTING UNDER THE<br>A LICENSED PROFESSIONAL<br>RCHITECT, LANDSCAPE<br>LAND SURVEYOR, TO ALTER | E500  | ELECTRICAL ONE-LINE DIAGRAMS, SCHEDULES, |