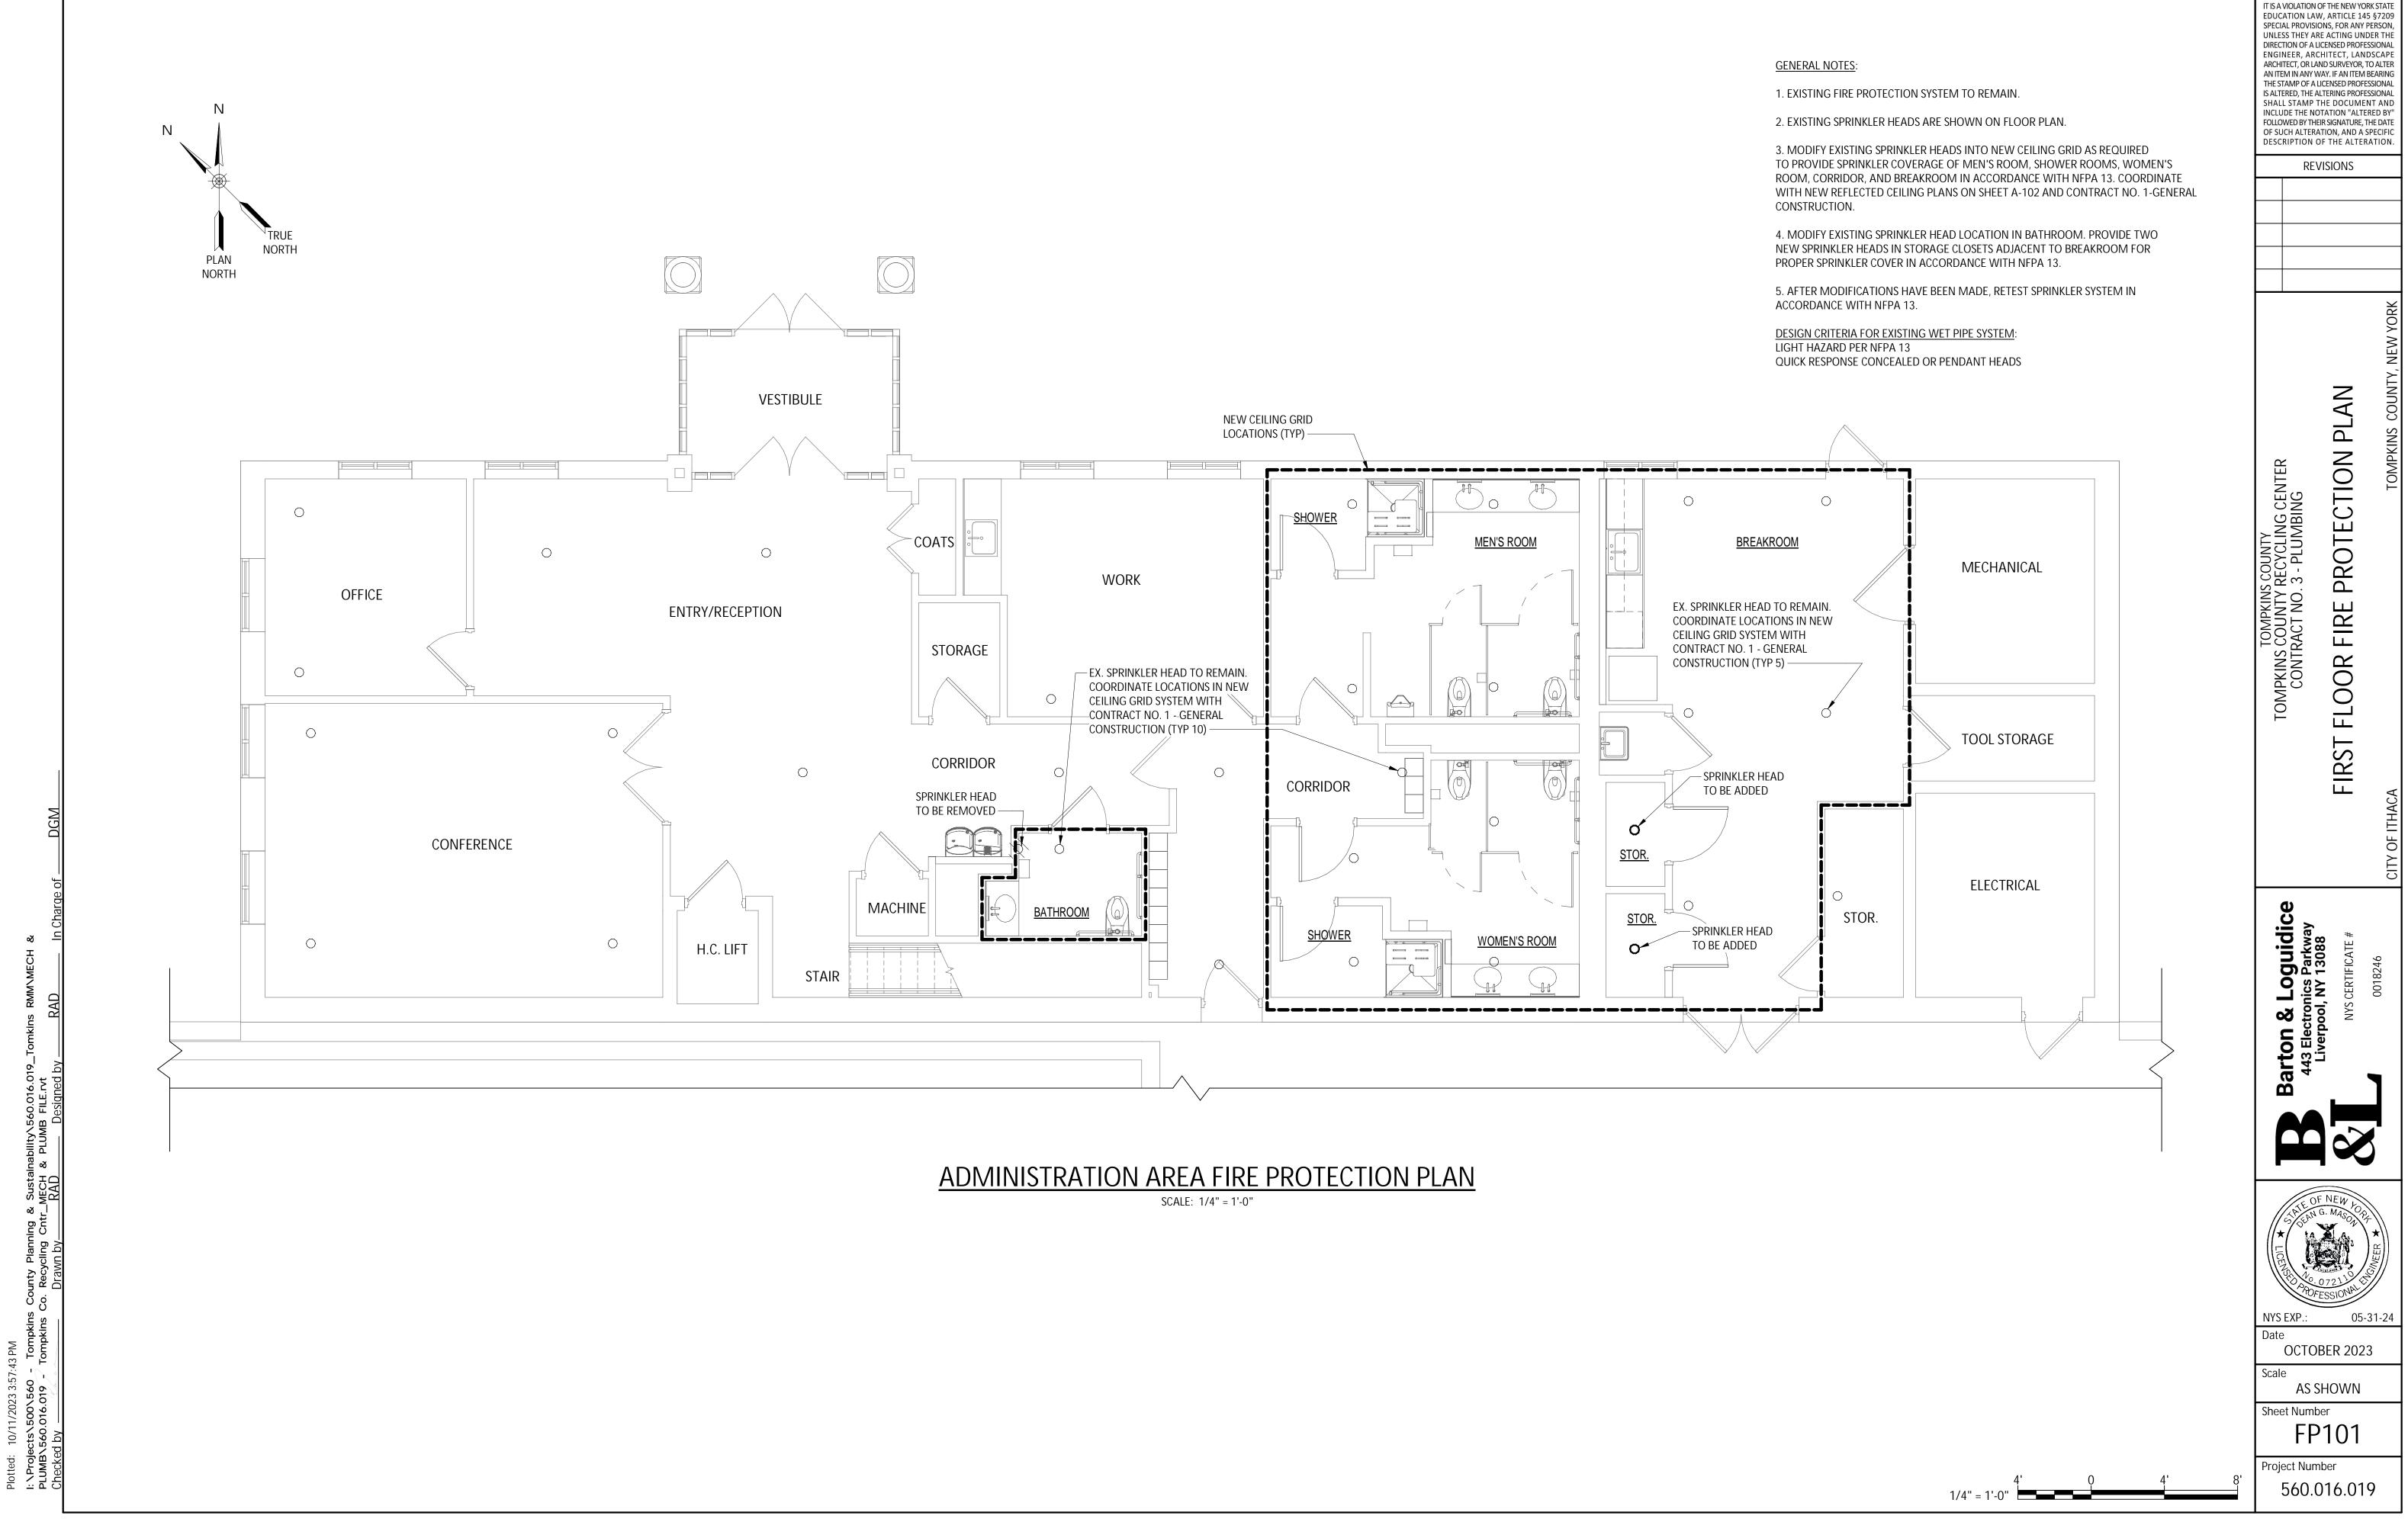

## **Attachment H**

NYS CERTIFICATE OF AUTHORIZATION: 0018246

| <u>Shee</u> | <u>T INDEX</u> |
|-------------|----------------|
|             | SHEET TITLE    |

SHEET NO.

SHEET INDEX SHEET TITLE

| G001                                                              | COVER SHEET                                                                                                                 | M001  | SYMBOLS AND ABBREVIATIONS                |
|-------------------------------------------------------------------|-----------------------------------------------------------------------------------------------------------------------------|-------|------------------------------------------|
| LS101                                                             | CODE COMPLIANCE REVIEW & LIFE SAFETY PLAN                                                                                   | MD101 | ROOF MECHANICAL MODIFICATION PLAN        |
| A001                                                              | STANDARD SYMBOLS, NOTES & ABBREVIATIONS                                                                                     | MD102 | ROOF MECHANICAL DEMOLITION PLAN          |
| AD101                                                             | ADMINISTRATION AREA DEMOLITION PLAN                                                                                         | M101  | FIRST FLOOR MECHANICAL MODIFICATION PLAN |
| AD102                                                             | PARTIAL REFLECTED CEILING DEMOLITION PLAN                                                                                   | M102  | ROOF MECHANICAL MODIFICATION PLAN        |
| A101                                                              | FIRST FLOOR NEW WORK PLAN                                                                                                   | P001  | SYMBOLS AND ABBREVIATIONS                |
| A102                                                              | PARTIAL ADMINISTRATION AREA REFLECTED CEILING PLAN                                                                          | PD101 | FIRST FLOOR PLUMBING DEMOLITION PLAN     |
| A401                                                              | ENLARGED FLOOR PLAN & INTERIOR ELEVATIONS                                                                                   | PD102 | FIRST FLOOR SANITARY DEMOLITION PLAN     |
| A402                                                              | ENLARGED FLOOR PLAN & INTERIOR ELEVATIONS                                                                                   | P101  | FIRST FLOOR PLUMBING PLAN                |
| A601                                                              | ROOM FINISH PLAN & SCHEDULE                                                                                                 | P102  | FIRST FLOOR SANITARY PLAN                |
| A602                                                              | DOOR SCHEDULE & STANDARD INFORMATION                                                                                        | FP101 | FIRE PROTECTION PLAN                     |
| S001                                                              | GENERAL STRUCTURAL NOTES                                                                                                    | E001  | ELECTRICAL REFERENCES                    |
| S100                                                              | EXISTING RECYCLING FACILITY CONC. WALL & SLAB REPAIR PLAN                                                                   | ED100 | FIRST FLOOR ELECTRICAL DEMOLITION PLAN   |
| S201                                                              | CONCRETE WALL REPAIR ELEVATIONS                                                                                             | ED200 | FIRST FLOOR LIGHTING DEMOLITION PLAN     |
| S501                                                              | CONCRETE WALL REPAIR SECTIONS AND DETAILS                                                                                   | E100  | FIRST FLOOR ELECTRICAL MODIFICATION PLAN |
|                                                                   |                                                                                                                             | E200  | FIRST FLOOR LIGHTING MODIFICATION PLAN   |
|                                                                   | N OF THE NEW YORK STATE<br>AW, ARTICLE 145 §7209                                                                            | E300  | FIRST FLOOR FIRE ALARM MODIFICATION PLAN |
| SPECIAL PROVIS<br>UNLESS THEY A<br>DIRECTION OF A<br>ENGINEER, AF | SIONS, FOR ANY PERSON,<br>ARE ACTING UNDER THE<br>A LICENSED PROFESSIONAL<br>RCHITECT, LANDSCAPE<br>LAND SURVEYOR, TO ALTER | E500  | ELECTRICAL ONE-LINE DIAGRAMS, SCHEDULES, |