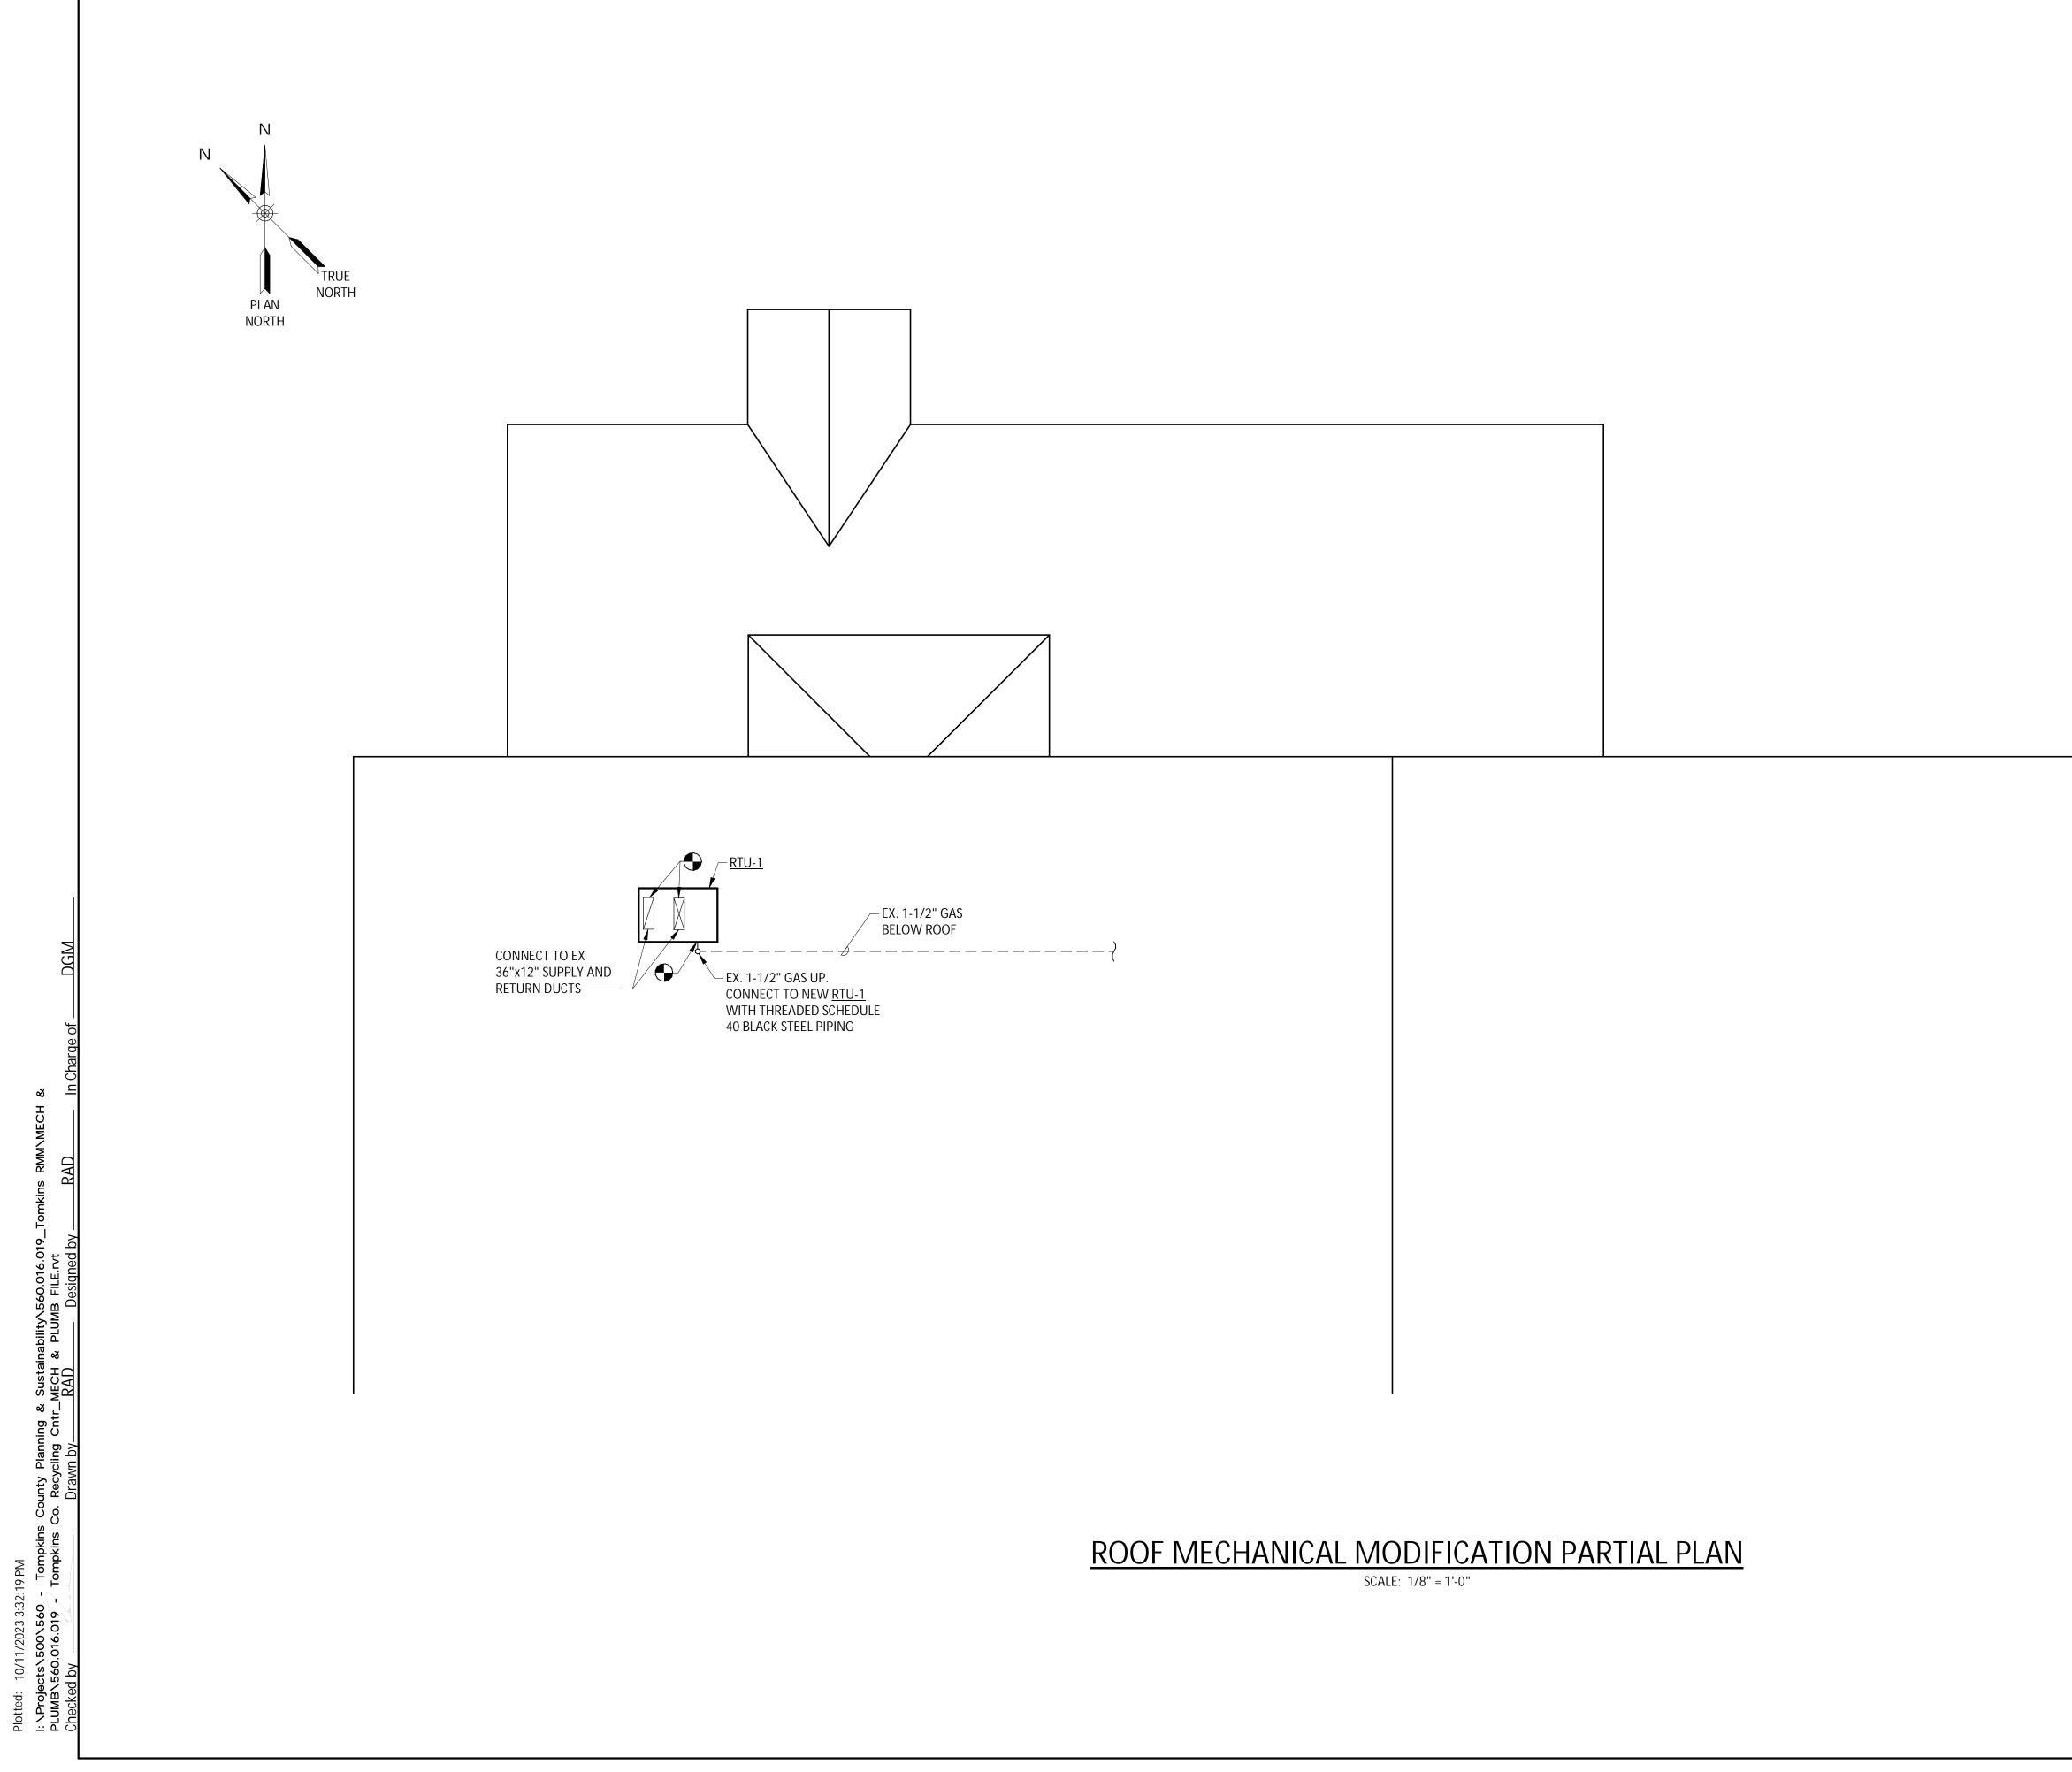

## **Attachment H**

NYS CERTIFICATE OF AUTHORIZATION: 0018246

| <u>Shee</u> | <u>T INDEX</u> |
|-------------|----------------|
|             | SHEET TITLE    |

SHEET NO.

SHEET INDEX SHEET TITLE

| G001                                                              | COVER SHEET                                                                                                                 | M001  | SYMBOLS AND ABBREVIATIONS                |
|-------------------------------------------------------------------|-----------------------------------------------------------------------------------------------------------------------------|-------|------------------------------------------|
| LS101                                                             | CODE COMPLIANCE REVIEW & LIFE SAFETY PLAN                                                                                   | MD101 | ROOF MECHANICAL MODIFICATION PLAN        |
| A001                                                              | STANDARD SYMBOLS, NOTES & ABBREVIATIONS                                                                                     | MD102 | ROOF MECHANICAL DEMOLITION PLAN          |
| AD101                                                             | ADMINISTRATION AREA DEMOLITION PLAN                                                                                         | M101  | FIRST FLOOR MECHANICAL MODIFICATION PLAN |
| AD102                                                             | PARTIAL REFLECTED CEILING DEMOLITION PLAN                                                                                   | M102  | ROOF MECHANICAL MODIFICATION PLAN        |
| A101                                                              | FIRST FLOOR NEW WORK PLAN                                                                                                   | P001  | SYMBOLS AND ABBREVIATIONS                |
| A102                                                              | PARTIAL ADMINISTRATION AREA REFLECTED CEILING PLAN                                                                          | PD101 | FIRST FLOOR PLUMBING DEMOLITION PLAN     |
| A401                                                              | ENLARGED FLOOR PLAN & INTERIOR ELEVATIONS                                                                                   | PD102 | FIRST FLOOR SANITARY DEMOLITION PLAN     |
| A402                                                              | ENLARGED FLOOR PLAN & INTERIOR ELEVATIONS                                                                                   | P101  | FIRST FLOOR PLUMBING PLAN                |
| A601                                                              | ROOM FINISH PLAN & SCHEDULE                                                                                                 | P102  | FIRST FLOOR SANITARY PLAN                |
| A602                                                              | DOOR SCHEDULE & STANDARD INFORMATION                                                                                        | FP101 | FIRE PROTECTION PLAN                     |
| S001                                                              | GENERAL STRUCTURAL NOTES                                                                                                    | E001  | ELECTRICAL REFERENCES                    |
| S100                                                              | EXISTING RECYCLING FACILITY CONC. WALL & SLAB REPAIR PLAN                                                                   | ED100 | FIRST FLOOR ELECTRICAL DEMOLITION PLAN   |
| S201                                                              | CONCRETE WALL REPAIR ELEVATIONS                                                                                             | ED200 | FIRST FLOOR LIGHTING DEMOLITION PLAN     |
| S501                                                              | CONCRETE WALL REPAIR SECTIONS AND DETAILS                                                                                   | E100  | FIRST FLOOR ELECTRICAL MODIFICATION PLAN |
|                                                                   |                                                                                                                             | E200  | FIRST FLOOR LIGHTING MODIFICATION PLAN   |
|                                                                   | N OF THE NEW YORK STATE<br>AW, ARTICLE 145 §7209                                                                            | E300  | FIRST FLOOR FIRE ALARM MODIFICATION PLAN |
| SPECIAL PROVIS<br>UNLESS THEY A<br>DIRECTION OF A<br>ENGINEER, AF | SIONS, FOR ANY PERSON,<br>ARE ACTING UNDER THE<br>A LICENSED PROFESSIONAL<br>RCHITECT, LANDSCAPE<br>LAND SURVEYOR, TO ALTER | E500  | ELECTRICAL ONE-LINE DIAGRAMS, SCHEDULES, |