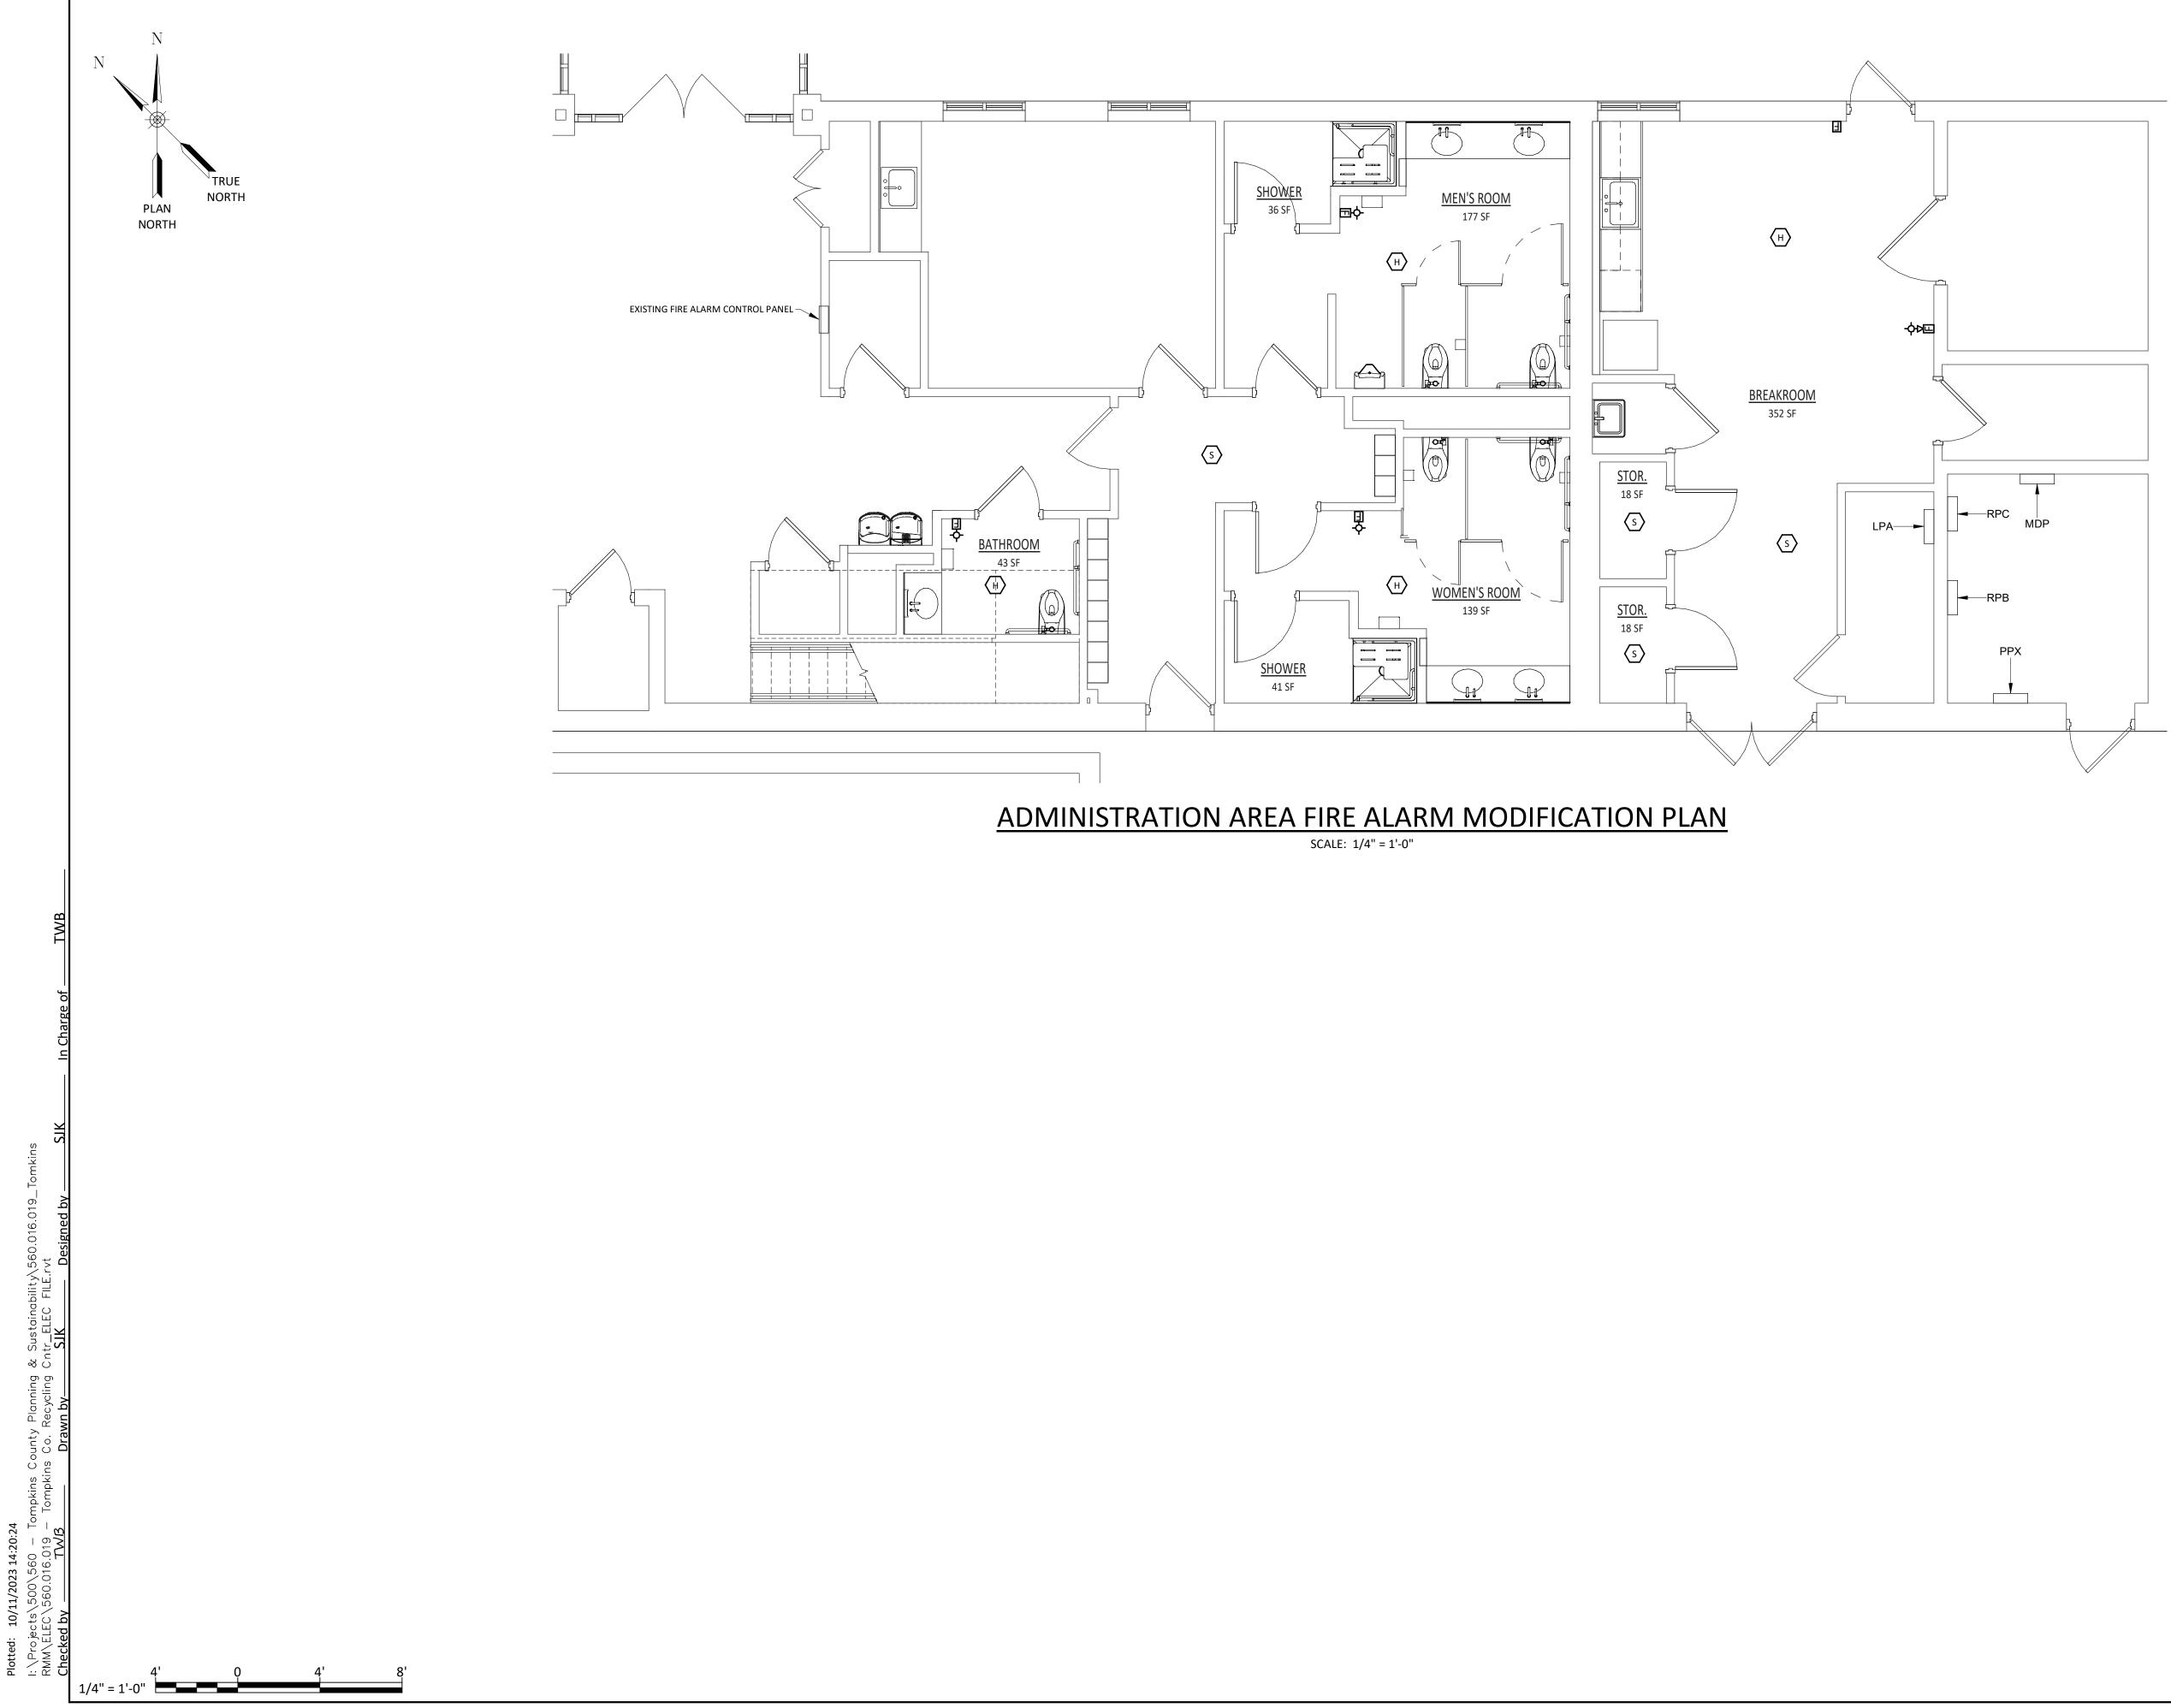

|                                                                  | LOC<br>LP    | LIGHTING PANEL                                            | ALIAIK       |                                                                |
|                                                                      |                                                                  |                                     |                                                                  |              |                                                           |              |                                                                |

I: /P RMM

ыщ

ຈ ບົ

σσ

Sus, TEL

## ABBREVIATIONS





CORRIDOR

(L.)

Ű



















ADMINISTRATION AREA LIGHTING MODIFICATION PLAN SCALE: 1/4" = 1'-0"











(1)

(2)

(3)

(4)

(6)

(7)

(8)

(9)

(10)

(11)

(13)

(14)



| CIRCUIT SCHEDULE |                                     |                            |         |  |  |  |  |  |
|------------------|-------------------------------------|----------------------------|---------|--|--|--|--|--|
|                  | CONDUCTORS<br>(SETS-QUANTITY #SIZE) | CONDUIT<br>(SETS-DIAMETER) | REMARKS |  |  |  |  |  |
| 1                | (2)#12, (1)#12G                     | 3/4"                       |         |  |  |  |  |  |
| 2                | (3)#8, (1)#10G                      | 3/4"                       |         |  |  |  |  |  |

| CONDUIT SCHEDULE    |                   |              |         |  |  |  |  |
|---------------------|-------------------|--------------|---------|--|--|--|--