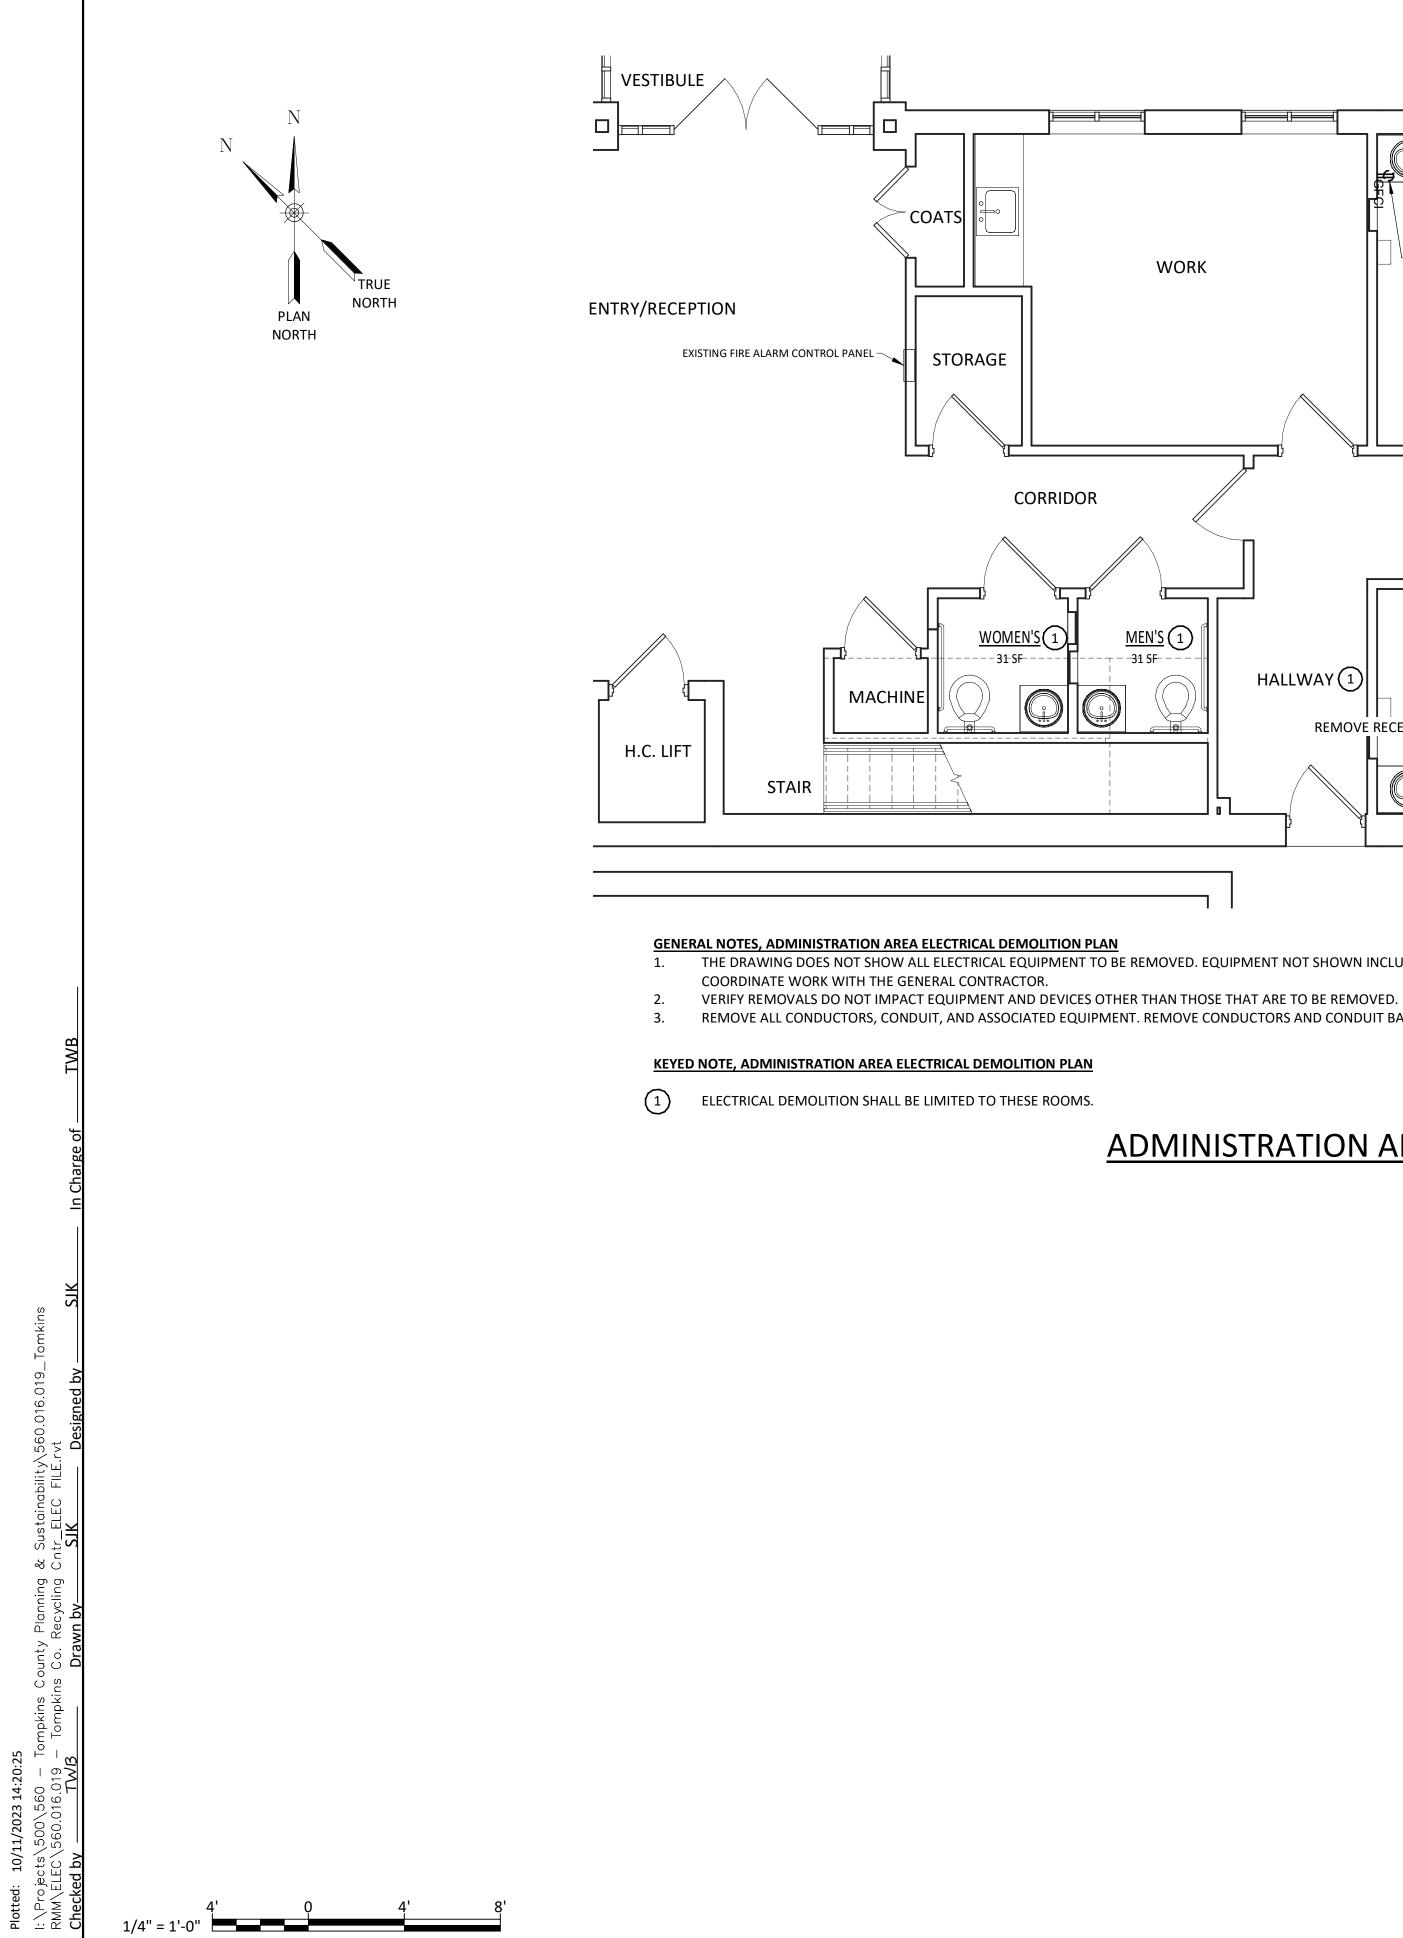

## **Attachment H**

NYS CERTIFICATE OF AUTHORIZATION: 0018246

| <u>Shee</u> | <u>T INDEX</u> |
|-------------|----------------|
|             | SHEET TITLE    |

SHEET NO.

SHEET INDEX SHEET TITLE

| G001                                                              | COVER SHEET                                                                                                                 | M001  | SYMBOLS AND ABBREVIATIONS                |
|-------------------------------------------------------------------|-----------------------------------------------------------------------------------------------------------------------------|-------|------------------------------------------|
| LS101                                                             | CODE COMPLIANCE REVIEW & LIFE SAFETY PLAN                                                                                   | MD101 | ROOF MECHANICAL MODIFICATION PLAN        |
| A001                                                              | STANDARD SYMBOLS, NOTES & ABBREVIATIONS                                                                                     | MD102 | ROOF MECHANICAL DEMOLITION PLAN          |
| AD101                                                             | ADMINISTRATION AREA DEMOLITION PLAN                                                                                         | M101  | FIRST FLOOR MECHANICAL MODIFICATION PLAN |
| AD102                                                             | PARTIAL REFLECTED CEILING DEMOLITION PLAN                                                                                   | M102  | ROOF MECHANICAL MODIFICATION PLAN        |
| A101                                                              | FIRST FLOOR NEW WORK PLAN                                                                                                   | P001  | SYMBOLS AND ABBREVIATIONS                |
| A102                                                              | PARTIAL ADMINISTRATION AREA REFLECTED CEILING PLAN                                                                          | PD101 | FIRST FLOOR PLUMBING DEMOLITION PLAN     |
| A401                                                              | ENLARGED FLOOR PLAN & INTERIOR ELEVATIONS                                                                                   | PD102 | FIRST FLOOR SANITARY DEMOLITION PLAN     |
| A402                                                              | ENLARGED FLOOR PLAN & INTERIOR ELEVATIONS                                                                                   | P101  | FIRST FLOOR PLUMBING PLAN                |
| A601                                                              | ROOM FINISH PLAN & SCHEDULE                                                                                                 | P102  | FIRST FLOOR SANITARY PLAN                |
| A602                                                              | DOOR SCHEDULE & STANDARD INFORMATION                                                                                        | FP101 | FIRE PROTECTION PLAN                     |
| S001                                                              | GENERAL STRUCTURAL NOTES                                                                                                    | E001  | ELECTRICAL REFERENCES                    |
| S100                                                              | EXISTING RECYCLING FACILITY CONC. WALL & SLAB REPAIR PLAN                                                                   | ED100 | FIRST FLOOR ELECTRICAL DEMOLITION PLAN   |
| S201                                                              | CONCRETE WALL REPAIR ELEVATIONS                                                                                             | ED200 | FIRST FLOOR LIGHTING DEMOLITION PLAN     |
| S501                                                              | CONCRETE WALL REPAIR SECTIONS AND DETAILS                                                                                   | E100  | FIRST FLOOR ELECTRICAL MODIFICATION PLAN |
|                                                                   |                                                                                                                             | E200  | FIRST FLOOR LIGHTING MODIFICATION PLAN   |
|                                                                   | N OF THE NEW YORK STATE<br>AW, ARTICLE 145 §7209                                                                            | E300  | FIRST FLOOR FIRE ALARM MODIFICATION PLAN |
| SPECIAL PROVIS<br>UNLESS THEY A<br>DIRECTION OF A<br>ENGINEER, AF | SIONS, FOR ANY PERSON,<br>ARE ACTING UNDER THE<br>A LICENSED PROFESSIONAL<br>RCHITECT, LANDSCAPE<br>LAND SURVEYOR, TO ALTER | E500  | ELECTRICAL ONE-LINE DIAGRAMS, SCHEDULES, |