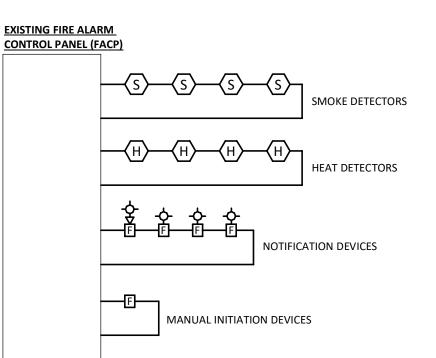

## **Attachment H**

NYS CERTIFICATE OF AUTHORIZATION: 0018246

| <u>Shee</u> | <u>T INDEX</u> |
|-------------|----------------|
|             | SHEET TITLE    |

SHEET NO.

SHEET INDEX SHEET TITLE

| G001                                                              | COVER SHEET                                                                                                                 | M001  | SYMBOLS AND ABBREVIATIONS                |
|-------------------------------------------------------------------|-----------------------------------------------------------------------------------------------------------------------------|-------|------------------------------------------|
| LS101                                                             | CODE COMPLIANCE REVIEW & LIFE SAFETY PLAN                                                                                   | MD101 | ROOF MECHANICAL MODIFICATION PLAN        |
| A001                                                              | STANDARD SYMBOLS, NOTES & ABBREVIATIONS                                                                                     | MD102 | ROOF MECHANICAL DEMOLITION PLAN          |
| AD101                                                             | ADMINISTRATION AREA DEMOLITION PLAN                                                                                         | M101  | FIRST FLOOR MECHANICAL MODIFICATION PLAN |
| AD102                                                             | PARTIAL REFLECTED CEILING DEMOLITION PLAN                                                                                   | M102  | ROOF MECHANICAL MODIFICATION PLAN        |
| A101                                                              | FIRST FLOOR NEW WORK PLAN                                                                                                   | P001  | SYMBOLS AND ABBREVIATIONS                |
| A102                                                              | PARTIAL ADMINISTRATION AREA REFLECTED CEILING PLAN                                                                          | PD101 | FIRST FLOOR PLUMBING DEMOLITION PLAN     |
| A401                                                              | ENLARGED FLOOR PLAN & INTERIOR ELEVATIONS                                                                                   | PD102 | FIRST FLOOR SANITARY DEMOLITION PLAN     |
| A402                                                              | ENLARGED FLOOR PLAN & INTERIOR ELEVATIONS                                                                                   | P101  | FIRST FLOOR PLUMBING PLAN                |
| A601                                                              | ROOM FINISH PLAN & SCHEDULE                                                                                                 | P102  | FIRST FLOOR SANITARY PLAN                |
| A602                                                              | DOOR SCHEDULE & STANDARD INFORMATION                                                                                        | FP101 | FIRE PROTECTION PLAN                     |
| S001                                                              | GENERAL STRUCTURAL NOTES                                                                                                    | E001  | ELECTRICAL REFERENCES                    |
| S100                                                              | EXISTING RECYCLING FACILITY CONC. WALL & SLAB REPAIR PLAN                                                                   | ED100 | FIRST FLOOR ELECTRICAL DEMOLITION PLAN   |
| S201                                                              | CONCRETE WALL REPAIR ELEVATIONS                                                                                             | ED200 | FIRST FLOOR LIGHTING DEMOLITION PLAN     |
| S501                                                              | CONCRETE WALL REPAIR SECTIONS AND DETAILS                                                                                   | E100  | FIRST FLOOR ELECTRICAL MODIFICATION PLAN |
|                                                                   |                                                                                                                             | E200  | FIRST FLOOR LIGHTING MODIFICATION PLAN   |
|                                                                   | N OF THE NEW YORK STATE<br>AW, ARTICLE 145 §7209                                                                            | E300  | FIRST FLOOR FIRE ALARM MODIFICATION PLAN |
| SPECIAL PROVIS<br>UNLESS THEY A<br>DIRECTION OF A<br>ENGINEER, AF | SIONS, FOR ANY PERSON,<br>ARE ACTING UNDER THE<br>A LICENSED PROFESSIONAL<br>RCHITECT, LANDSCAPE<br>LAND SURVEYOR, TO ALTER | E500  | ELECTRICAL ONE-LINE DIAGRAMS, SCHEDULES, |