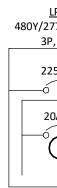

|                                                                  | LOC<br>LP    | LIGHTING PANEL                                            | ALIAIK       |                                                                |
|                                                                      |                                                                  |                                     |                                                                  |              |                                                           |              |                                                                |

I: /P RMM

ыщ

ຈ ບົ

σσ

Sus, TEL

## ABBREVIATIONS





CORRIDOR

(L.)

Ű



















ADMINISTRATION AREA LIGHTING MODIFICATION PLAN SCALE: 1/4" = 1'-0"











(1)

(2)

(3)

(4)

(6)

(7)

(8)

(9)

(10)

(11)

(13)

(14)



| CIRCUIT SCHEDULE |                                     |                            |         |  |  |  |  |  |
|------------------|-------------------------------------|----------------------------|---------|--|--|--|--|--|
|                  | CONDUCTORS<br>(SETS-QUANTITY #SIZE) | CONDUIT<br>(SETS-DIAMETER) | REMARKS |  |  |  |  |  |
| 1                | (2)#12, (1)#12G                     | 3/4"                       |         |  |  |  |  |  |
| 2                | (3)#8, (1)#10G                      | 3/4"                       |         |  |  |  |  |  |

| CONDUIT SCHEDULE    |                   |              |         |  |  |  |  |
|---------------------|-------------------|--------------|---------|--|--|--|--|
|