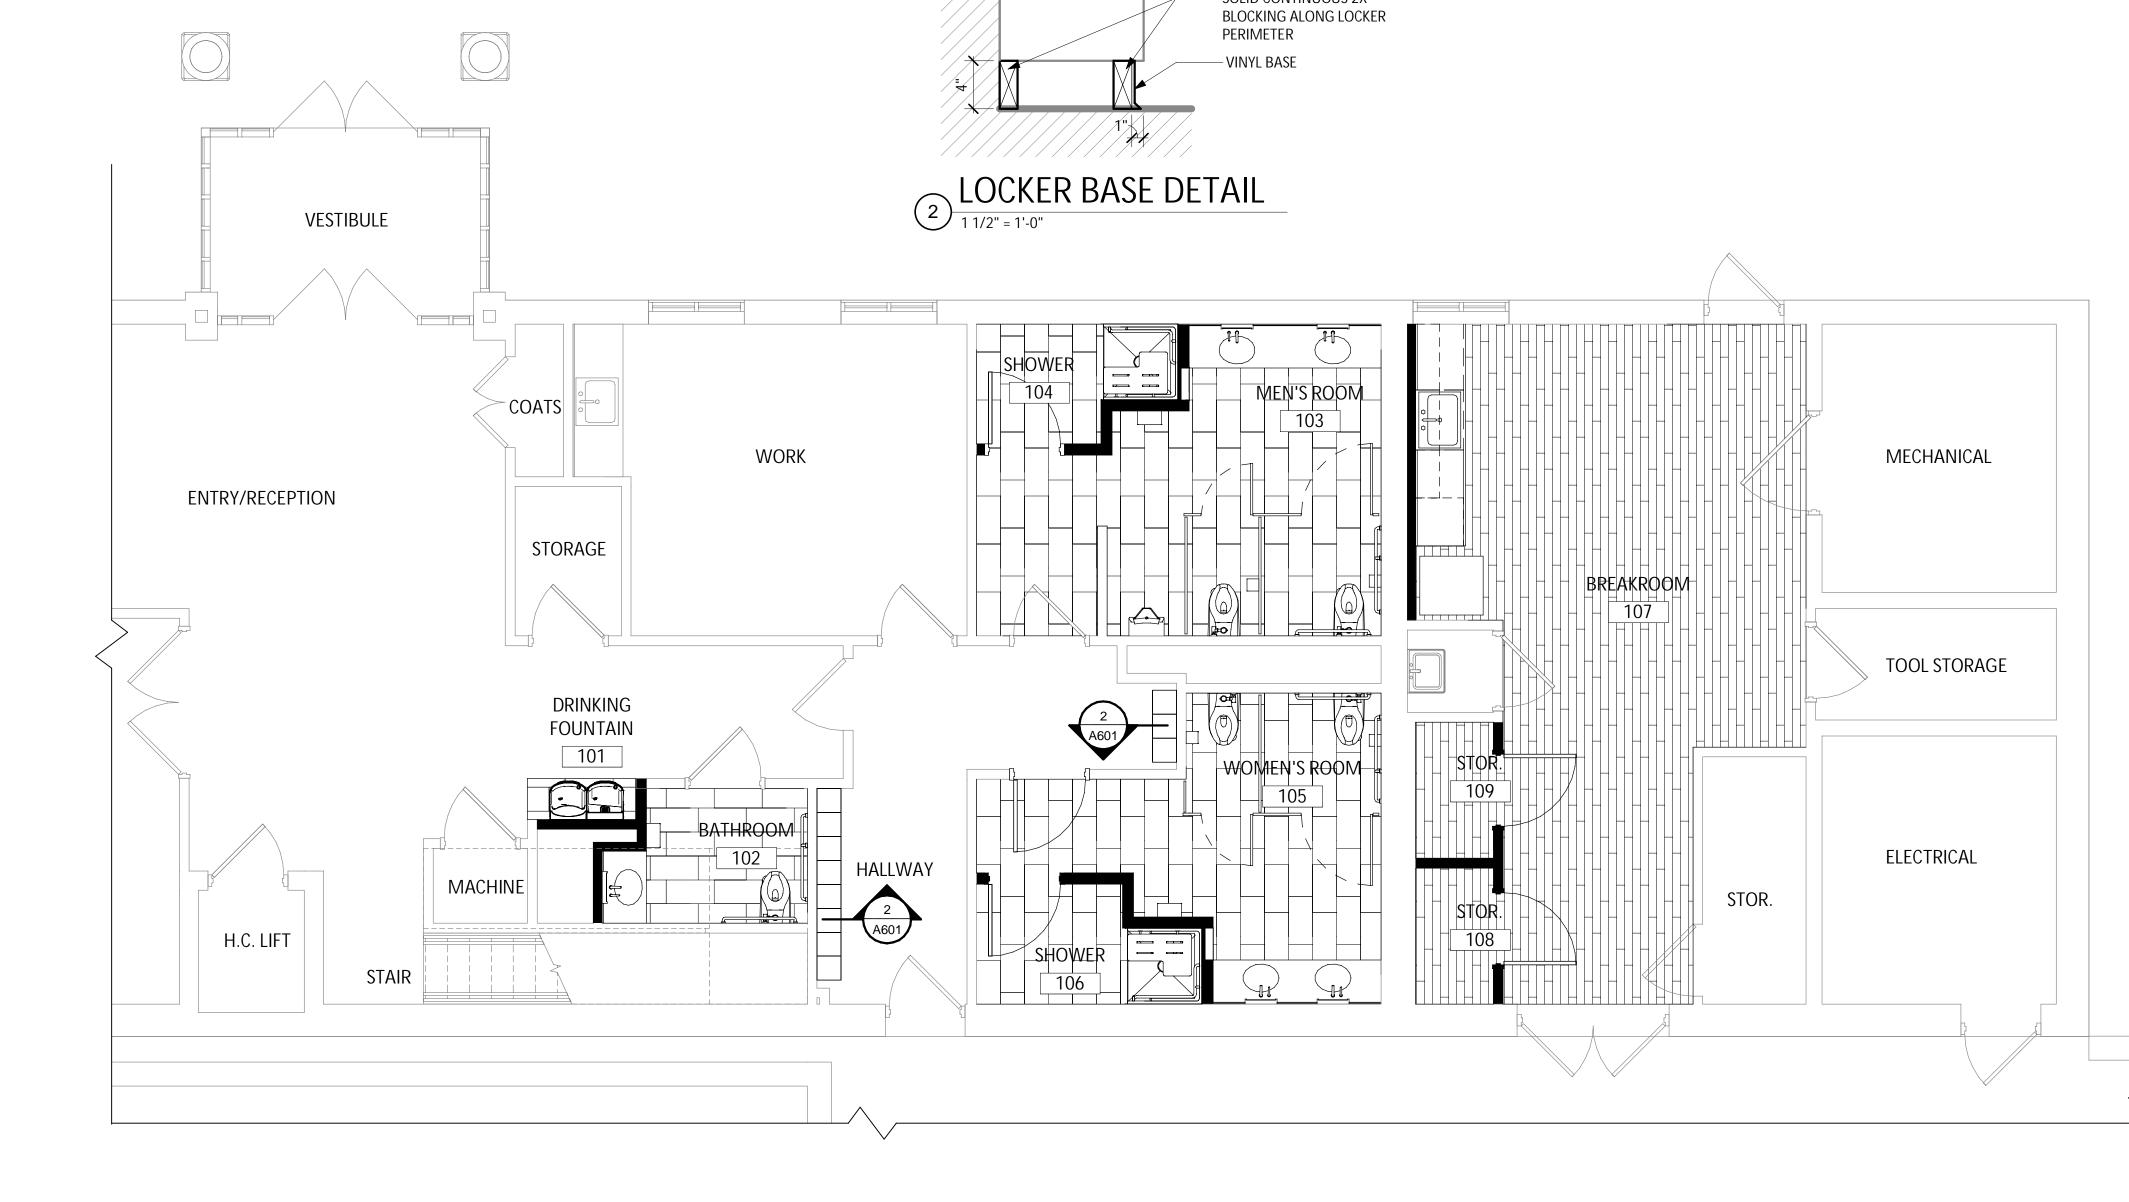

## **Attachment H**

NYS CERTIFICATE OF AUTHORIZATION: 0018246

| <u>Shee</u> | <u>T INDEX</u> |
|-------------|----------------|
|             | SHEET TITLE    |

SHEET NO.

SHEET INDEX SHEET TITLE

| G001                                                              | COVER SHEET                                                                                                                 | M001  | SYMBOLS AND ABBREVIATIONS                |
|-------------------------------------------------------------------|-----------------------------------------------------------------------------------------------------------------------------|-------|------------------------------------------|
| LS101                                                             | CODE COMPLIANCE REVIEW & LIFE SAFETY PLAN                                                                                   | MD101 | ROOF MECHANICAL MODIFICATION PLAN        |
| A001                                                              | STANDARD SYMBOLS, NOTES & ABBREVIATIONS                                                                                     | MD102 | ROOF MECHANICAL DEMOLITION PLAN          |
| AD101                                                             | ADMINISTRATION AREA DEMOLITION PLAN                                                                                         | M101  | FIRST FLOOR MECHANICAL MODIFICATION PLAN |
| AD102                                                             | PARTIAL REFLECTED CEILING DEMOLITION PLAN                                                                                   | M102  | ROOF MECHANICAL MODIFICATION PLAN        |
| A101                                                              | FIRST FLOOR NEW WORK PLAN                                                                                                   | P001  | SYMBOLS AND ABBREVIATIONS                |
| A102                                                              | PARTIAL ADMINISTRATION AREA REFLECTED CEILING PLAN                                                                          | PD101 | FIRST FLOOR PLUMBING DEMOLITION PLAN     |
| A401                                                              | ENLARGED FLOOR PLAN & INTERIOR ELEVATIONS                                                                                   | PD102 | FIRST FLOOR SANITARY DEMOLITION PLAN     |
| A402                                                              | ENLARGED FLOOR PLAN & INTERIOR ELEVATIONS                                                                                   | P101  | FIRST FLOOR PLUMBING PLAN                |
| A601                                                              | ROOM FINISH PLAN & SCHEDULE                                                                                                 | P102  | FIRST FLOOR SANITARY PLAN                |
| A602                                                              | DOOR SCHEDULE & STANDARD INFORMATION                                                                                        | FP101 | FIRE PROTECTION PLAN                     |
| S001                                                              | GENERAL STRUCTURAL NOTES                                                                                                    | E001  | ELECTRICAL REFERENCES                    |
| S100                                                              | EXISTING RECYCLING FACILITY CONC. WALL & SLAB REPAIR PLAN                                                                   | ED100 | FIRST FLOOR ELECTRICAL DEMOLITION PLAN   |
| S201                                                              | CONCRETE WALL REPAIR ELEVATIONS                                                                                             | ED200 | FIRST FLOOR LIGHTING DEMOLITION PLAN     |
| S501                                                              | CONCRETE WALL REPAIR SECTIONS AND DETAILS                                                                                   | E100  | FIRST FLOOR ELECTRICAL MODIFICATION PLAN |
|                                                                   |                                                                                                                             | E200  | FIRST FLOOR LIGHTING MODIFICATION PLAN   |
|                                                                   | N OF THE NEW YORK STATE<br>AW, ARTICLE 145 §7209                                                                            | E300  | FIRST FLOOR FIRE ALARM MODIFICATION PLAN |
| SPECIAL PROVIS<br>UNLESS THEY A<br>DIRECTION OF A<br>ENGINEER, AF | SIONS, FOR ANY PERSON,<br>ARE ACTING UNDER THE<br>A LICENSED PROFESSIONAL<br>RCHITECT, LANDSCAPE<br>LAND SURVEYOR, TO ALTER | E500  | ELECTRICAL ONE-LINE DIAGRAMS, SCHEDULES, |