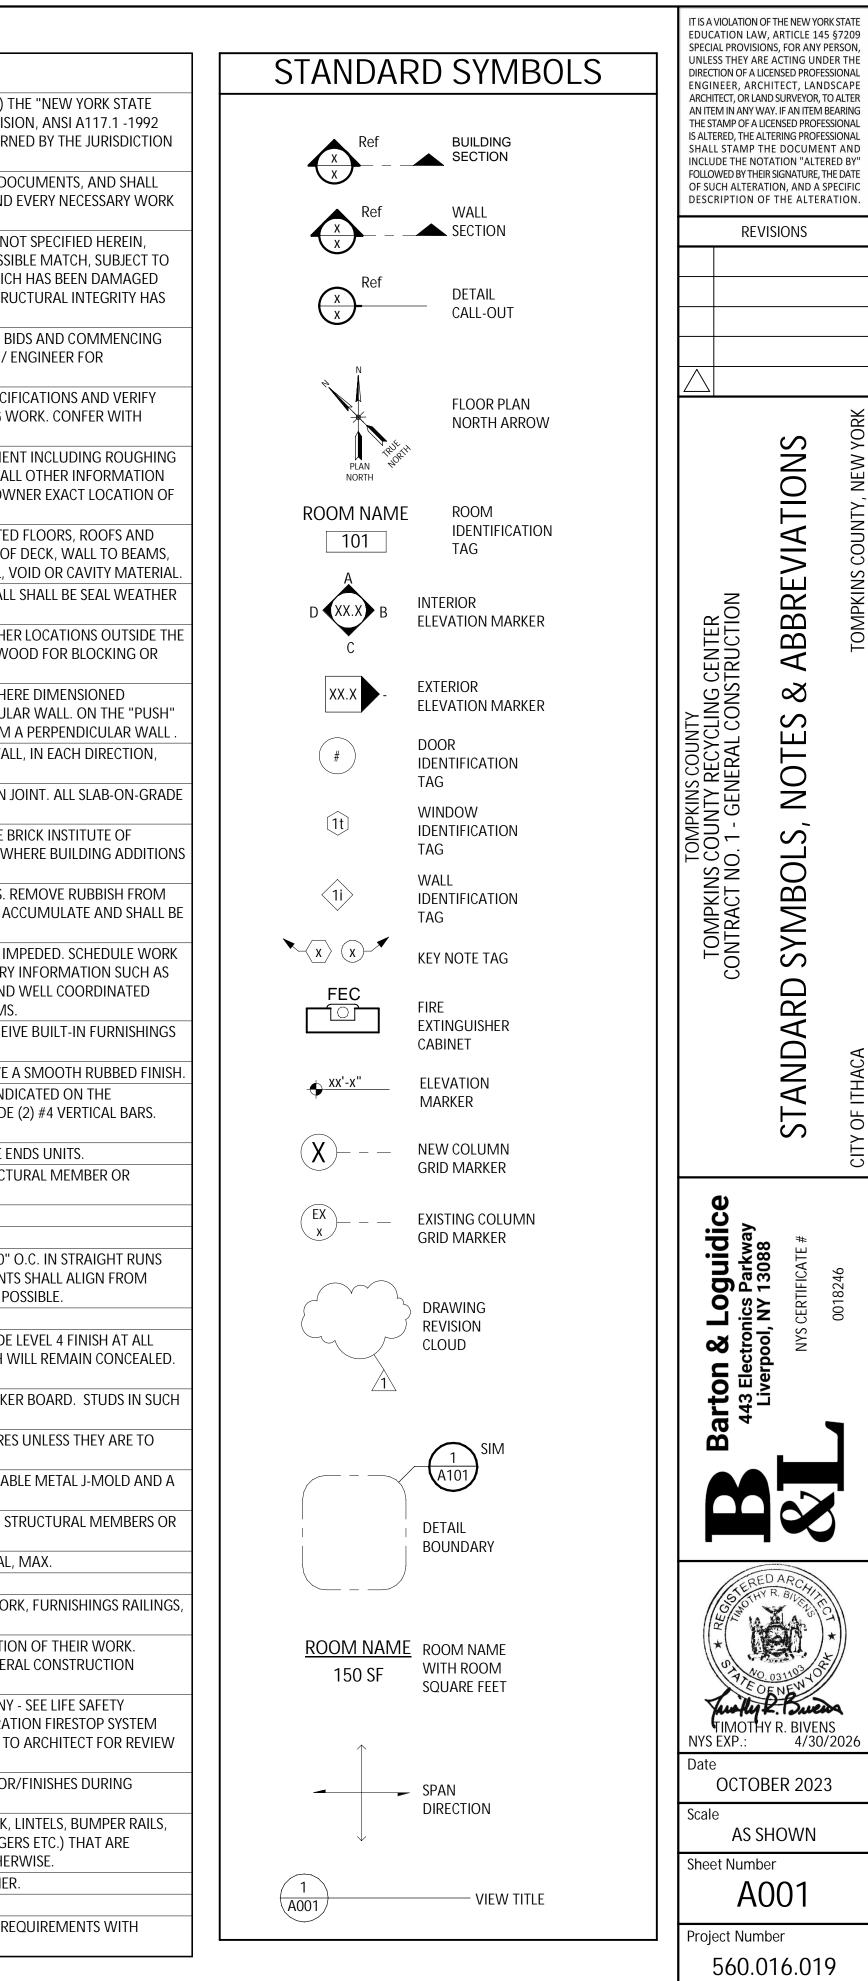

ERT<br>VIF<br>VIN<br>VIT<br>VNR<br>VOL<br>VTR<br>VWC<br>W&C<br>WDW<br>WDWC<br>WF<br>WF<br>WF<br>WS<br>WSCT<br>WT<br>WVO<br>XHCI<br>YD | DESCRIPTION<br>Vertical<br>Vertical<br>Vertify in Field<br>Vinyl<br>Wate Courting<br>West<br>Wire and Conduit<br>Water Closet<br>Wood<br>Window<br>Window Contractor<br>Wash Fountain<br>Wal Hung, Wall Hydrant<br>Wrought Iron<br>Wire mold<br>Water stop<br>Waiscot<br>Water stop<br>Waiscot<br>Weight<br>Welded Wire Mesh<br>With<br>Without<br>Extra Heavy Cast Iron<br>Yard Drain, Yard |                                                                                                                                                                                                                                    |

N N Plotted: 10 C: Nusers' FILE\_jattil Checked b



2

9 P

CIT

#

NYS CERTIFICATE # 0018246

 $\infty$ 

NOTE





| <u>XXXXXXXXX</u> | INDICATES TYPICAL WALL<br>DEMOLITION                                   |
|------------------|------------------------------------------------------------------------|
|                  | INDICATES TYPICAL WALL<br>FINISH DEMOLITION                            |
|                  | TYPICAL DEMOLITION ITEM                                                |
|                  | HATCH REPRESENTS AREAS<br>OF SLAB DEMOLITION BY<br>PLUMBING CONTRACTOR |
|                  | HATCH REPRESENTS THE<br>PHASE 1 WORK AREA                              |
|                  | HATCH REPRESENTS THE<br>PHASE 2 WORK AREA                              |





| DEMOLITI | ON LE                              |
|----------|--------