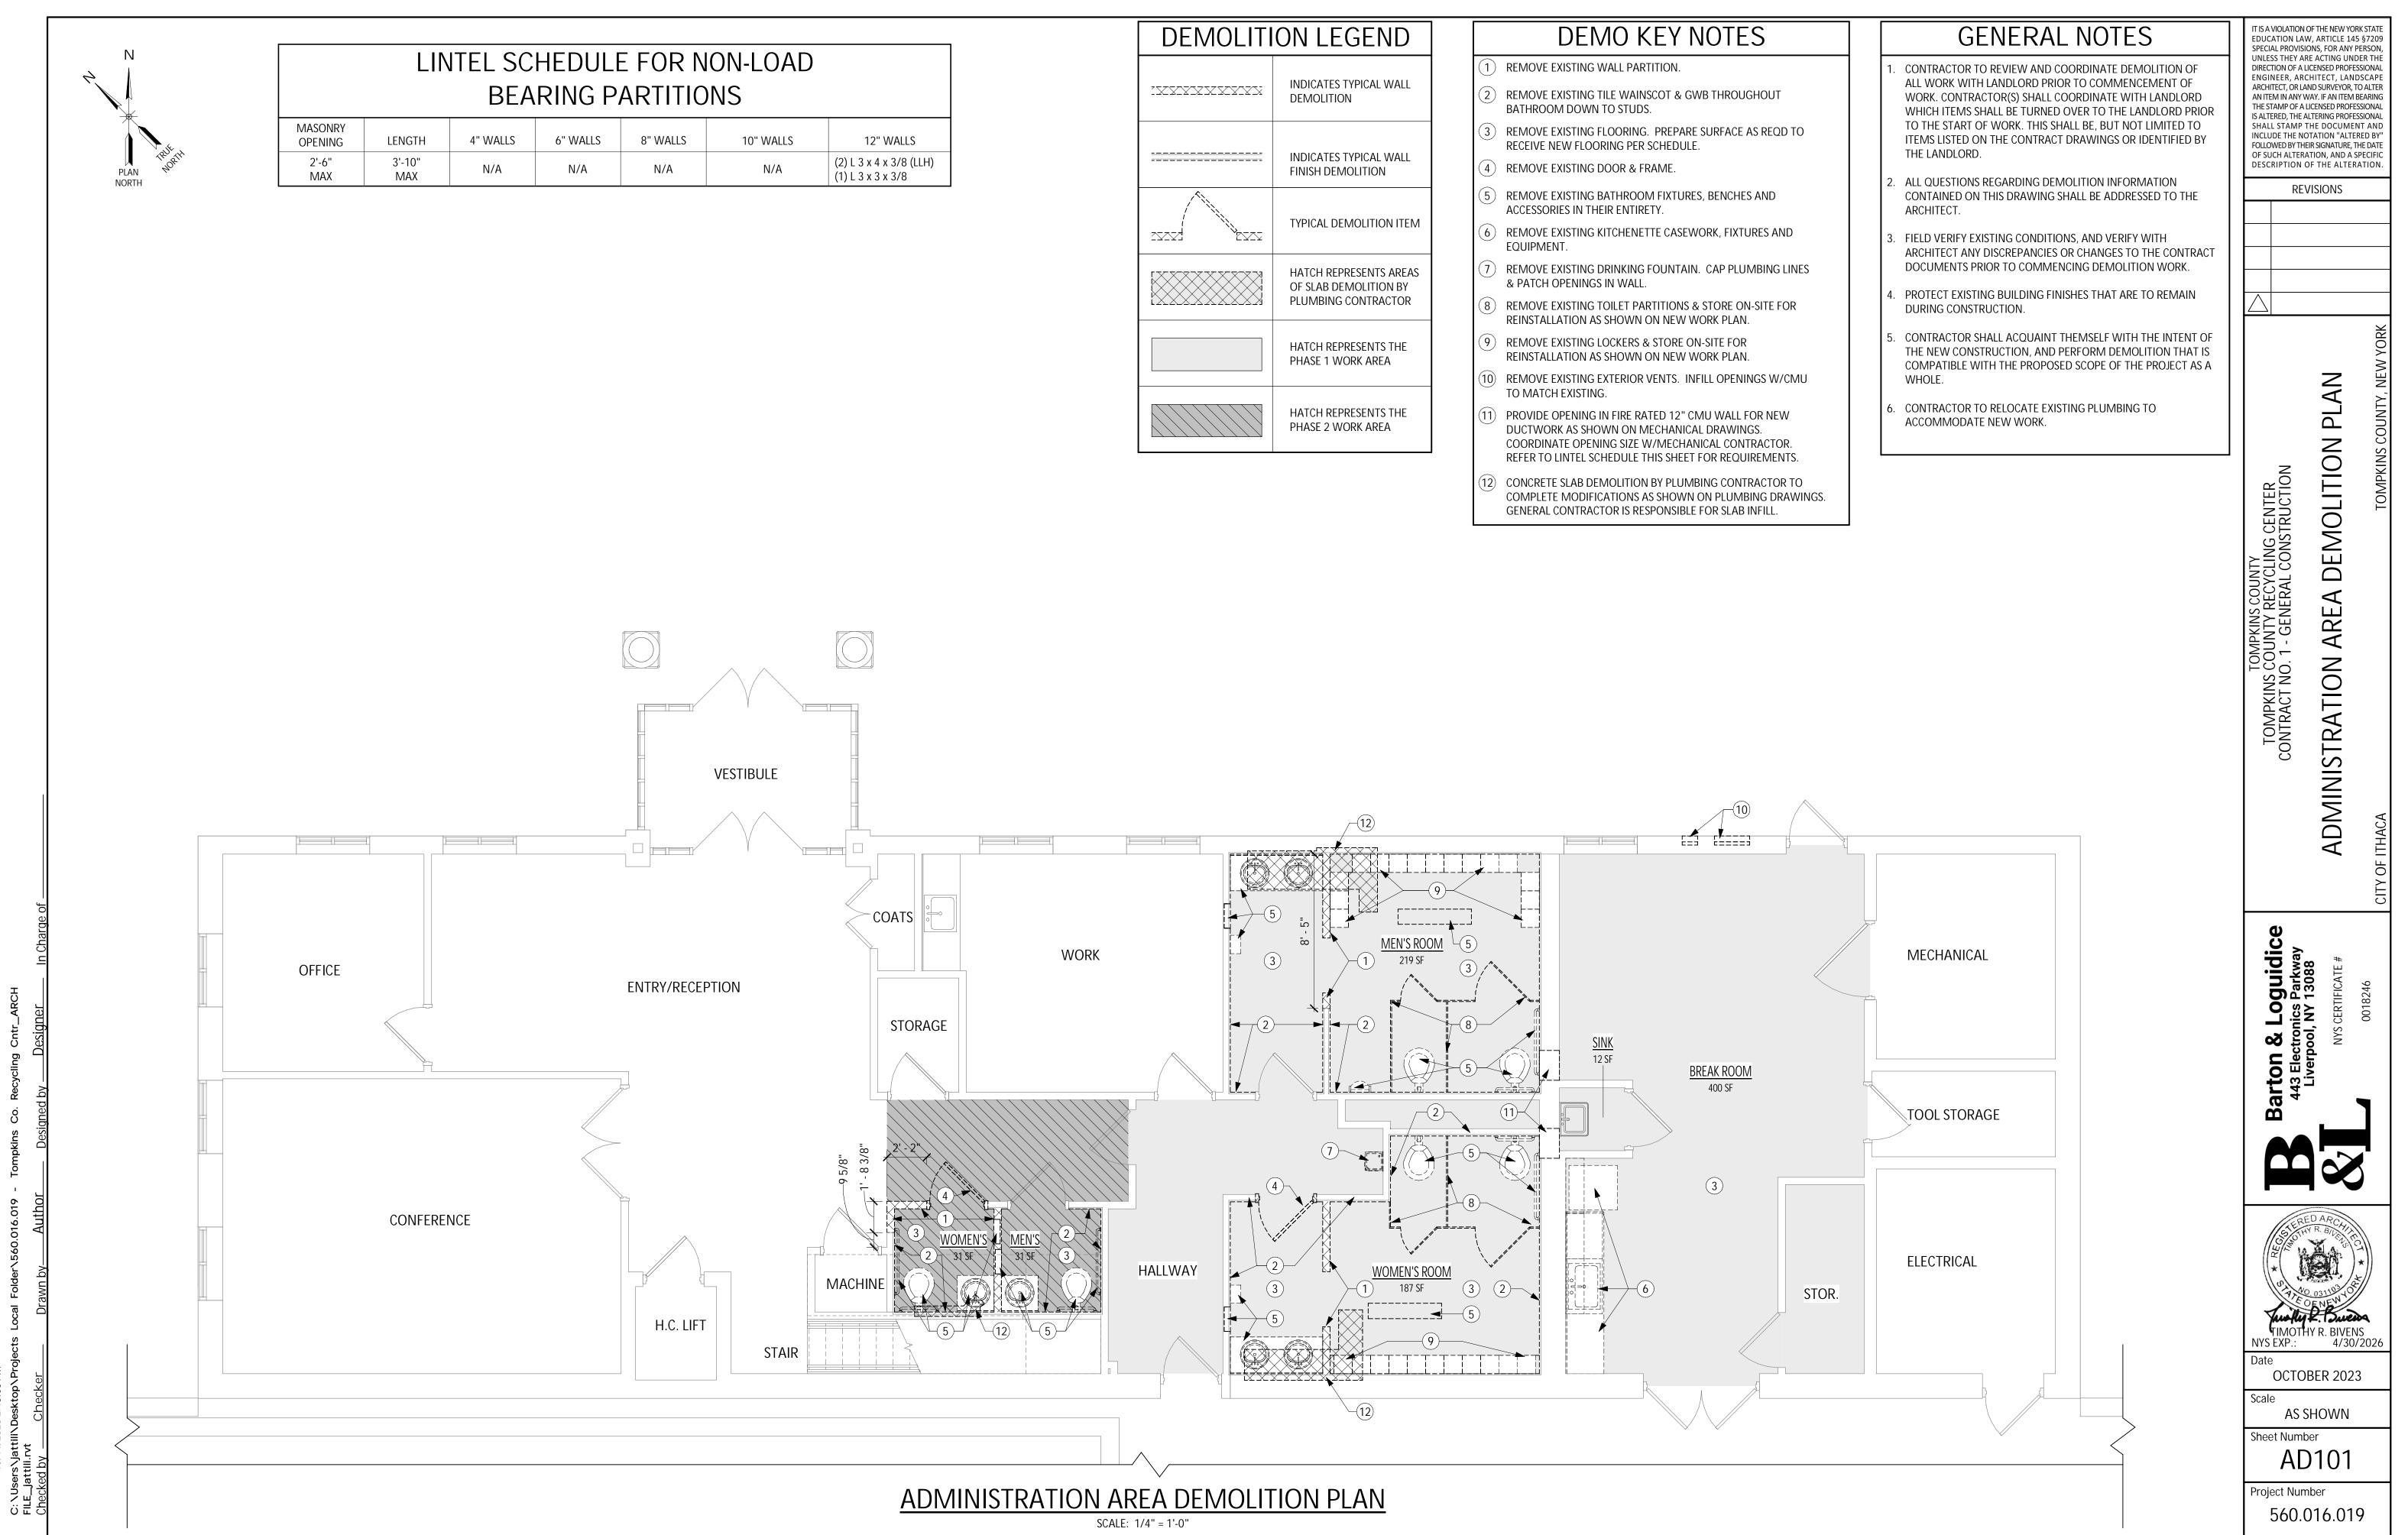

W<br>WDWC<br>WF<br>WF<br>WF<br>WS<br>WSCT<br>WT<br>WVO<br>XHCI<br>YD | DESCRIPTION<br>Vertical<br>Vertical<br>Vertify in Field<br>Vinyl<br>Wate Courting<br>West<br>Wire and Conduit<br>Water Closet<br>Wood<br>Window<br>Window Contractor<br>Wash Fountain<br>Wal Hung, Wall Hydrant<br>Wrought Iron<br>Wire mold<br>Water stop<br>Waiscot<br>Water stop<br>Waiscot<br>Weight<br>Welded Wire Mesh<br>With<br>Without<br>Extra Heavy Cast Iron<br>Yard Drain, Yard |                                                                                                                                                                                                                                    |

N N Plotted: 10 C: Nusers' FILE\_jattil Checked b



2

9 P

CIT

#

NYS CERTIFICATE # 0018246

 $\infty$ 

NOTE





| <u>XXXXXXXXX</u> | INDICATES TYPICAL WALL<br>DEMOLITION                                   |
|------------------|------------------------------------------------------------------------|
|                  | INDICATES TYPICAL WALL<br>FINISH DEMOLITION                            |
|                  | TYPICAL DEMOLITION ITEM                                                |
|                  | HATCH REPRESENTS AREAS<br>OF SLAB DEMOLITION BY<br>PLUMBING CONTRACTOR |
|                  | HATCH REPRESENTS THE<br>PHASE 1 WORK AREA                              |
|                  | HATCH REPRESENTS THE<br>PHASE 2 WORK AREA                              |





| DEMOLITI | ON LE                              |
|----------|------------------------------------|
|          | INDICATES<br>SUSPENDE<