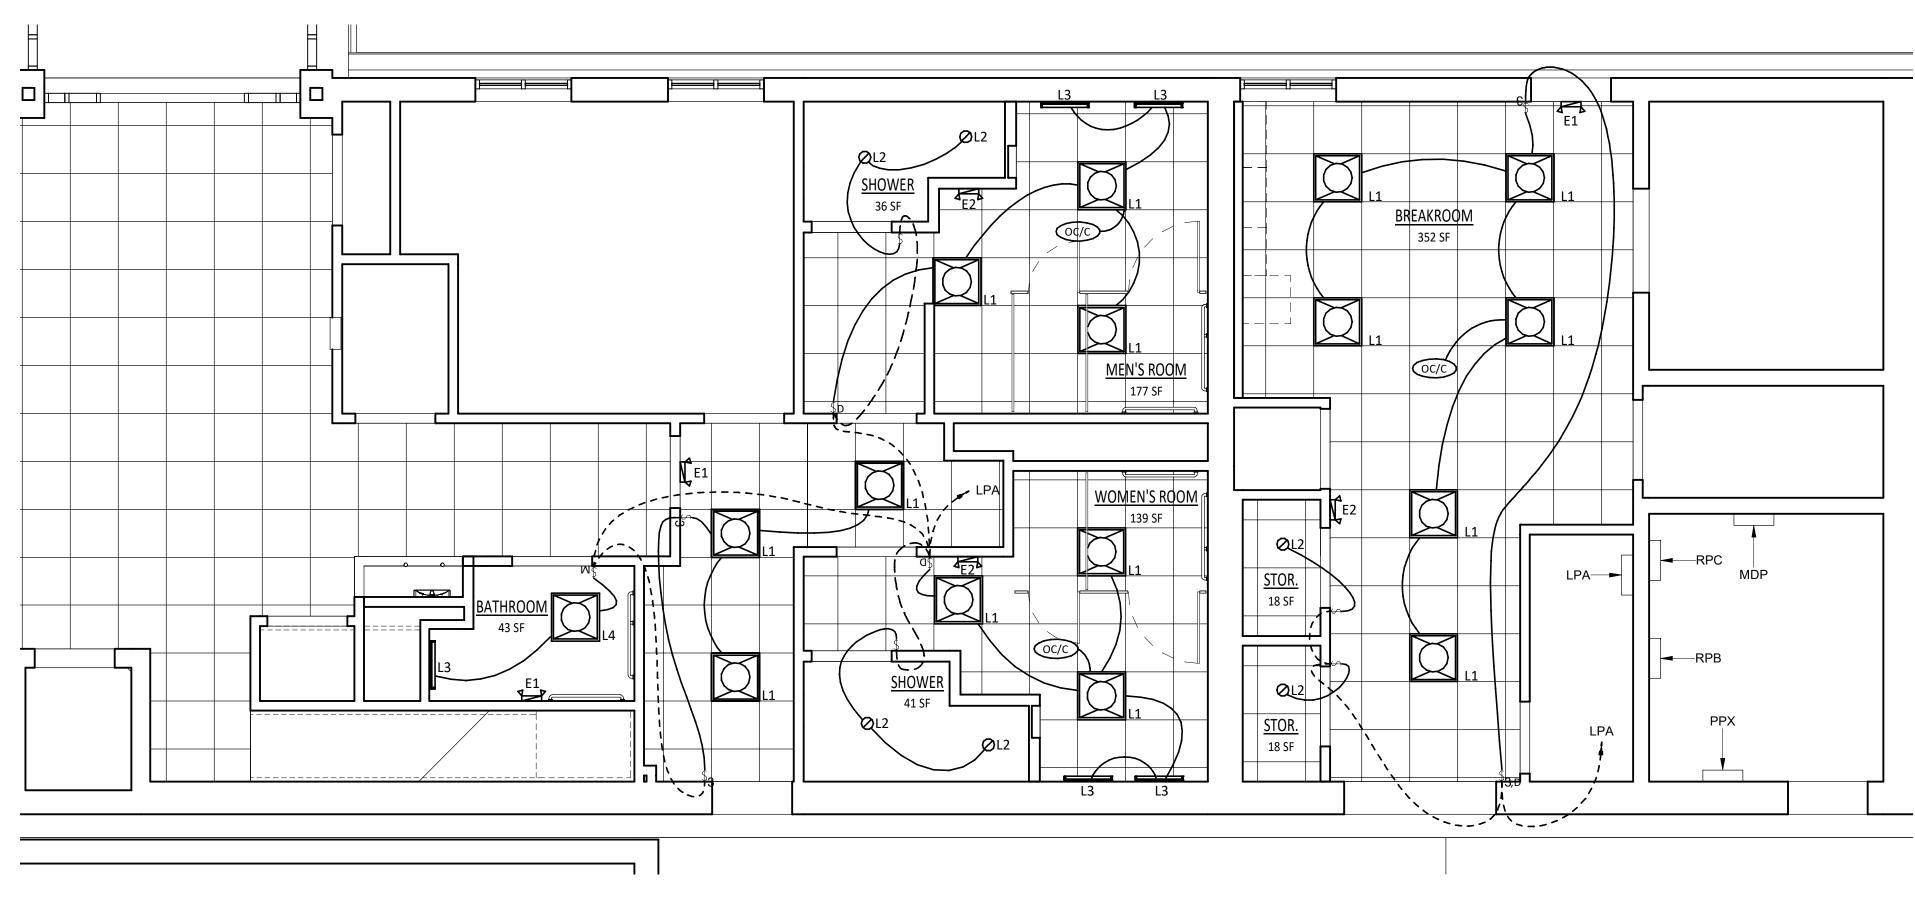

|                                     |                                                                  | LOC<br>LP    | LIGHTING PANEL                                            | ALIAIK       |                                                                |
|                                                                      |                                                                  |                                     |                                                                  |              |                                                           |              |                                                                |

I: /P RMM

ыщ

ຈ ບົ

σσ

Sus, TEL

## ABBREVIATIONS





CORRIDOR

(L.)

Ű



















ADMINISTRATION AREA LIGHTING MODIFICATION PLAN SCALE: 1/4" = 1'-0"











(1)

(2)

(3)

(4)

(6)

(7)

(8)

(9)

(10)

(11)

(13)

(14)



| CIRCUIT SCHEDULE |                                     |                            |         |  |  |  |  |  |
|------------------|-------------------------------------|----------------------------|---------|--|--|--|--|--|
|                  | CONDUCTORS<br>(SETS-QUANTITY #SIZE) | CONDUIT<br>(SETS-DIAMETER) | REMARKS |  |  |  |  |  |
| 1                | (2)#12, (1)#12G                     | 3/4"                       |         |  |  |  |  |  |
| 2                | (3)#8, (1)#10G                      | 3/4"                       |         |  |  |  |  |  |

| CONDUIT SCHEDULE    |                   |              |         |  |  |  |  |
|--