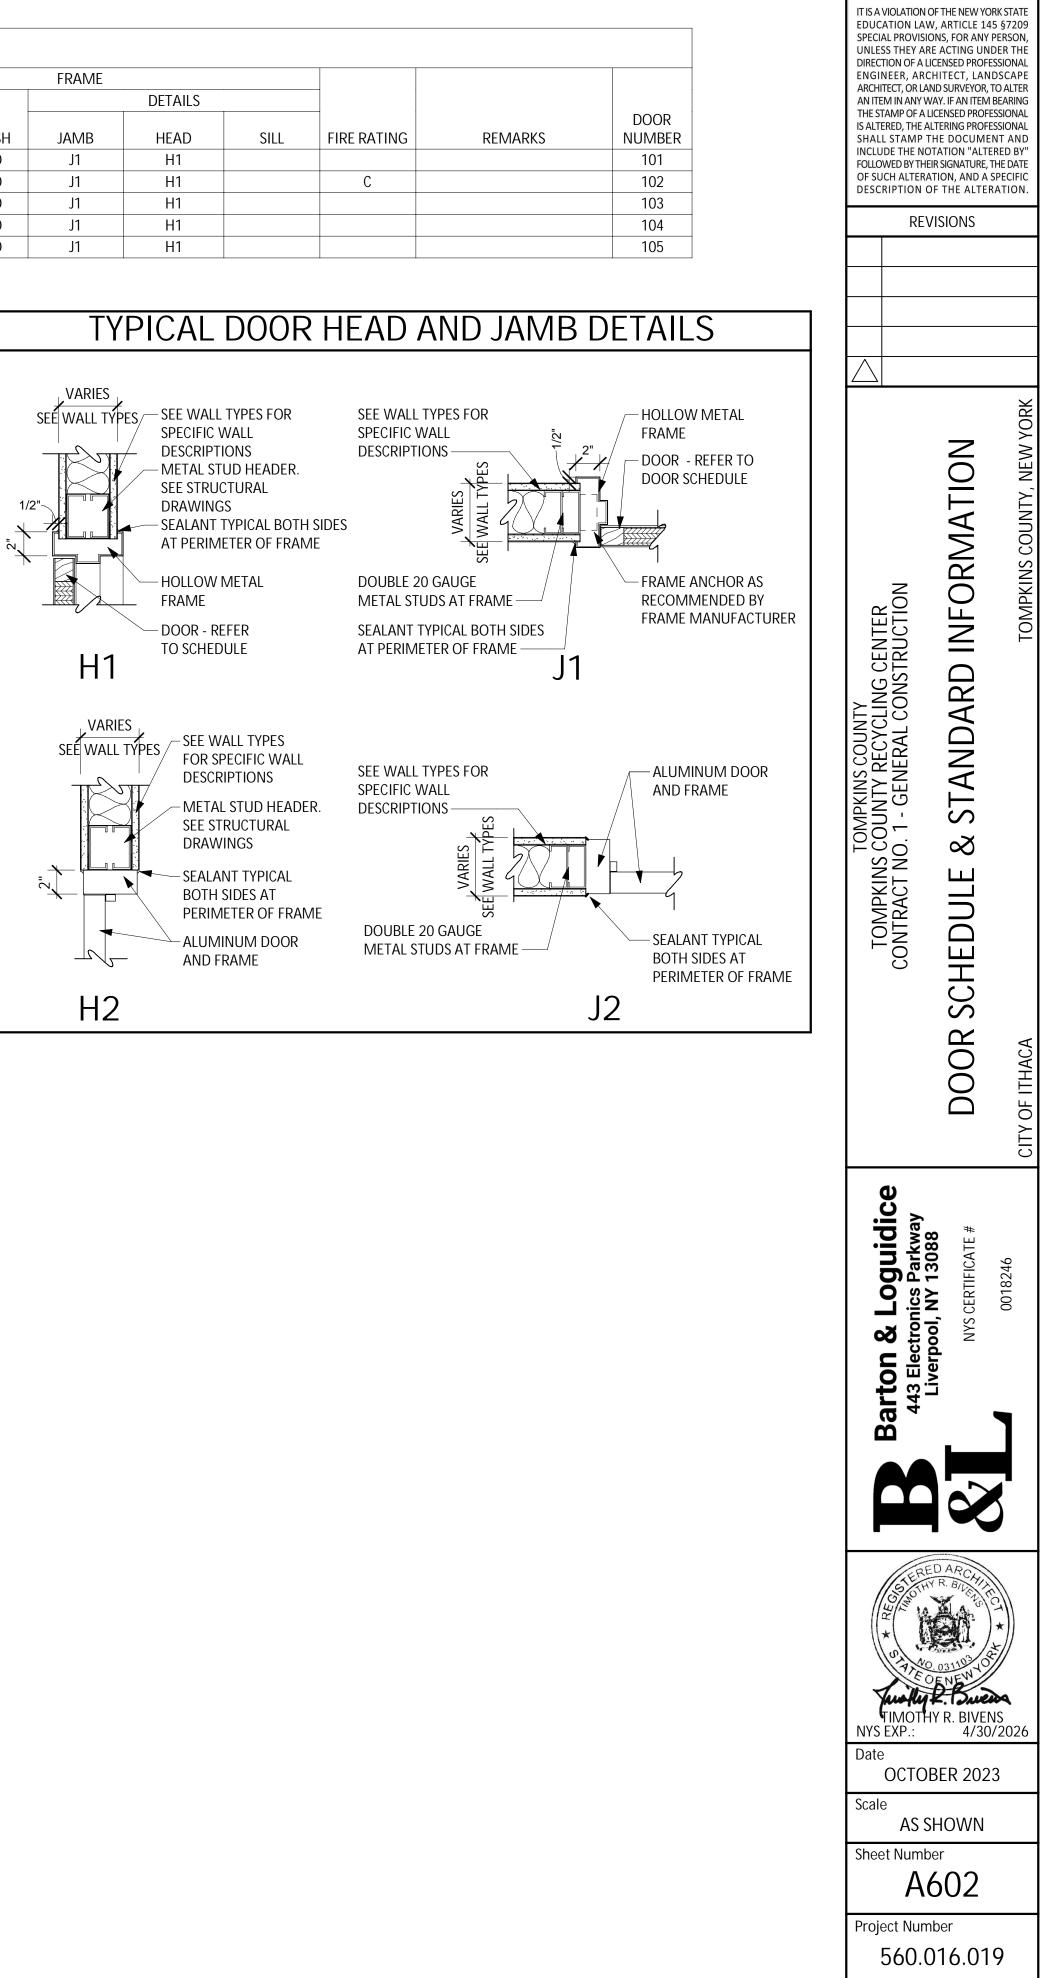

0" | 7' - 0" | HM-1           | HW-2     | 1 3/4"    | PTD      | F-1       | PTD    | J1    | H1      |  |
| 02    | WOMEN'S ROOM | 3' - 0" | 7' - 0" | HM-1           | HW-1     | 1 3/4"    | PTD      | F-1       | PTD    | J1    | H1      |  |
| 03    | SHOWER       | 3' - 0" | 7' - 0" | HM-1           | HW-2     | 1 3/4"    | PTD      | F-1       | PTD    | J1    | H1      |  |
| 04    | STOR.        | 3' - 0" | 7' - 0" | HM-1           | HW-3     | 1 3/4"    | PTD      | F-1       | PTD    | J1    | H1      |  |
| 05    | STOR.        | 3' - 0" | 7' - 0" | HM-1           | HW-3     | 1 3/4"    | PTD      | F-1       | PTD    | J1    | H1      |  |
|       |              |         |         |                |          |           |          |           |        |       |         |  |



## STRUCTURAL NOTES

### **GENERAL:**

- ALL STRUCTURES ARE DESIGNED IN ACCORDANCE WITH THE BUILDING CODE OF NEW YORK 1. STATE.
- ALL DIMENSIONS TO, OF, AND IN EXISTING BUILDING SHALL BE VERIFIED IN FIELD BY CONTRACTOR.
- CONTRACTOR SHALL PROVIDE ALL MATERIALS AND LABOR FOR COMPLETE REPAIRS. ALL WORK SHALL BE IN STRICT ACCORDANCE WITH MANUFACTURER'S WRITTEN INSTRUCTIONS 4 FOR PREPARATIONS AND INSTALLATION OF PROPRIETARY MATERIALS.
- DO NOT CHANGE SIZE NOR SPACING OF STRUCTURAL ELEMENTS.
- DETAILS SHOWN ARE TYPICAL; SIMILAR DETAILS APPLY TO SIMILAR CONDITIONS UNLESS OTHERWISE INDICATED.
- THESE DRAWINGS DO NOT INCLUDE NECESSARY COMPONENTS FOR CONSTRUCTION SAFETY. THE CONTRACTOR AND/OR SUBCONTRACTORS ARE SOLELY RESPONSIBLE FOR EXECUTING THE WORK AND MAINTAINING THE WORK SITE IN ACCORDANCE