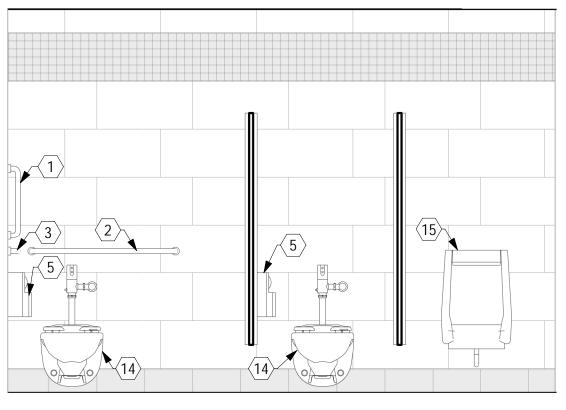

| ect Num<br>560.(                                                                                                                                                                                                 | ber                                                                                                              |                                                                                                                                                   | -                                                                                                                          |                                                                                        |













## $\underbrace{\text{MEN'S ROOM 103 - SOUTH ELEVATION}}_{1/2" = 1'-0"}$







| CESSORY                     | DESCRIPTION                                    |
|-----------------------------|------------------------------------------------|
| AB BAR                      | 18" LONG                                       |
| AB BAR                      | 42" LONG                                       |
| AB BAR                      | 36" LONG                                       |
| ROR                         | 18"x30" TILT MIRROR                            |
| LET TISSUE DISPENSER        | DUAL ROLL                                      |
| AP DISPENSER                | SENSOR OPERATED                                |
| JCET                        | SENSOR OPERATED