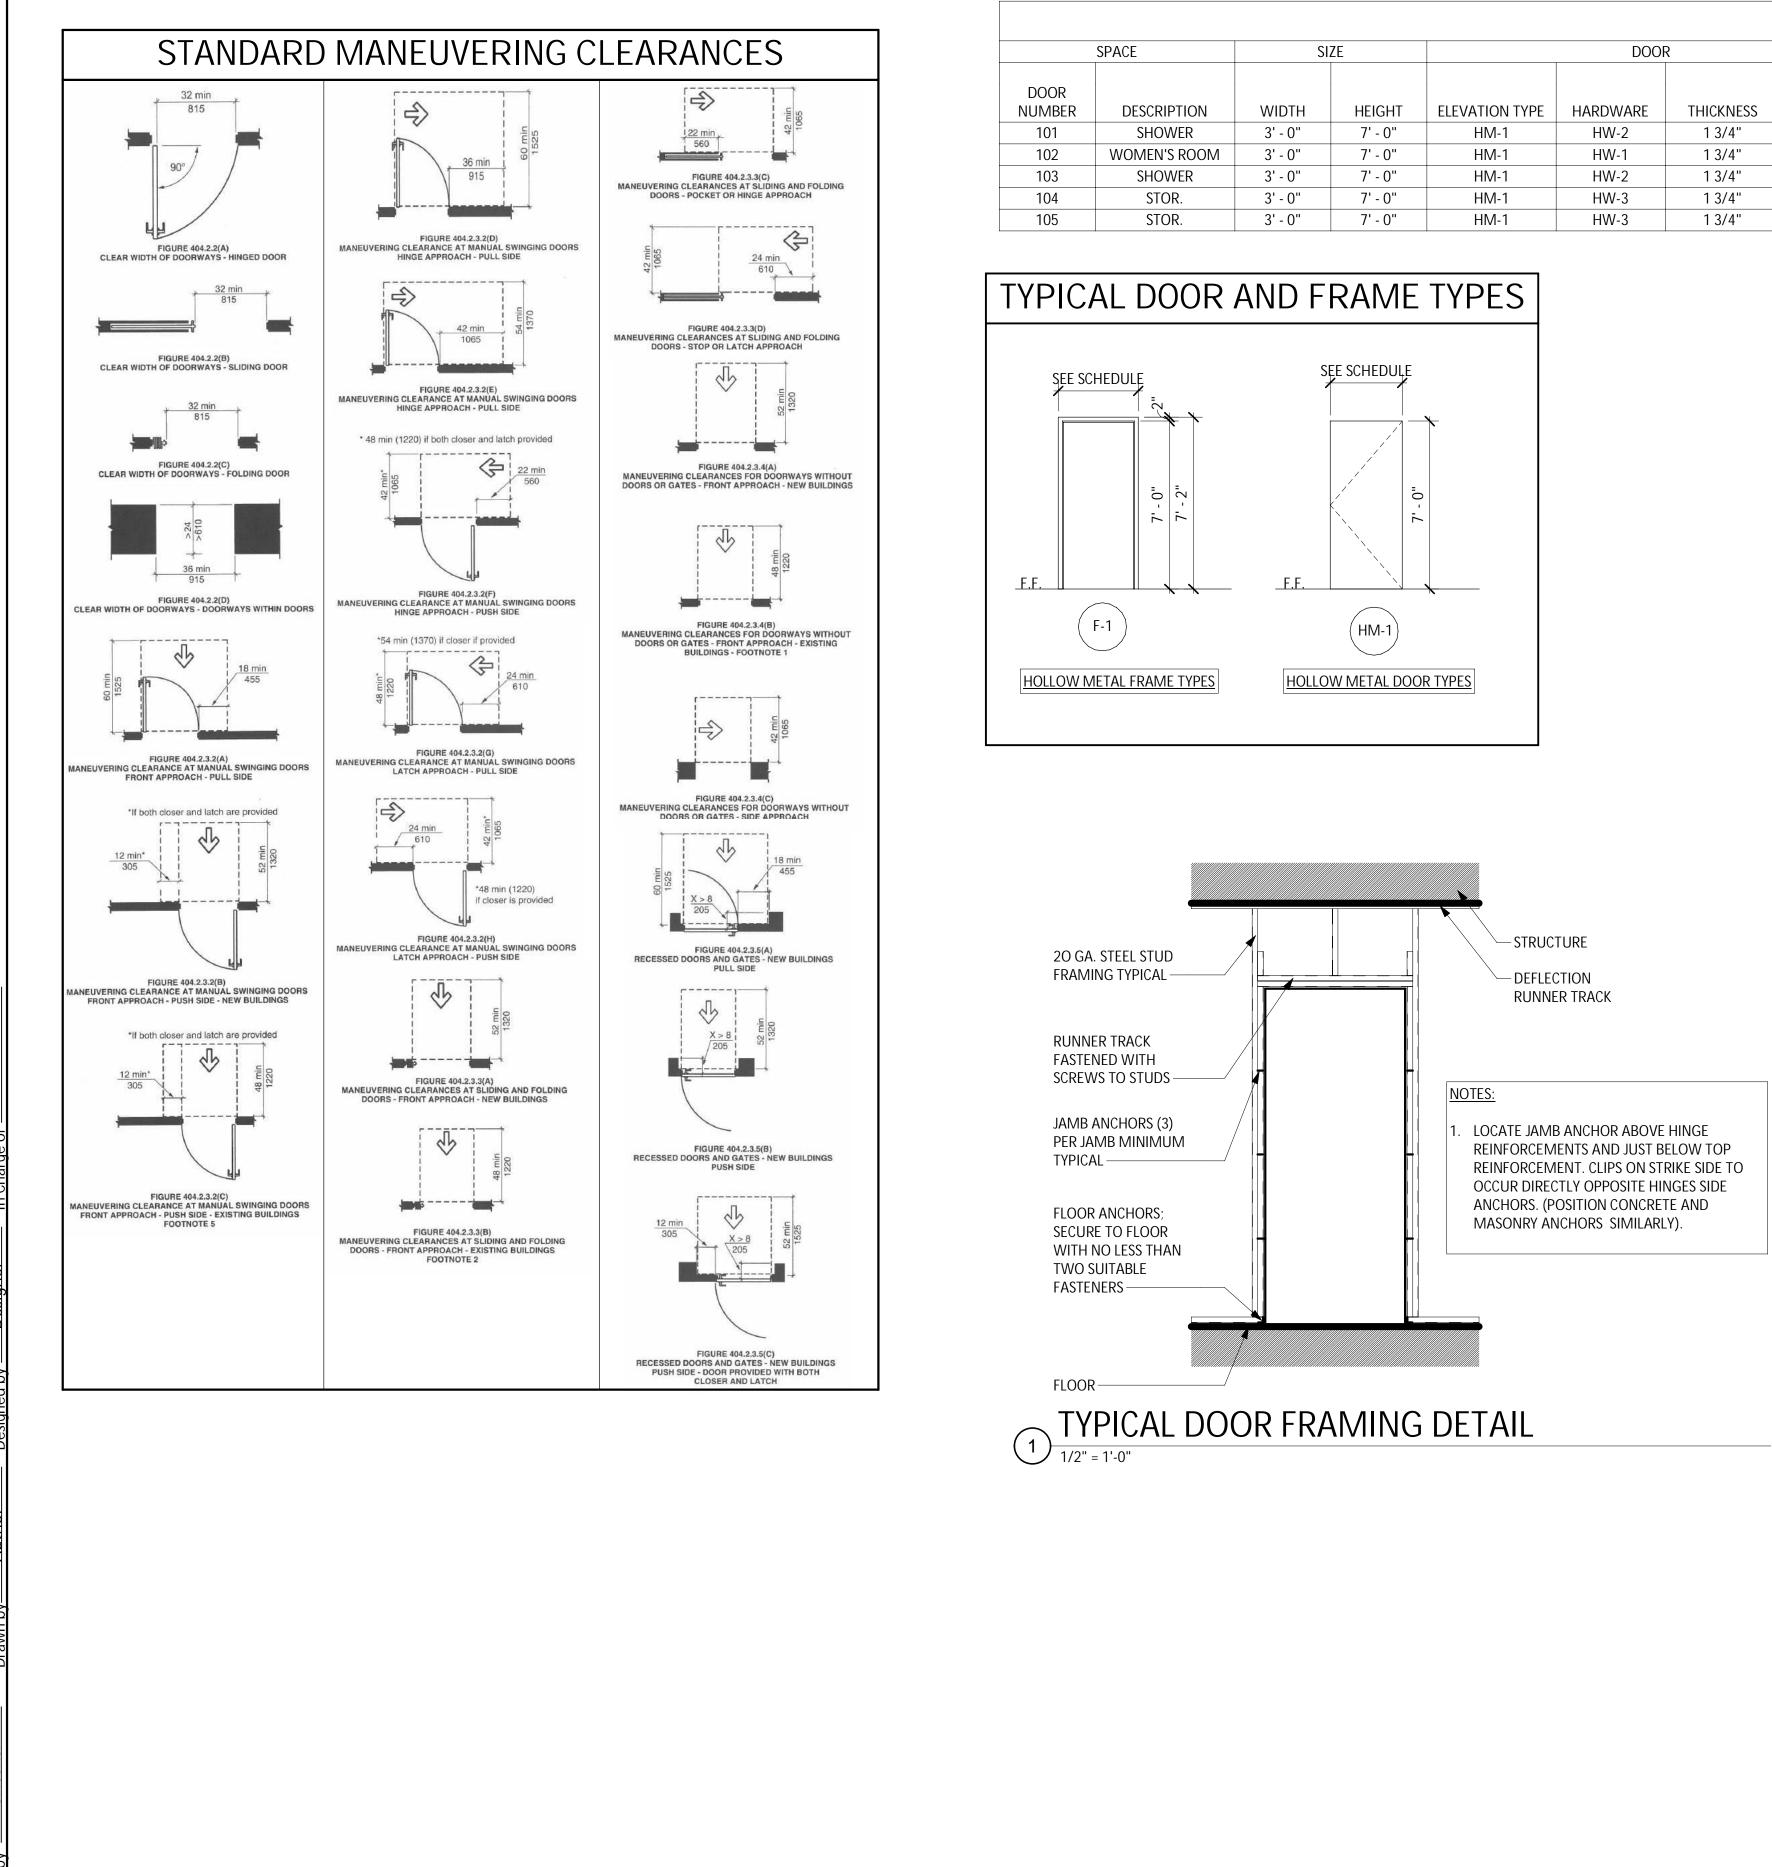

H SCHEDULE.

## FINISH ABBREVIATIONS

INDICATES FLOOR FINISH

| <u>"CT"</u>  | DENOTES CERAMIC TILE          |
|--------------|-------------------------------|
| <u>"CB"</u>  | DENOTES CERAMIC WALL BASE     |
| <u>"LVT"</u> | DENOTES LUXURY VINYL TILE     |
| <u>"VCT"</u> | DENOTES VINYL COMPOSITE TILE  |
| <u>"VB"</u>  | DENOTES VINYL WALL BASE       |
| INDICATES V  | VALL/TRIM FINISH              |
| <u>"PT"</u>  | DENOTES PAINT                 |
| <u>"PC"</u>  | DENOTES PAINT COLOR           |
| <u>"CWT"</u> | DENOTES CERAMIC WALL TILE     |
| INDICATES N  | <u>AILLWORK FINISH</u>        |
| <u>"SS"</u>  | DENOTES SOLID SURFACE         |
| INDICATES D  | DOOR/OTHER FINISH             |
| <u>"PF"</u>  | DENOTES PRE-FINISHED MATERIAL |
| <u>"EX"</u>  | DENOTES EXISTING MATERIAL     |





)23 2:45 \Deskt

Plotted: C: NUsers FILE\_jatt

|       |              |         |         |                |          |           | DOOR SCH | HEDULE    |        |       |         |  |
|-------|--------------|---------|---------|----------------|----------|-----------|----------|-----------|--------|-------|---------|--|
|       | SPACE        | SI      | ZE      |                | DOOF     | 2         |          |           |        | FRAME |         |  |
|       |              |         |         |                |          |           |          | FRAME     |        |       | DETAILS |  |
| OR    |              |         |         |                |          |           |          | ELEVATION |        |       |         |  |
| /IBER | DESCRIPTION  | WIDTH   | HEIGHT  | ELEVATION TYPE