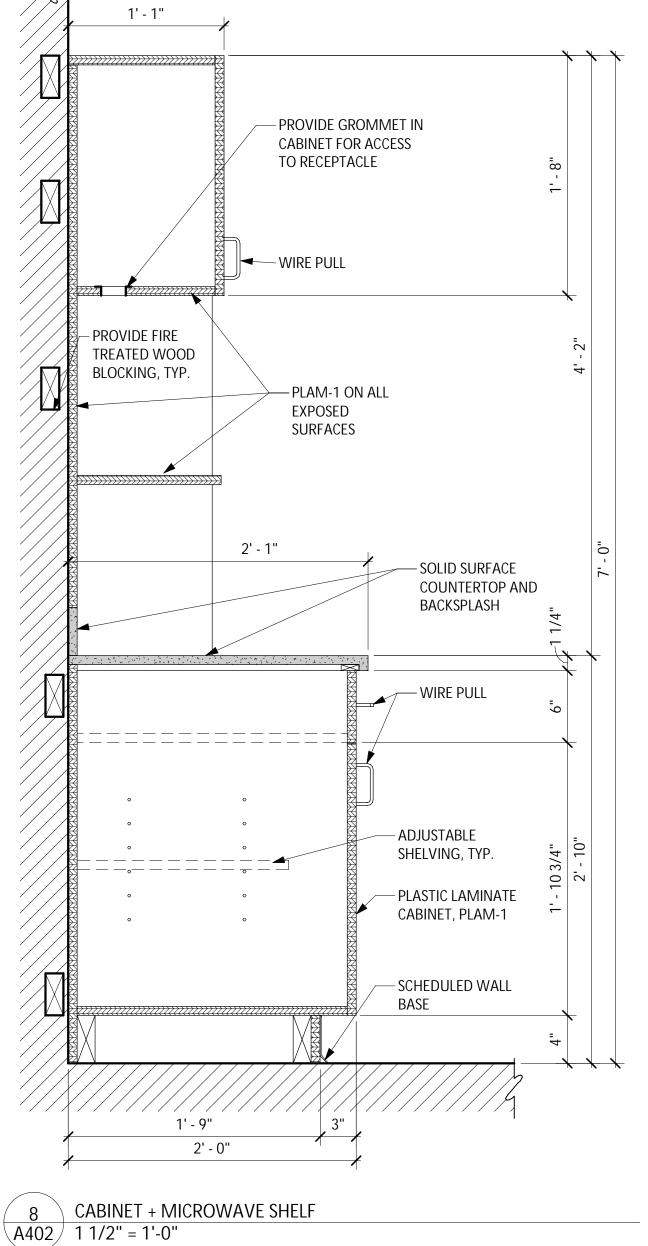

## **Attachment H**

NYS CERTIFICATE OF AUTHORIZATION: 0018246

| <u>Shee</u> | <u>T INDEX</u> |
|-------------|----------------|
|             | SHEET TITLE    |

SHEET NO.

SHEET INDEX SHEET TITLE

| G001                                                              | COVER SHEET                                                                                                                 | M001  | SYMBOLS AND ABBREVIATIONS                |
|-------------------------------------------------------------------|-----------------------------------------------------------------------------------------------------------------------------|-------|------------------------------------------|
| LS101                                                             | CODE COMPLIANCE REVIEW & LIFE SAFETY PLAN                                                                                   | MD101 | ROOF MECHANICAL MODIFICATION PLAN        |
| A001                                                              | STANDARD SYMBOLS, NOTES & ABBREVIATIONS                                                                                     | MD102 | ROOF MECHANICAL DEMOLITION PLAN          |
| AD101                                                             | ADMINISTRATION AREA DEMOLITION PLAN                                                                                         | M101  | FIRST FLOOR MECHANICAL MODIFICATION PLAN |
| AD102                                                             | PARTIAL REFLECTED CEILING DEMOLITION PLAN                                                                                   | M102  | ROOF MECHANICAL MODIFICATION PLAN        |
| A101                                                              | FIRST FLOOR NEW WORK PLAN                                                                                                   | P001  | SYMBOLS AND ABBREVIATIONS                |
| A102                                                              | PARTIAL ADMINISTRATION AREA REFLECTED CEILING PLAN                                                                          | PD101 | FIRST FLOOR PLUMBING DEMOLITION PLAN     |
| A401                                                              | ENLARGED FLOOR PLAN & INTERIOR ELEVATIONS                                                                                   | PD102 | FIRST FLOOR SANITARY DEMOLITION PLAN     |
| A402                                                              | ENLARGED FLOOR PLAN & INTERIOR ELEVATIONS                                                                                   | P101  | FIRST FLOOR PLUMBING PLAN                |
| A601                                                              | ROOM FINISH PLAN & SCHEDULE                                                                                                 | P102  | FIRST FLOOR SANITARY PLAN                |
| A602                                                              | DOOR SCHEDULE & STANDARD INFORMATION                                                                                        | FP101 | FIRE PROTECTION PLAN                     |
| S001                                                              | GENERAL STRUCTURAL NOTES                                                                                                    | E001  | ELECTRICAL REFERENCES                    |
| S100                                                              | EXISTING RECYCLING FACILITY CONC. WALL & SLAB REPAIR PLAN                                                                   | ED100 | FIRST FLOOR ELECTRICAL DEMOLITION PLAN   |
| S201                                                              | CONCRETE WALL REPAIR ELEVATIONS                                                                                             | ED200 | FIRST FLOOR LIGHTING DEMOLITION PLAN     |
| S501                                                              | CONCRETE WALL REPAIR SECTIONS AND DETAILS                                                                                   | E100  | FIRST FLOOR ELECTRICAL MODIFICATION PLAN |
|                                                                   |                                                                                                                             | E200  | FIRST FLOOR LIGHTING MODIFICATION PLAN   |
|                                                                   | N OF THE NEW YORK STATE<br>AW, ARTICLE 145 §7209                                                                            | E300  | FIRST FLOOR FIRE ALARM MODIFICATION PLAN |
| SPECIAL PROVIS<br>UNLESS THEY A<br>DIRECTION OF A<br>ENGINEER, AF | SIONS, FOR ANY PERSON,<br>ARE ACTING UNDER THE<br>A LICENSED PROFESSIONAL<br>RCHITECT, LANDSCAPE<br>LAND SURVEYOR, TO ALTER | E500  | ELECTRICAL ONE-LINE DIAGRAMS, SCHEDULES, |