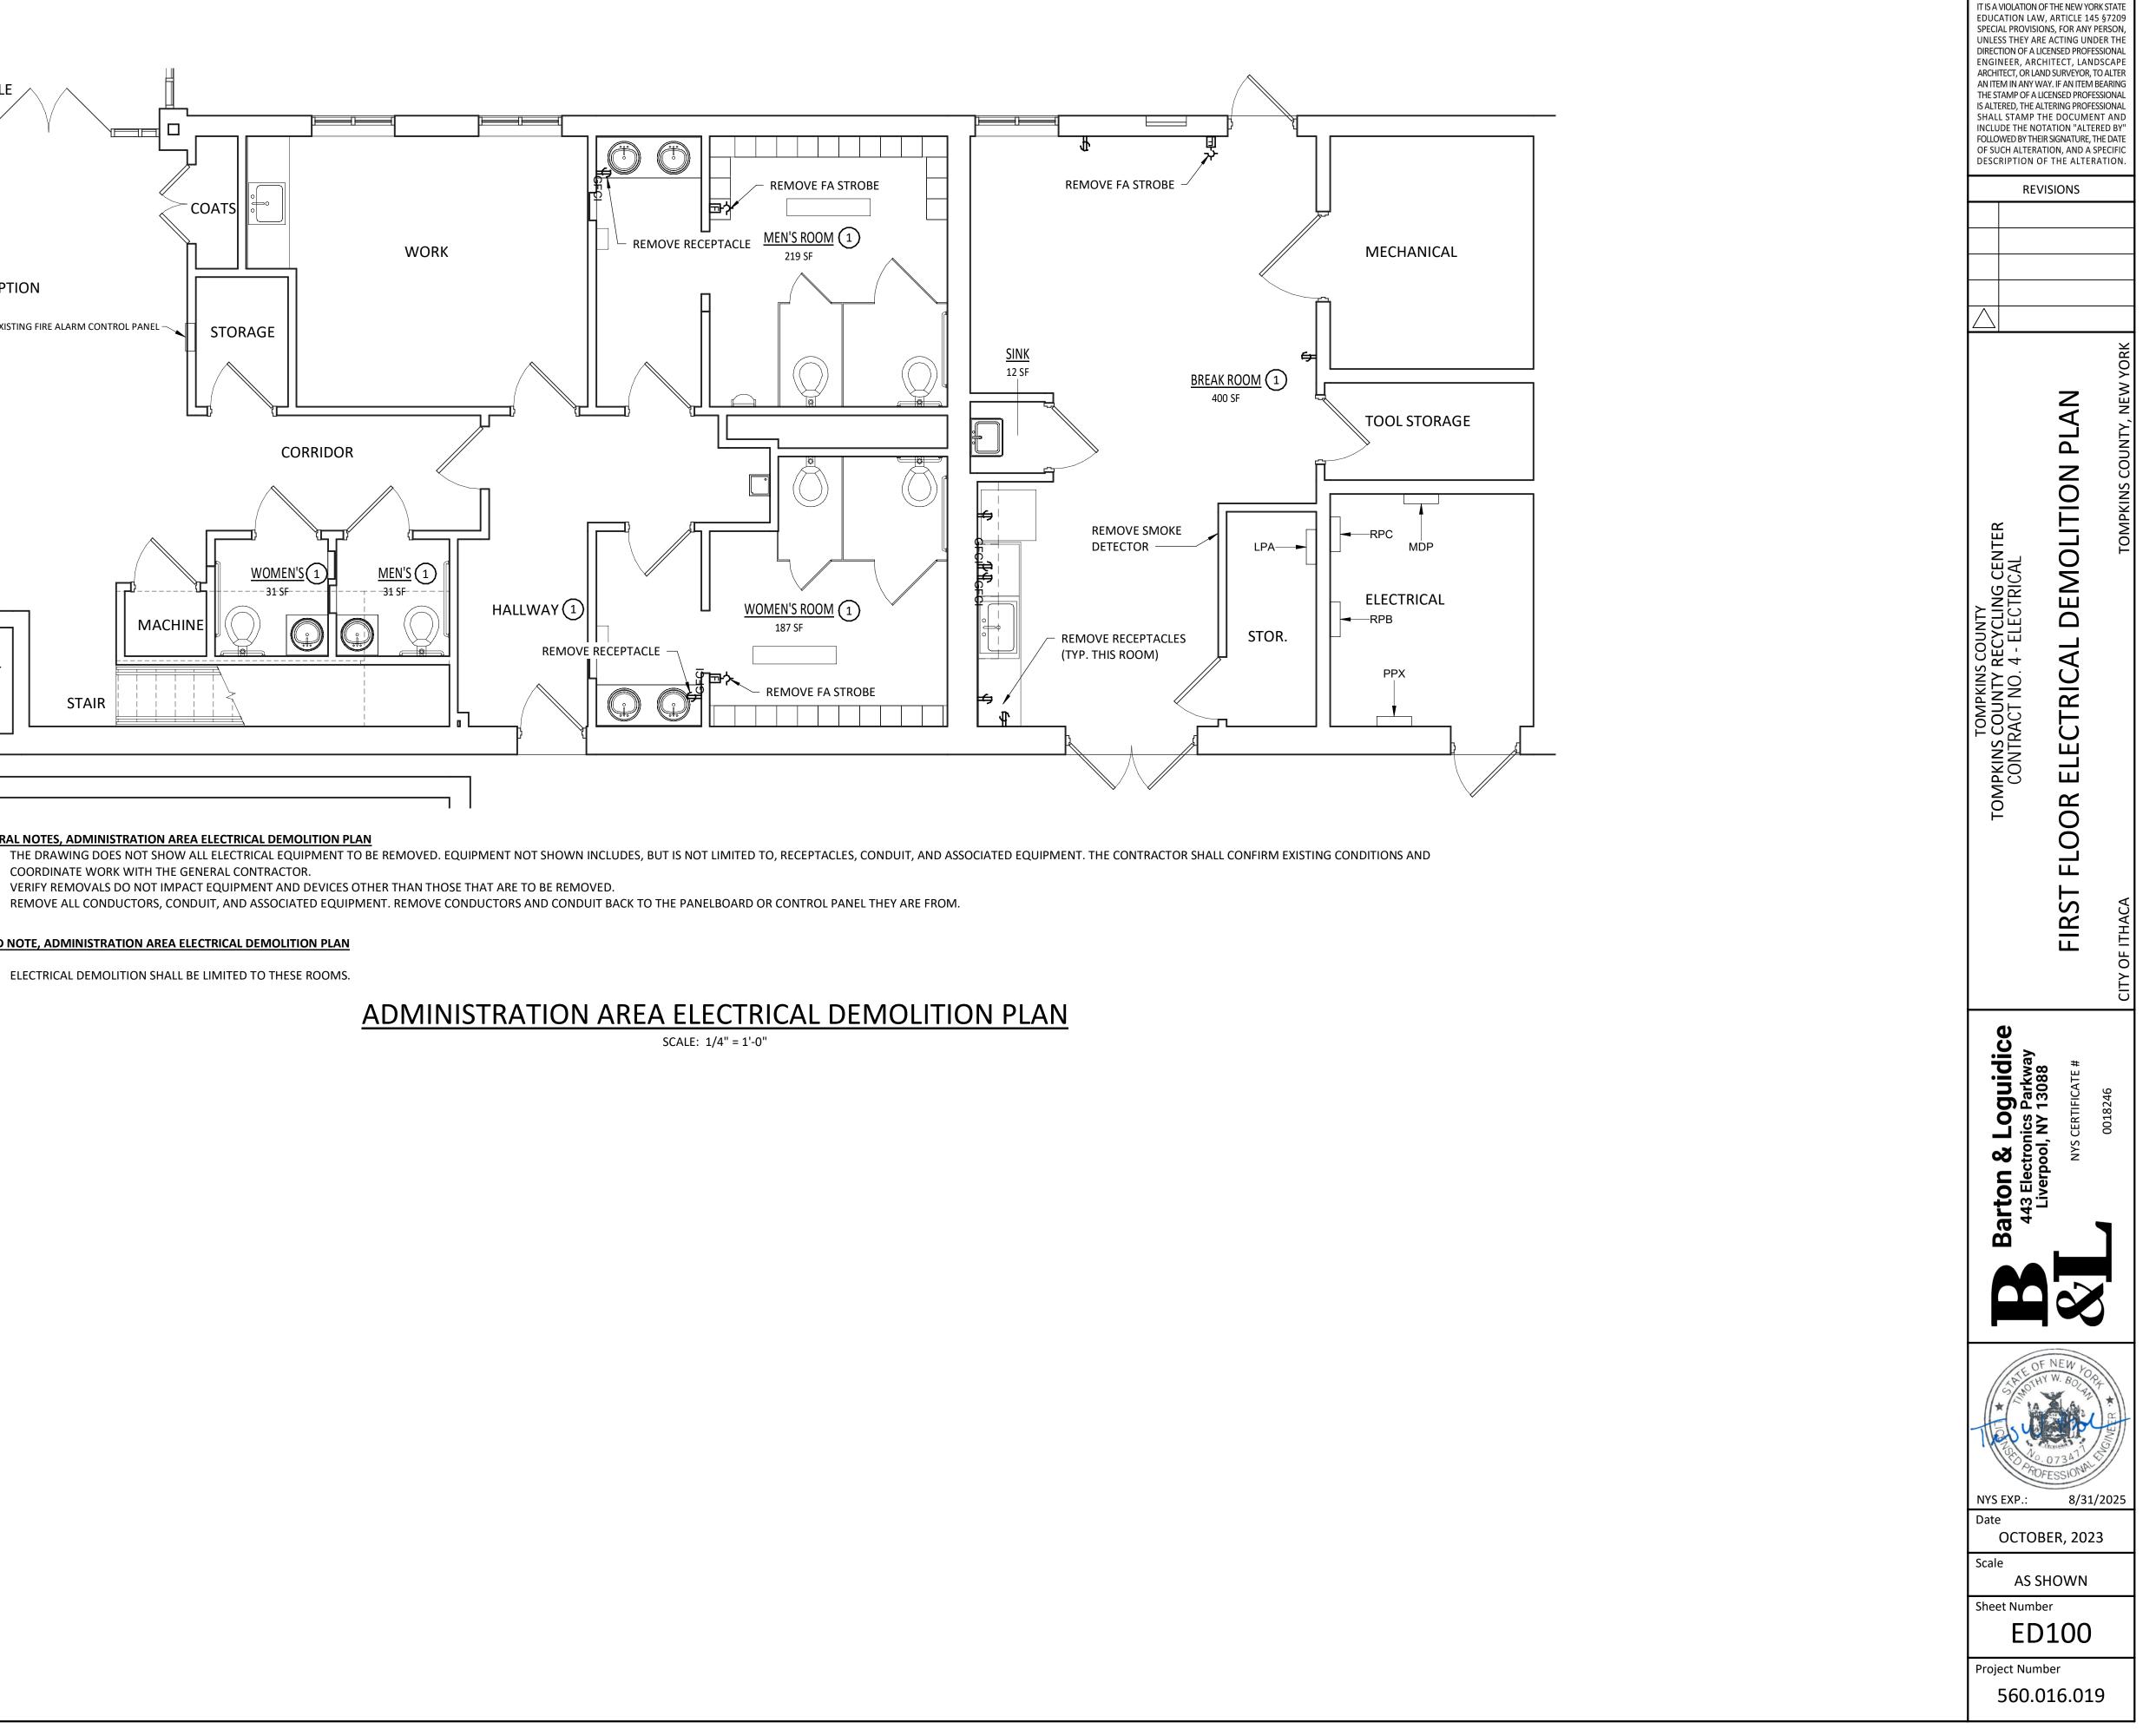

## **Attachment H**

NYS CERTIFICATE OF AUTHORIZATION: 0018246

| <u>Shee</u> | <u>T INDEX</u> |
|-------------|----------------|
|             | SHEET TITLE    |

SHEET NO.

SHEET INDEX SHEET TITLE

| G001                                                              | COVER SHEET                                                                                                                 | M001  | SYMBOLS AND ABBREVIATIONS                |
|-------------------------------------------------------------------|-----------------------------------------------------------------------------------------------------------------------------|-------|------------------------------------------|
| LS101                                                             | CODE COMPLIANCE REVIEW & LIFE SAFETY PLAN                                                                                   | MD101 | ROOF MECHANICAL MODIFICATION PLAN        |
| A001                                                              | STANDARD SYMBOLS, NOTES & ABBREVIATIONS                                                                                     | MD102 | ROOF MECHANICAL DEMOLITION PLAN          |
| AD101                                                             | ADMINISTRATION AREA DEMOLITION PLAN                                                                                         | M101  | FIRST FLOOR MECHANICAL MODIFICATION PLAN |
| AD102                                                             | PARTIAL REFLECTED CEILING DEMOLITION PLAN                                                                                   | M102  | ROOF MECHANICAL MODIFICATION PLAN        |
| A101                                                              | FIRST FLOOR NEW WORK PLAN                                                                                                   | P001  | SYMBOLS AND ABBREVIATIONS                |
| A102                                                              | PARTIAL ADMINISTRATION AREA REFLECTED CEILING PLAN                                                                          | PD101 | FIRST FLOOR PLUMBING DEMOLITION PLAN     |
| A401                                                              | ENLARGED FLOOR PLAN & INTERIOR ELEVATIONS                                                                                   | PD102 | FIRST FLOOR SANITARY DEMOLITION PLAN     |
| A402                                                              | ENLARGED FLOOR PLAN & INTERIOR ELEVATIONS                                                                                   | P101  | FIRST FLOOR PLUMBING PLAN                |
| A601                                                              | ROOM FINISH PLAN & SCHEDULE                                                                                                 | P102  | FIRST FLOOR SANITARY PLAN                |
| A602                                                              | DOOR SCHEDULE & STANDARD INFORMATION                                                                                        | FP101 | FIRE PROTECTION PLAN                     |
| S001                                                              | GENERAL STRUCTURAL NOTES                                                                                                    | E001  | ELECTRICAL REFERENCES                    |
| S100                                                              | EXISTING RECYCLING FACILITY CONC. WALL & SLAB REPAIR PLAN                                                                   | ED100 | FIRST FLOOR ELECTRICAL DEMOLITION PLAN   |
| S201                                                              | CONCRETE WALL REPAIR ELEVATIONS                                                                                             | ED200 | FIRST FLOOR LIGHTING DEMOLITION PLAN     |
| S501                                                              | CONCRETE WALL REPAIR SECTIONS AND DETAILS                                                                                   | E100  | FIRST FLOOR ELECTRICAL MODIFICATION PLAN |
|                                                                   |                                                                                                                             | E200  | FIRST FLOOR LIGHTING MODIFICATION PLAN   |
|                                                                   | N OF THE NEW YORK STATE<br>AW, ARTICLE 145 §7209                                                                            | E300  | FIRST FLOOR FIRE ALARM MODIFICATION PLAN |
| SPECIAL PROVIS<br>UNLESS THEY A<br>DIRECTION OF A<br>ENGINEER, AF | SIONS, FOR ANY PERSON,<br>ARE ACTING UNDER THE<br>A LICENSED PROFESSIONAL<br>RCHITECT, LANDSCAPE<br>LAND SURVEYOR, TO ALTER | E500  | ELECTRICAL ONE-LINE DIAGRAMS, SCHEDULES, |