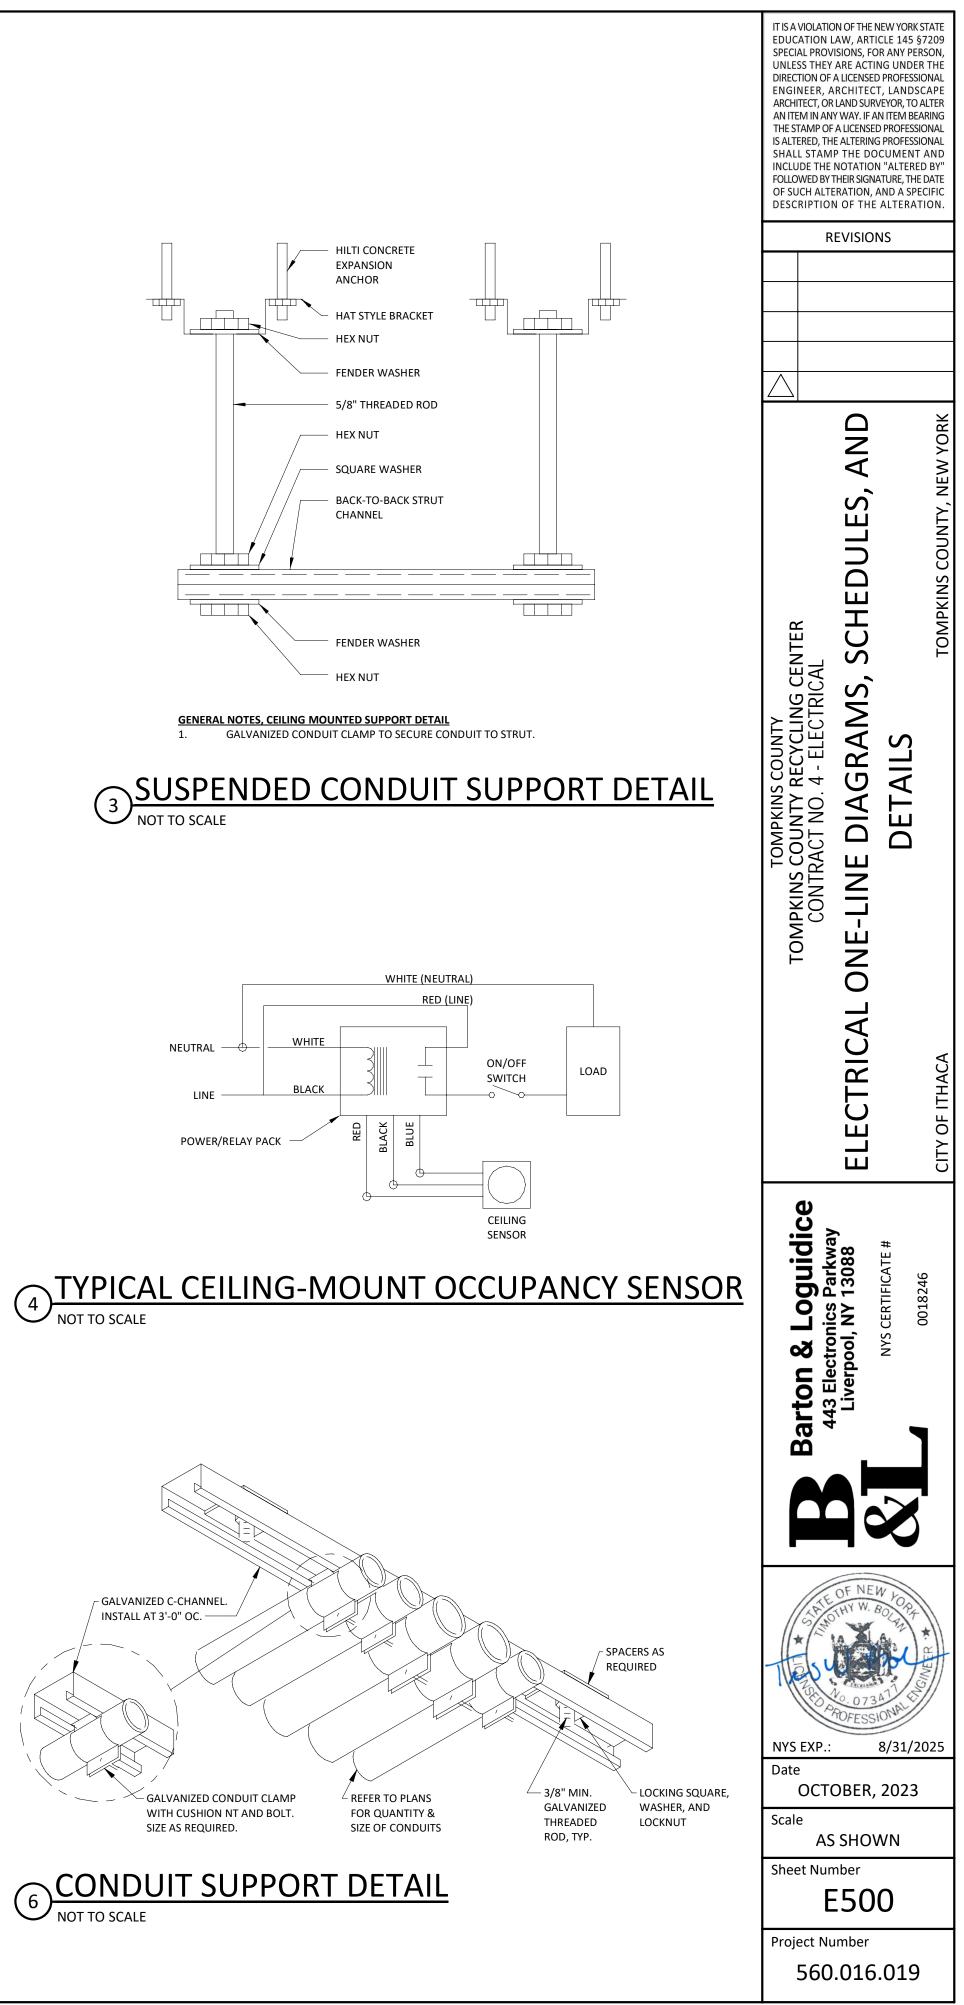

## **Attachment H**

NYS CERTIFICATE OF AUTHORIZATION: 0018246

| <u>Shee</u> | <u>T INDEX</u> |
|-------------|----------------|
|             | SHEET TITLE    |

SHEET NO.

SHEET INDEX SHEET TITLE

| G001                                                              | COVER SHEET                                                                                                                 | M001  | SYMBOLS AND ABBREVIATIONS                |
|-------------------------------------------------------------------|-----------------------------------------------------------------------------------------------------------------------------|-------|------------------------------------------|
| LS101                                                             | CODE COMPLIANCE REVIEW & LIFE SAFETY PLAN                                                                                   | MD101 | ROOF MECHANICAL MODIFICATION PLAN        |
| A001                                                              | STANDARD SYMBOLS, NOTES & ABBREVIATIONS                                                                                     | MD102 | ROOF MECHANICAL DEMOLITION PLAN          |
| AD101                                                             | ADMINISTRATION AREA DEMOLITION PLAN                                                                                         | M101  | FIRST FLOOR MECHANICAL MODIFICATION PLAN |
| AD102                                                             | PARTIAL REFLECTED CEILING DEMOLITION PLAN                                                                                   | M102  | ROOF MECHANICAL MODIFICATION PLAN        |
| A101                                                              | FIRST FLOOR NEW WORK PLAN                                                                                                   | P001  | SYMBOLS AND ABBREVIATIONS                |
| A102                                                              | PARTIAL ADMINISTRATION AREA REFLECTED CEILING PLAN                                                                          | PD101 | FIRST FLOOR PLUMBING DEMOLITION PLAN     |
| A401                                                              | ENLARGED FLOOR PLAN & INTERIOR ELEVATIONS                                                                                   | PD102 | FIRST FLOOR SANITARY DEMOLITION PLAN     |
| A402                                                              | ENLARGED FLOOR PLAN & INTERIOR ELEVATIONS                                                                                   | P101  | FIRST FLOOR PLUMBING PLAN                |
| A601                                                              | ROOM FINISH PLAN & SCHEDULE                                                                                                 | P102  | FIRST FLOOR SANITARY PLAN                |
| A602                                                              | DOOR SCHEDULE & STANDARD INFORMATION                                                                                        | FP101 | FIRE PROTECTION PLAN                     |
| S001                                                              | GENERAL STRUCTURAL NOTES                                                                                                    | E001  | ELECTRICAL REFERENCES                    |
| S100                                                              | EXISTING RECYCLING FACILITY CONC. WALL & SLAB REPAIR PLAN                                                                   | ED100 | FIRST FLOOR ELECTRICAL DEMOLITION PLAN   |
| S201                                                              | CONCRETE WALL REPAIR ELEVATIONS                                                                                             | ED200 | FIRST FLOOR LIGHTING DEMOLITION PLAN     |
| S501                                                              | CONCRETE WALL REPAIR SECTIONS AND DETAILS                                                                                   | E100  | FIRST FLOOR ELECTRICAL MODIFICATION PLAN |
|                                                                   |                                                                                                                             | E200  | FIRST FLOOR LIGHTING MODIFICATION PLAN   |
|                                                                   | N OF THE NEW YORK STATE<br>AW, ARTICLE 145 §7209                                                                            | E300  | FIRST FLOOR FIRE ALARM MODIFICATION PLAN |
| SPECIAL PROVIS<br>UNLESS THEY A<br>DIRECTION OF A<br>ENGINEER, AF | SIONS, FOR ANY PERSON,<br>ARE ACTING UNDER THE<br>A LICENSED PROFESSIONAL<br>RCHITECT, LANDSCAPE<br>LAND SURVEYOR, TO ALTER | E500  | ELECTRICAL ONE-LINE DIAGRAMS, SCHEDULES, |