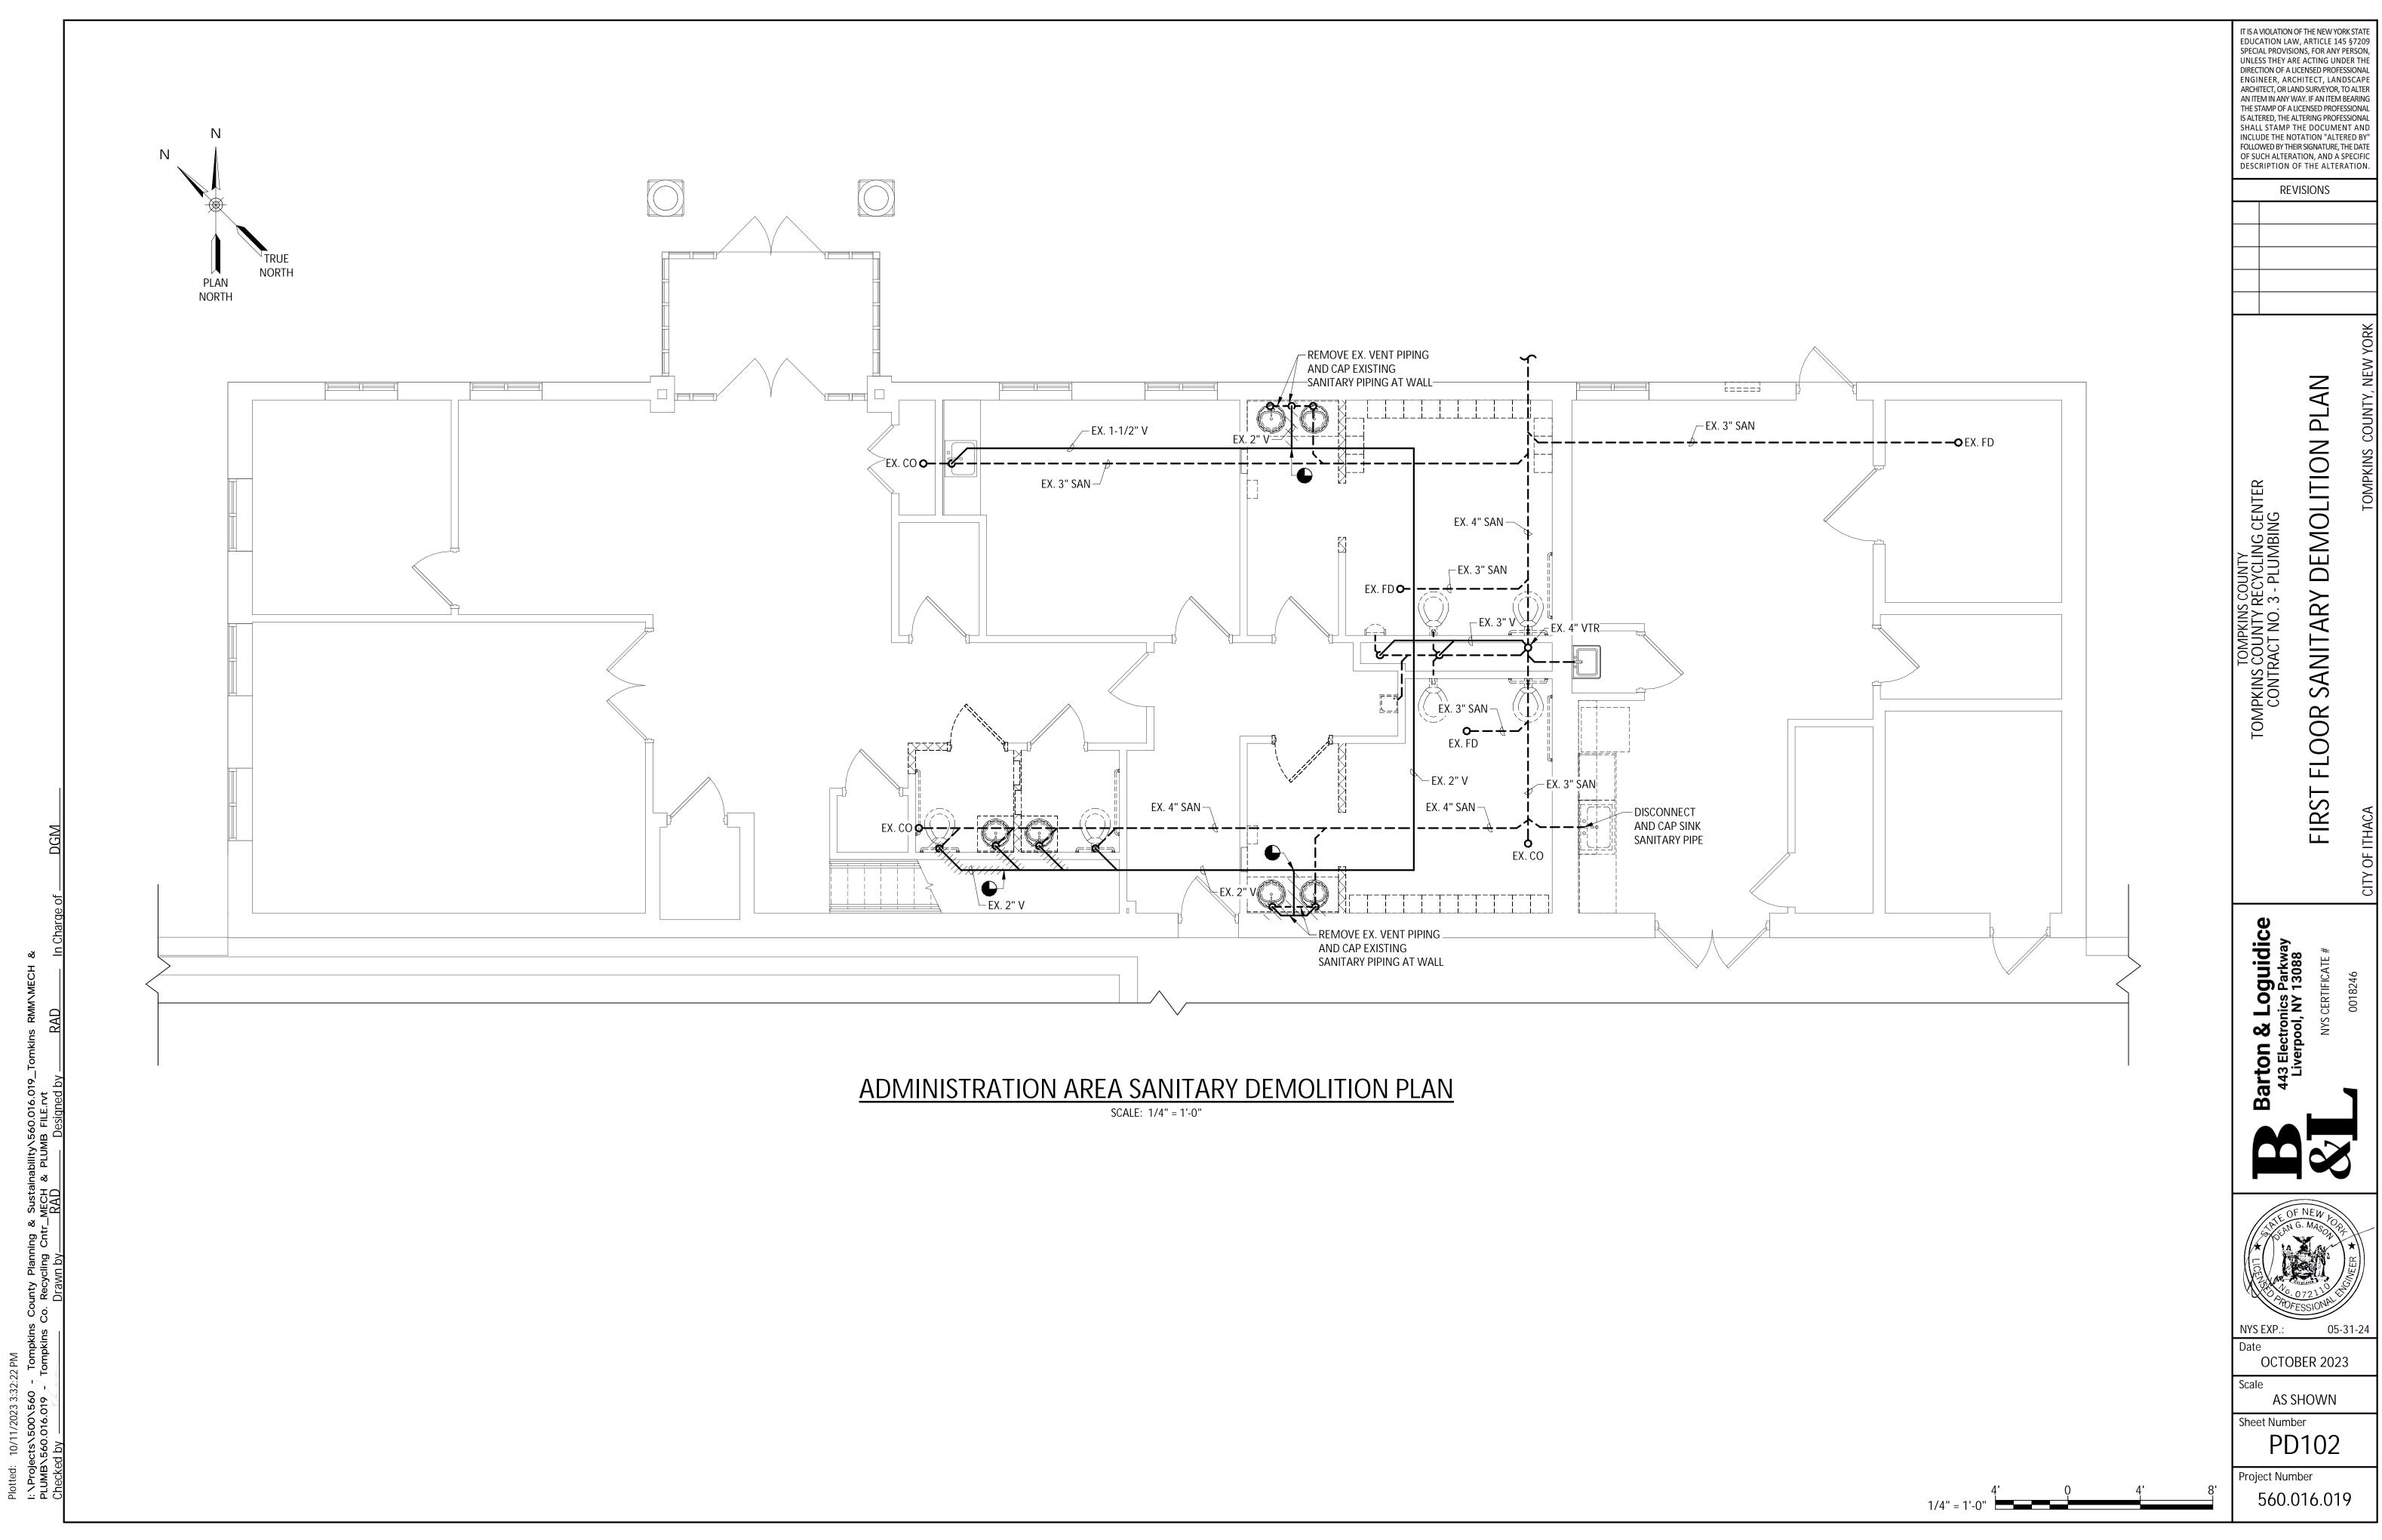

## **Attachment H**

NYS CERTIFICATE OF AUTHORIZATION: 0018246

| <u>Shee</u> | <u>T INDEX</u> |
|-------------|----------------|
|             | SHEET TITLE    |

SHEET NO.

SHEET INDEX SHEET TITLE

| G001                                                              | COVER SHEET                                                                                                                 | M001  | SYMBOLS AND ABBREVIATIONS                |
|-------------------------------------------------------------------|-----------------------------------------------------------------------------------------------------------------------------|-------|------------------------------------------|
| LS101                                                             | CODE COMPLIANCE REVIEW & LIFE SAFETY PLAN                                                                                   | MD101 | ROOF MECHANICAL MODIFICATION PLAN        |
| A001                                                              | STANDARD SYMBOLS, NOTES & ABBREVIATIONS                                                                                     | MD102 | ROOF MECHANICAL DEMOLITION PLAN          |
| AD101                                                             | ADMINISTRATION AREA DEMOLITION PLAN                                                                                         | M101  | FIRST FLOOR MECHANICAL MODIFICATION PLAN |
| AD102                                                             | PARTIAL REFLECTED CEILING DEMOLITION PLAN                                                                                   | M102  | ROOF MECHANICAL MODIFICATION PLAN        |
| A101                                                              | FIRST FLOOR NEW WORK PLAN                                                                                                   | P001  | SYMBOLS AND ABBREVIATIONS                |
| A102                                                              | PARTIAL ADMINISTRATION AREA REFLECTED CEILING PLAN                                                                          | PD101 | FIRST FLOOR PLUMBING DEMOLITION PLAN     |
| A401                                                              | ENLARGED FLOOR PLAN & INTERIOR ELEVATIONS                                                                                   | PD102 | FIRST FLOOR SANITARY DEMOLITION PLAN     |
| A402                                                              | ENLARGED FLOOR PLAN & INTERIOR ELEVATIONS                                                                                   | P101  | FIRST FLOOR PLUMBING PLAN                |
| A601                                                              | ROOM FINISH PLAN & SCHEDULE                                                                                                 | P102  | FIRST FLOOR SANITARY PLAN                |
| A602                                                              | DOOR SCHEDULE & STANDARD INFORMATION                                                                                        | FP101 | FIRE PROTECTION PLAN                     |
| S001                                                              | GENERAL STRUCTURAL NOTES                                                                                                    | E001  | ELECTRICAL REFERENCES                    |
| S100                                                              | EXISTING RECYCLING FACILITY CONC. WALL & SLAB REPAIR PLAN                                                                   | ED100 | FIRST FLOOR ELECTRICAL DEMOLITION PLAN   |
| S201                                                              | CONCRETE WALL REPAIR ELEVATIONS                                                                                             | ED200 | FIRST FLOOR LIGHTING DEMOLITION PLAN     |
| S501                                                              | CONCRETE WALL REPAIR SECTIONS AND DETAILS                                                                                   | E100  | FIRST FLOOR ELECTRICAL MODIFICATION PLAN |
|                                                                   |                                                                                                                             | E200  | FIRST FLOOR LIGHTING MODIFICATION PLAN   |
|                                                                   | N OF THE NEW YORK STATE<br>AW, ARTICLE 145 §7209                                                                            | E300  | FIRST FLOOR FIRE ALARM MODIFICATION PLAN |
| SPECIAL PROVIS<br>UNLESS THEY A<br>DIRECTION OF A<br>ENGINEER, AF | SIONS, FOR ANY PERSON,<br>ARE ACTING UNDER THE<br>A LICENSED PROFESSIONAL<br>RCHITECT, LANDSCAPE<br>LAND SURVEYOR, TO ALTER | E500  | ELECTRICAL ONE-LINE DIAGRAMS, SCHEDULES, |