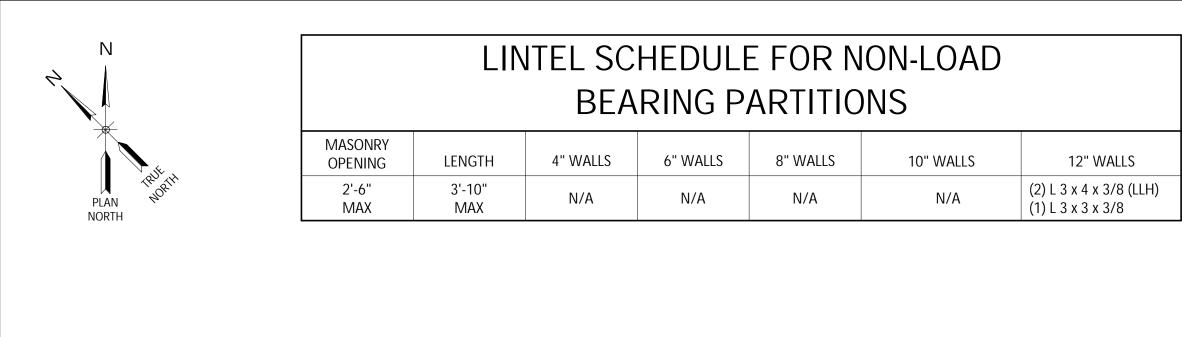

WDW<br>WDWC<br>WF<br>WF<br>WF<br>WS<br>WSCT<br>WT<br>WVO<br>XHCI<br>YD | DESCRIPTION<br>Vertical<br>Vertical<br>Vertify in Field<br>Vinyl<br>Wate Courting<br>West<br>Wire and Conduit<br>Water Closet<br>Wood<br>Window<br>Window Contractor<br>Wash Fountain<br>Wal Hung, Wall Hydrant<br>Wrought Iron<br>Wire mold<br>Water stop<br>Waiscot<br>Water stop<br>Waiscot<br>Weight<br>Welded Wire Mesh<br>With<br>Without<br>Extra Heavy Cast Iron<br>Yard Drain, Yard |                                                                                                                                                                                                                                    |

N N Plotted: 10 C: Nusers' FILE\_jattil Checked b



2

9 P

CIT

#

NYS CERTIFICATE # 0018246

 $\infty$ 

NOTE





| <u>XXXXXXXXX</u> | INDICATES TYPICAL WALL<br>DEMOLITION                                   |
|------------------|------------------------------------------------------------------------|
|                  | INDICATES TYPICAL WALL<br>FINISH DEMOLITION                            |
|                  | TYPICAL DEMOLITION ITEM                                                |
|                  | HATCH REPRESENTS AREAS<br>OF SLAB DEMOLITION BY<br>PLUMBING CONTRACTOR |
|                  | HATCH REPRESENTS THE<br>PHASE 1 WORK AREA                              |
|                  | HATCH REPRESENTS THE<br>PHASE 2 WORK AREA                              |





| DEMOLITI | ON LE                              |
|----------|------------------------------------|
|          | INDICATES<br>SUSPEND