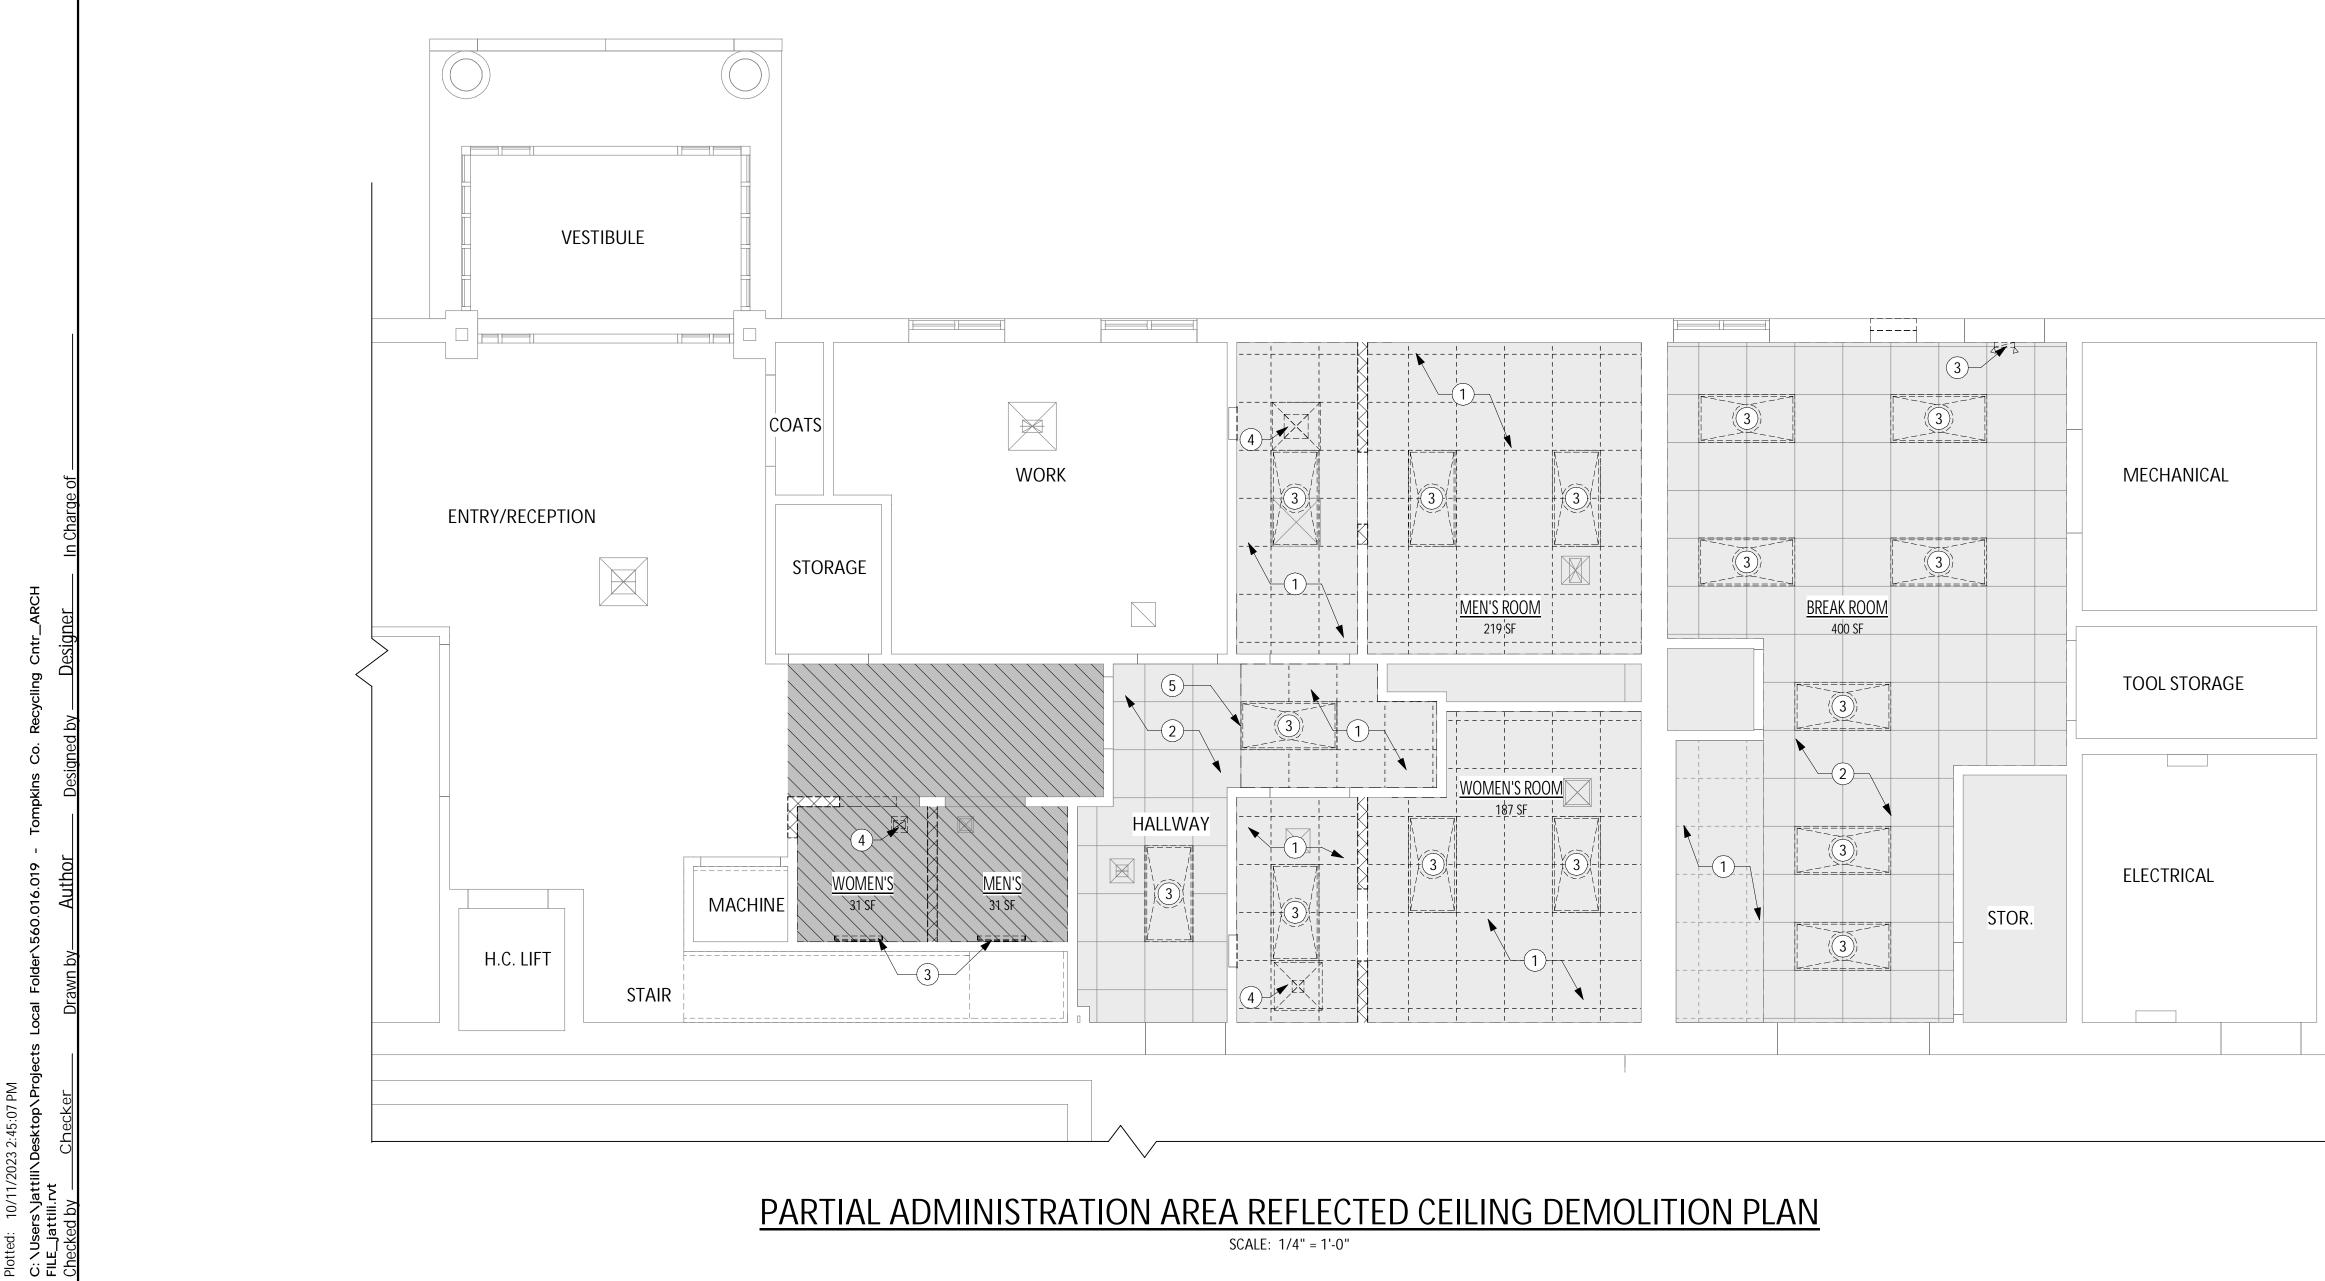

|

N N Plotted: 10 C: Nusers' FILE\_jattil Checked b



2

9 P

CIT

#

NYS CERTIFICATE # 0018246

 $\infty$ 

NOTE





| <u>XXXXXXXXX</u> | INDICATES TYPICAL WALL<br>DEMOLITION                                   |
|------------------|------------------------------------------------------------------------|
|                  | INDICATES TYPICAL WALL<br>FINISH DEMOLITION                            |
|                  | TYPICAL DEMOLITION ITEM                                                |
|                  | HATCH REPRESENTS AREAS<br>OF SLAB DEMOLITION BY<br>PLUMBING CONTRACTOR |
|                  | HATCH REPRESENTS THE<br>PHASE 1 WORK AREA                              |
|                  | HATCH REPRESENTS THE<br>PHASE 2 WORK AREA                              |





| DEMOLITI | ON LE                              |
|----------|------------------------------------|
|          | INDICATES<br>SUSPENDE<br>SYSTEM DI |
|          | INDICATES<br>FIXTURE R             |
|          | INDICATES<br>MECHANIC<br>REMOVAL   |
|          | HATCH REI<br>PHASE 1 W             |
|          | HATCH REI<br>PHASE 2 W             |
|          |                                    |

## EGEND

S TYPICAL 24X24 ED GRID CEILING DEMOLITION

ES TYPICAL LIGHT REMOVAL

S TYPICAL **JICAL EQUIPMENT** 

EPRESENTS THE Work Area

EPRESENTS THE Work Area

DEMO KEY NOTES REMOVE EXISTING ACOUSTIC CEILING SYSTEM, INCLUDING GRID & TILES. 2) REMOVE EXISTING CEILING TILES THROUGHOUT ROOM. MODIFY EXISTING ACOUSTIC CEILING TILE SYSTEM AS REQUIRED TO COMPLETE WORK AS SHOWN ON REFLECTED CEILING