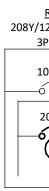

|                                                                  | LOC<br>LP    | LIGHTING PANEL                                            | ALIAIK       |                                                                |
|                                                                      |                                                                  |                                     |                                                                  |              |                                                           |              |                                                                |

I: /P RMM

ыщ

ຈ ບົ

σσ

Sus, TEL

## ABBREVIATIONS





CORRIDOR

(L.)

Ű



















ADMINISTRATION AREA LIGHTING MODIFICATION PLAN SCALE: 1/4" = 1'-0"











(1)

(2)

(3)

(4)

(6)

(7)

(8)

(9)

(10)

(11)

(13)

(14)



| CIRCUIT SCHEDULE |                                     |                            |         |  |  |  |  |  |
|------------------|-------------------------------------|----------------------------|---------|--|--|--|--|--|
|                  | CONDUCTORS<br>(SETS-QUANTITY #SIZE) | CONDUIT<br>(SETS-DIAMETER) | REMARKS |  |  |  |  |  |
| 1                | (2)#12, (1)#12G                     | 3/4"                       |         |  |  |  |  |  |
| 2                | (3)#8, (1)#10G                      | 3/4"                       |         |  |  |  |  |  |

| CONDUIT SCHEDULE    |                   |              |         |  |  |  |  |
|---------------------|-------------------|--------------|---------|--|--|--|--|
| BU