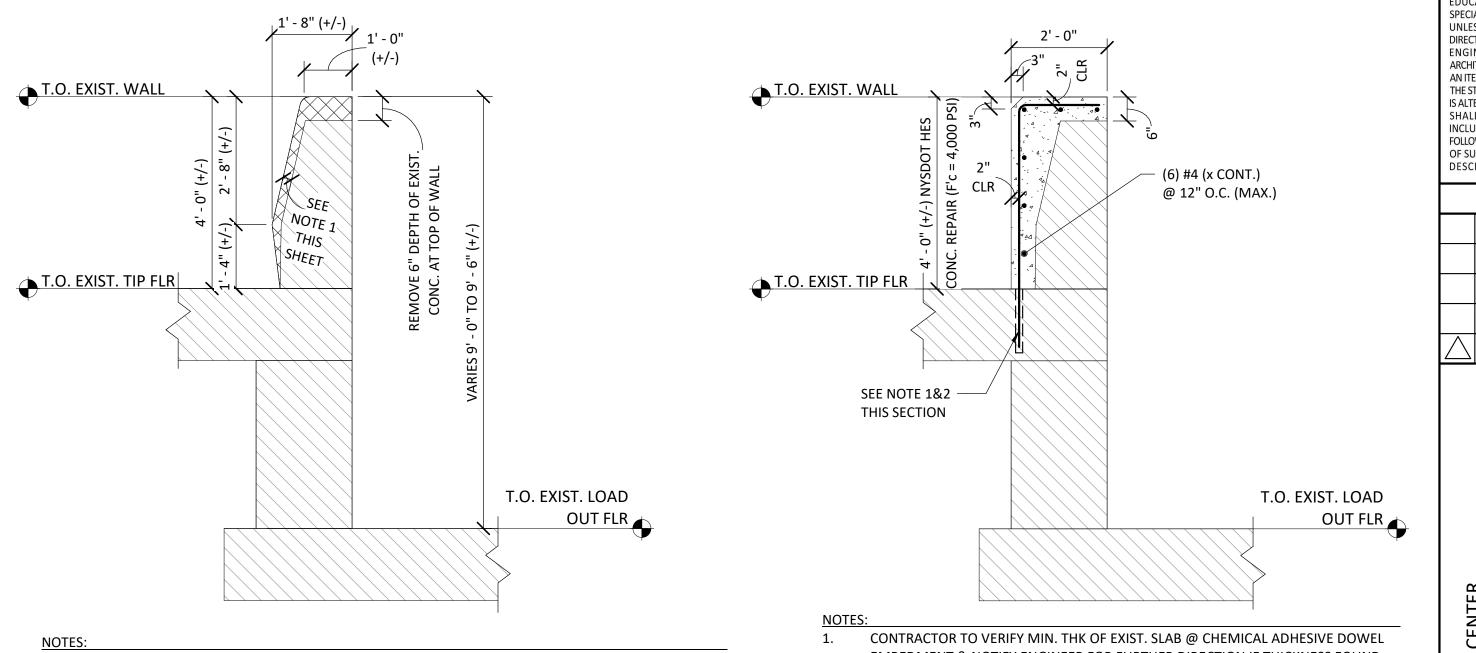

## **Attachment H**

NYS CERTIFICATE OF AUTHORIZATION: 0018246

| <u>Shee</u> | <u>T INDEX</u> |
|-------------|----------------|
|             | SHEET TITLE    |

SHEET NO.

SHEET INDEX SHEET TITLE

| G001                                                              | COVER SHEET                                                                                                                 | M001  | SYMBOLS AND ABBREVIATIONS                |
|-------------------------------------------------------------------|-----------------------------------------------------------------------------------------------------------------------------|-------|------------------------------------------|
| LS101                                                             | CODE COMPLIANCE REVIEW & LIFE SAFETY PLAN                                                                                   | MD101 | ROOF MECHANICAL MODIFICATION PLAN        |
| A001                                                              | STANDARD SYMBOLS, NOTES & ABBREVIATIONS                                                                                     | MD102 | ROOF MECHANICAL DEMOLITION PLAN          |
| AD101                                                             | ADMINISTRATION AREA DEMOLITION PLAN                                                                                         | M101  | FIRST FLOOR MECHANICAL MODIFICATION PLAN |
| AD102                                                             | PARTIAL REFLECTED CEILING DEMOLITION PLAN                                                                                   | M102  | ROOF MECHANICAL MODIFICATION PLAN        |
| A101                                                              | FIRST FLOOR NEW WORK PLAN                                                                                                   | P001  | SYMBOLS AND ABBREVIATIONS                |
| A102                                                              | PARTIAL ADMINISTRATION AREA REFLECTED CEILING PLAN                                                                          | PD101 | FIRST FLOOR PLUMBING DEMOLITION PLAN     |
| A401                                                              | ENLARGED FLOOR PLAN & INTERIOR ELEVATIONS                                                                                   | PD102 | FIRST FLOOR SANITARY DEMOLITION PLAN     |
| A402                                                              | ENLARGED FLOOR PLAN & INTERIOR ELEVATIONS                                                                                   | P101  | FIRST FLOOR PLUMBING PLAN                |
| A601                                                              | ROOM FINISH PLAN & SCHEDULE                                                                                                 | P102  | FIRST FLOOR SANITARY PLAN                |
| A602                                                              | DOOR SCHEDULE & STANDARD INFORMATION                                                                                        | FP101 | FIRE PROTECTION PLAN                     |
| S001                                                              | GENERAL STRUCTURAL NOTES                                                                                                    | E001  | ELECTRICAL REFERENCES                    |
| S100                                                              | EXISTING RECYCLING FACILITY CONC. WALL & SLAB REPAIR PLAN                                                                   | ED100 | FIRST FLOOR ELECTRICAL DEMOLITION PLAN   |
| S201                                                              | CONCRETE WALL REPAIR ELEVATIONS                                                                                             | ED200 | FIRST FLOOR LIGHTING DEMOLITION PLAN     |
| S501                                                              | CONCRETE WALL REPAIR SECTIONS AND DETAILS                                                                                   | E100  | FIRST FLOOR ELECTRICAL MODIFICATION PLAN |
|                                                                   |                                                                                                                             | E200  | FIRST FLOOR LIGHTING MODIFICATION PLAN   |
|                                                                   | N OF THE NEW YORK STATE<br>AW, ARTICLE 145 §7209                                                                            | E300  | FIRST FLOOR FIRE ALARM MODIFICATION PLAN |
| SPECIAL PROVIS<br>UNLESS THEY A<br>DIRECTION OF A<br>ENGINEER, AF | SIONS, FOR ANY PERSON,<br>ARE ACTING UNDER THE<br>A LICENSED PROFESSIONAL<br>RCHITECT, LANDSCAPE<br>LAND SURVEYOR, TO ALTER | E500  | ELECTRICAL ONE-LINE DIAGRAMS, SCHEDULES, |